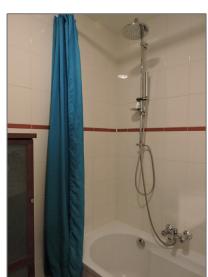

### Basic Details

| Property Type:  | Apartment         |  |
|-----------------|-------------------|--|
| Listing Type:   | For Rent          |  |
| Price:          | €1.750 Per Month  |  |
| Available from: | Direct            |  |
| View:           | Street            |  |
| Bedrooms:       | 2                 |  |
| Bathrooms:      | 1                 |  |
| Size:           | 60 m <sup>2</sup> |  |
| Year Built:     | 1906-1930         |  |
| Double glass:   | Yes               |  |