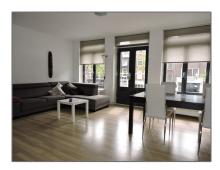

### Basic Details

| Property Type:  | Apartment         |  |
|-----------------|-------------------|--|
| Listing Type:   | For Rent          |  |
| Price:          | €1.750 Per Month  |  |
| Available from: | Direct            |  |
| View:           | Street            |  |
| Bedrooms:       | 2                 |  |
| Bathrooms:      | 1                 |  |
| Size:           | 60 m <sup>2</sup> |  |
| Year Built:     | 1906-1930         |  |
| Double glass:   | Yes               |  |