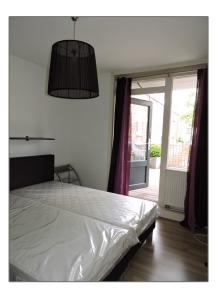

### Basic Details

| Property Type:  | Apartment         |  |
|-----------------|-------------------|--|
| Listing Type:   | For Rent          |  |
| Price:          | €1.750 Per Month  |  |
| Available from: | Direct            |  |
| View:           | Street            |  |
| Bedrooms:       | 2                 |  |
| Bathrooms:      | 1                 |  |
| Size:           | 60 m <sup>2</sup> |  |
| Year Built:     | 1906-1930         |  |
| Double glass:   | Yes               |  |