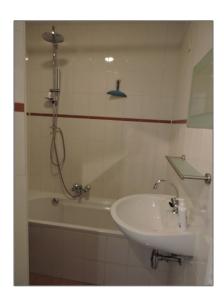

### Basic Details

| Property Type:  | Apartment         |  |
|-----------------|-------------------|--|
| Listing Type:   | For Rent          |  |
| Price:          | €1.750 Per Month  |  |
| Available from: | Direct            |  |
| View:           | Street            |  |
| Bedrooms:       | 2                 |  |
| Bathrooms:      | 1                 |  |
| Size:           | 60 m <sup>2</sup> |  |
| Year Built:     | 1906-1930         |  |
| Double glass:   | Yes               |  |