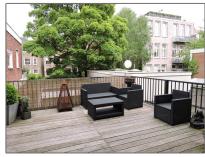

### Features

| $\sqrt{}$ | Heating System | $\sqrt{}$ | View           |
|-----------|----------------|-----------|----------------|
| $\sqrt{}$ | Kitchen        | $\sqrt{}$ | Roof Deck      |
| $\sqrt{}$ | Condition:     |           | Fully Furnishe |