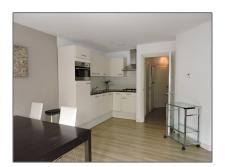

### Basic Details

| Property Type:  | Apartment         |  |
|-----------------|-------------------|--|
| Listing Type:   | For Rent          |  |
| Price:          | €1.750 Per Month  |  |
| Available from: | Direct            |  |
| View:           | Street            |  |
| Bedrooms:       | 2                 |  |
| Bathrooms:      | 1                 |  |
| Size:           | 60 m <sup>2</sup> |  |
| Year Built:     | 1906-1930         |  |
| Double glass:   | Yes               |  |

### Features

| $\sqrt{}$ | Heating System | $\sqrt{}$ | View           |
|-----------|----------------|-----------|----------------|
| $\sqrt{}$ | Kitchen        | $\sqrt{}$ | Roof Deck      |
| $\sqrt{}$ | Condition:     |           | Fully Furnishe |

# Appliances

| $\sqrt{}$ | Refrigerator | $\sqrt{}$ | Washing Machine |
|-----------|--------------|-----------|-----------------|
| $\sqrt{}$ | TV           | $\sqrt{}$ | Oven            |
| $\sqrt{}$ | Dishwasher   | $\sqrt{}$ | Extractor hood  |