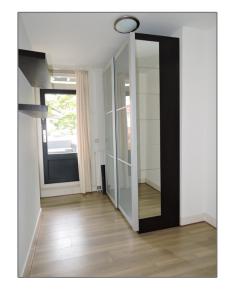

### Basic Details

| Property Type:  | Apartment         |  |
|-----------------|-------------------|--|
| Listing Type:   | For Rent          |  |
| Price:          | €1.750 Per Month  |  |
| Available from: | Direct            |  |
| View:           | Street            |  |
| Bedrooms:       | 2                 |  |
| Bathrooms:      | 1                 |  |
| Size:           | 60 m <sup>2</sup> |  |
| Year Built:     | 1906-1930         |  |
| Double glass:   | Yes               |  |