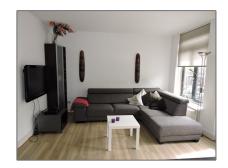

### Basic Details

| Property Type:  | Apartment         |  |
|-----------------|-------------------|--|
| Listing Type:   | For Rent          |  |
| Price:          | €1.750 Per Month  |  |
| Available from: | Direct            |  |
| View:           | Street            |  |
| Bedrooms:       | 2                 |  |
| Bathrooms:      | 1                 |  |
| Size:           | 60 m <sup>2</sup> |  |
| Year Built:     | 1906-1930         |  |
| Double glass:   | Yes               |  |