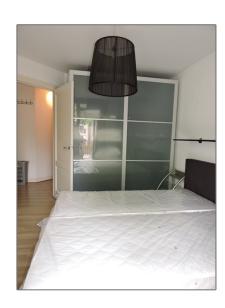

### Basic Details

| Property Type:  | Apartment         |  |
|-----------------|-------------------|--|
| Listing Type:   | For Rent          |  |
| Price:          | €1.750 Per Month  |  |
| Available from: | Direct            |  |
| View:           | Street            |  |
| Bedrooms:       | 2                 |  |
| Bathrooms:      | 1                 |  |
| Size:           | 60 m <sup>2</sup> |  |
| Year Built:     | 1906-1930         |  |
| Double glass:   | Yes               |  |