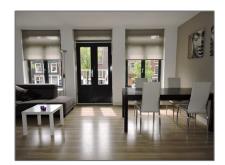

### Basic Details

| Property Type:  | Apartment         |  |
|-----------------|-------------------|--|
| Listing Type:   | For Rent          |  |
| Price:          | €1.750 Per Month  |  |
| Available from: | Direct            |  |
| View:           | Street            |  |
| Bedrooms:       | 2                 |  |
| Bathrooms:      | 1                 |  |
| Size:           | 60 m <sup>2</sup> |  |
| Year Built:     | 1906-1930         |  |
| Double glass:   | Yes               |  |