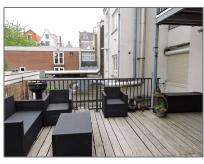

### Features

| $\sqrt{}$ | Heating System | $\sqrt{}$ | View           |
|-----------|----------------|-----------|----------------|
| $\sqrt{}$ | Kitchen        | $\sqrt{}$ | Roof Deck      |
| $\sqrt{}$ | Condition:     |           | Fully Furnishe |