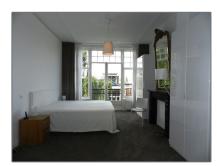

# Apartment for Rent

 $115\ m^2$  - Wouwermanstraat 36-III, Amsterdam, Noord-Holland Nederland

#### Basic Details

| Property Type:  | Apartment          |  |
|-----------------|--------------------|--|
| Listing Type:   | For Rent           |  |
| Price:          | €2.500 Per Month   |  |
| Rental price:   | excluding          |  |
| Available from: | Direct             |  |
| View:           | Street             |  |
| Bedrooms:       | 3                  |  |
| Bathrooms:      | 1                  |  |
| Size:           | 115 m <sup>2</sup> |  |
| Year Built:     | 1906-1930          |  |
| Double glass:   | Partially          |  |

### Features

| $\checkmark$ Heating System | √ Balcony      |
|-----------------------------|----------------|
| √ Kitchen                   | √ Fireplace    |
| $\checkmark$ Condition:     | Semi Furnished |