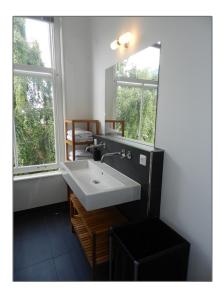

# Apartment for Rent

 $115\ m^2$  - Wouwermanstraat 36-III, Amsterdam, Noord-Holland Nederland

#### Basic Details

| Property Type:  | Apartment          |  |
|-----------------|--------------------|--|
| Listing Type:   | For Rent           |  |
| Price:          | €2.500 Per Month   |  |
| Rental price:   | excluding          |  |
| Available from: | Direct             |  |
| View:           | Street             |  |
| Bedrooms:       | 3                  |  |
| Bathrooms:      | 1                  |  |
| Size:           | 115 m <sup>2</sup> |  |
| Year Built:     | 1906-1930          |  |
| Double glass:   | Partially          |  |