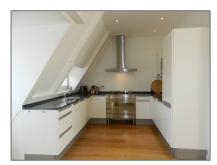

# Apartment for Rent

 $115\ m^2$  - Wouwermanstraat 36-III, Amsterdam, Noord-Holland Nederland

### Features

| $\checkmark$ Heating System | √ Balcony      |
|-----------------------------|----------------|
| √ Kitchen                   | √ Fireplace    |
| $\checkmark$ Condition:     | Semi Furnished |

# Appliances

| <br>Refrigerator   |
|--------------------|
| <br>Stove          |
| <br>Oven           |
| <br>Dryer          |
| <br>Extractor hood |

| <br>Microwave       |
|---------------------|
| <br>Washing Machine |
| <br>Dishwasher      |
| <br>Freezer         |