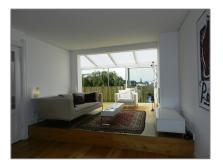

# Apartment for Rent

 $115\ m^2$  - Wouwermanstraat 36-III, Amsterdam, Noord-Holland Nederland

### Features

| $\checkmark$ Heating System | √ Balcony      |
|-----------------------------|----------------|
| √ Kitchen                   | √ Fireplace    |
| $\checkmark$ Condition:     | Semi Furnished |