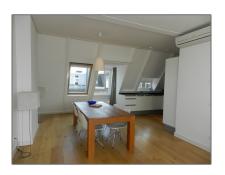

# Apartment for Rent

 $115\ m^2$  - Wouwermanstraat 36-III, Amsterdam, Noord-Holland Nederland

#### Basic Details

| Property Type:  | Apartment          |  |
|-----------------|--------------------|--|
| Listing Type:   | For Rent           |  |
| Price:          | €2.500 Per Month   |  |
| Rental price:   | excluding          |  |
| Available from: | Direct             |  |
| View:           | Street             |  |
| Bedrooms:       | 3                  |  |
| Bathrooms:      | 1                  |  |
| Size:           | 115 m <sup>2</sup> |  |
| Year Built:     | 1906-1930          |  |
| Double glass:   | Partially          |  |

### Features

| $\checkmark$ Heating System | √ Balcony      |
|-----------------------------|----------------|
| √ Kitchen                   | √ Fireplace    |
| $\checkmark$ Condition:     | Semi Furnished |

# Appliances

| <br>Refrigerator   |
|--------------------|
| <br>Stove          |
| <br>Oven           |
| <br>Dryer          |
| <br>Extractor hood |

| <br>Microwave       |
|---------------------|
| <br>Washing Machine |
| <br>Dishwasher      |
| <br>Freezer         |