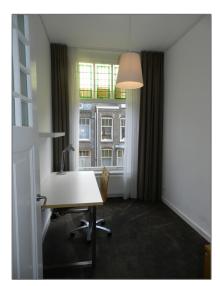

# Apartment for Rent

 $115\ m^2$  - Wouwermanstraat 36-III, Amsterdam, Noord-Holland Nederland

#### Basic Details

| Property Type:  | Apartment          |  |
|-----------------|--------------------|--|
| Listing Type:   | For Rent           |  |
| Price:          | €2.500 Per Month   |  |
| Rental price:   | excluding          |  |
| Available from: | Direct             |  |
| View:           | Street             |  |
| Bedrooms:       | 3                  |  |
| Bathrooms:      | 1                  |  |
| Size:           | 115 m <sup>2</sup> |  |
| Year Built:     | 1906-1930          |  |
| Double glass:   | Partially          |  |