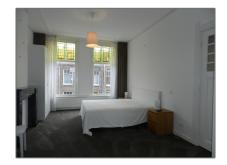

# Apartment for Rent

 $115\ m^2$  - Wouwermanstraat 36-III, Amsterdam, Noord-Holland Nederland

#### Basic Details

| Property Type:  | Apartment          |  |
|-----------------|--------------------|--|
| Listing Type:   | For Rent           |  |
| Price:          | €2.500 Per Month   |  |
| Rental price:   | excluding          |  |
| Available from: | Direct             |  |
| View:           | Street             |  |
| Bedrooms:       | 3                  |  |
| Bathrooms:      | 1                  |  |
| Size:           | 115 m <sup>2</sup> |  |
| Year Built:     | 1906-1930          |  |
| Double glass:   | Partially          |  |

### Features

| $\checkmark$ Heating System | √ Balcony      |
|-----------------------------|----------------|
| √ Kitchen                   | √ Fireplace    |
| $\checkmark$ Condition:     | Semi Furnished |