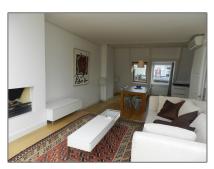

# Apartment for Rent

 $115\ m^2$  - Wouwermanstraat 36-III, Amsterdam, Noord-Holland Nederland

### Features

| $\checkmark$ Heating System | √ Balcony      |
|-----------------------------|----------------|
| √ Kitchen                   | √ Fireplace    |
| $\checkmark$ Condition:     | Semi Furnished |