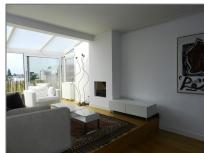

# Apartment for Rent

 $115\ m^2$  - Wouwermanstraat 36-III, Amsterdam, Noord-Holland Nederland

#### Basic Details

| Property Type:  | Apartment          |  |
|-----------------|--------------------|--|
| Listing Type:   | For Rent           |  |
| Price:          | €2.500 Per Month   |  |
| Rental price:   | excluding          |  |
| Available from: | Direct             |  |
| View:           | Street             |  |
| Bedrooms:       | 3                  |  |
| Bathrooms:      | 1                  |  |
| Size:           | 115 m <sup>2</sup> |  |
| Year Built:     | 1906-1930          |  |
| Double glass:   | Partially          |  |

### Features

| $\checkmark$ Heating System | √ Balcony      |
|-----------------------------|----------------|
| √ Kitchen                   | √ Fireplace    |
| $\checkmark$ Condition:     | Semi Furnished |