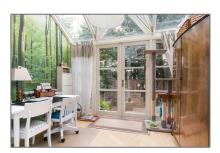

## **Features**

✓ Heating System
 ✓ Balcony
 ✓ View
 ✓ Kitchen
 ✓ High Ceiling
 ✓ Condition:
 Not Furnished

| Size:            | 205 m <sup>2</sup> |                |                      |
|------------------|--------------------|----------------|----------------------|
| Year Built:      | -1906              |                |                      |
| Double glass:    | Yes                |                |                      |
| Appliances       |                    | Address Map    |                      |
| √ Refrigerator   | √ Oven             | Country:       | NL                   |
| √ Dishwasher     | √ Freezer          | State:         | <b>Noord-Holland</b> |
| √ Extractor hood |                    | City:          | Amsterdam            |
|                  |                    | Zipcode:       | 1075 CK              |
|                  |                    | Street:        | Koninginneweg        |
|                  |                    | Street Number: | 113 hs               |
|                  |                    | Floor Number:  | 0                    |
|                  |                    | Longitude:     | E4° 51' 53.3"        |
|                  |                    | Latitude:      | N52° 21' 12.7"       |
| Neighborhood     |                    | -              |                      |