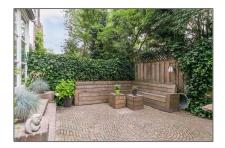

## **Features**

✓ Heating System
 ✓ Balcony
 ✓ View
 ✓ Kitchen
 ✓ High Ceiling
 ✓ Condition:
 Not Furnished

| Size:            | 205 m <sup>2</sup> |                |                      |
|------------------|--------------------|----------------|----------------------|
| Year Built:      | -1906              |                |                      |
| Double glass:    | Yes                |                |                      |
| Appliances       |                    | Address Map    |                      |
| √ Refrigerator   | √ Oven             | Country:       | NL                   |
| √ Dishwasher     | √ Freezer          | State:         | <b>Noord-Holland</b> |
| √ Extractor hood |                    | City:          | Amsterdam            |
|                  |                    | Zipcode:       | 1075 CK              |
|                  |                    | Street:        | Koninginneweg        |
|                  |                    | Street Number: | 113 hs               |
|                  |                    | Floor Number:  | 0                    |
|                  |                    | Longitude:     | E4° 51' 53.3"        |
|                  |                    | Latitude:      | N52° 21' 12.7"       |
| Neighborhood     |                    | -              |                      |