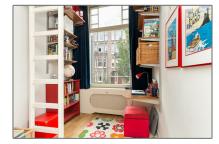

## **Features**

✓ Heating System
 ✓ Balcony
 ✓ View
 ✓ Kitchen
 ✓ High Ceiling
 ✓ Condition:
 Not Furnished

| Size:            | 205 m <sup>2</sup> |                |                      |
|------------------|--------------------|----------------|----------------------|
| Year Built:      | -1906              |                |                      |
| Double glass:    | Yes                |                |                      |
| Appliances       |                    | Address Map    |                      |
| √ Refrigerator   | √ Oven             | Country:       | NL                   |
| √ Dishwasher     | √ Freezer          | State:         | <b>Noord-Holland</b> |
| √ Extractor hood |                    | City:          | Amsterdam            |
|                  |                    | Zipcode:       | 1075 CK              |
|                  |                    | Street:        | Koninginneweg        |
|                  |                    | Street Number: | 113 hs               |
|                  |                    | Floor Number:  | 0                    |
|                  |                    | Longitude:     | E4° 51' 53.3"        |
|                  |                    | Latitude:      | N52° 21' 12.7"       |
| Neighborhood     |                    | -              |                      |