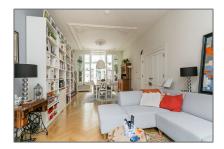

## **Apartment For Rent**

205 m<sup>2</sup> - Koninginneweg 113 hs 1075 CK, Amsterdam, Noord-Holland Netherlands

## Basic Details

Property Type: Apartment

Listing Type: For Rent

Price: €4.500 Per Month

Available from: 1 September 2017

View: Street

Bedrooms: 5

Bathrooms: 1

## **Features**

✓ Heating System
 ✓ Balcony
 ✓ View
 ✓ Kitchen
 ✓ High Ceiling
 ✓ Condition:
 Not Furnished

| Size:            | 205 m <sup>2</sup> |                |                      |
|------------------|--------------------|----------------|----------------------|
| Year Built:      | -1906              |                |                      |
| Double glass:    | Yes                |                |                      |
| Appliances       |                    | Address Map    |                      |
| √ Refrigerator   | √ Oven             | Country:       | NL                   |
| √ Dishwasher     | √ Freezer          | State:         | <b>Noord-Holland</b> |
| √ Extractor hood |                    | City:          | Amsterdam            |
|                  |                    | Zipcode:       | 1075 CK              |
|                  |                    | Street:        | Koninginneweg        |
|                  |                    | Street Number: | 113 hs               |
|                  |                    | Floor Number:  | 0                    |
|                  |                    | Longitude:     | E4° 51' 53.3"        |
|                  |                    | Latitude:      | N52° 21' 12.7"       |
| Neighborhood     |                    | -              |                      |