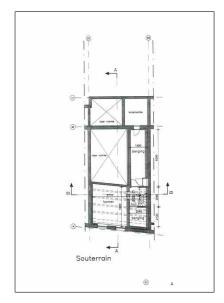

## **Features**

✓ Heating System
 ✓ Balcony
 ✓ View
 ✓ Kitchen
 ✓ High Ceiling
 ✓ Condition:
 Not Furnished

| Size:            | 205 m <sup>2</sup> |                |                      |
|------------------|--------------------|----------------|----------------------|
| Year Built:      | -1906              |                |                      |
| Double glass:    | Yes                |                |                      |
| Appliances       |                    | Address Map    |                      |
| √ Refrigerator   | √ Oven             | Country:       | NL                   |
| √ Dishwasher     | √ Freezer          | State:         | <b>Noord-Holland</b> |
| √ Extractor hood |                    | City:          | Amsterdam            |
|                  |                    | Zipcode:       | 1075 CK              |
|                  |                    | Street:        | Koninginneweg        |
|                  |                    | Street Number: | 113 hs               |
|                  |                    | Floor Number:  | 0                    |
|                  |                    | Longitude:     | E4° 51' 53.3"        |
|                  |                    | Latitude:      | N52° 21' 12.7"       |
| Neighborhood     |                    | -              |                      |