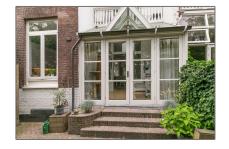

## **Features**

✓ Heating System
 ✓ Balcony
 ✓ View
 ✓ Kitchen
 ✓ High Ceiling
 ✓ Condition:
 Not Furnished

| Size:            | 205 m <sup>2</sup> |                |                      |
|------------------|--------------------|----------------|----------------------|
| Year Built:      | -1906              |                |                      |
| Double glass:    | Yes                |                |                      |
| Appliances       |                    | Address Map    |                      |
| √ Refrigerator   | √ Oven             | Country:       | NL                   |
| √ Dishwasher     | √ Freezer          | State:         | <b>Noord-Holland</b> |
| √ Extractor hood |                    | City:          | Amsterdam            |
|                  |                    | Zipcode:       | 1075 CK              |
|                  |                    | Street:        | Koninginneweg        |
|                  |                    | Street Number: | 113 hs               |
|                  |                    | Floor Number:  | 0                    |
|                  |                    | Longitude:     | E4° 51' 53.3"        |
|                  |                    | Latitude:      | N52° 21' 12.7"       |
| Neighborhood     |                    | -              |                      |