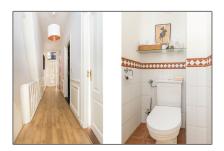

## **Features**

✓ Heating System
 ✓ Balcony
 ✓ View
 ✓ Kitchen
 ✓ High Ceiling
 ✓ Condition:
 Not Furnished

| Size:            | 205 m <sup>2</sup> |                |                      |
|------------------|--------------------|----------------|----------------------|
| Year Built:      | -1906              |                |                      |
| Double glass:    | Yes                |                |                      |
| Appliances       |                    | Address Map    |                      |
| √ Refrigerator   | √ Oven             | Country:       | NL                   |
| √ Dishwasher     | √ Freezer          | State:         | <b>Noord-Holland</b> |
| √ Extractor hood |                    | City:          | Amsterdam            |
|                  |                    | Zipcode:       | 1075 CK              |
|                  |                    | Street:        | Koninginneweg        |
|                  |                    | Street Number: | 113 hs               |
|                  |                    | Floor Number:  | 0                    |
|                  |                    | Longitude:     | E4° 51' 53.3"        |
|                  |                    | Latitude:      | N52° 21' 12.7"       |
| Neighborhood     |                    | -              |                      |