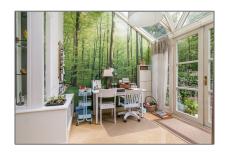

## **Features**

✓ Heating System
 ✓ Balcony
 ✓ View
 ✓ Kitchen
 ✓ High Ceiling
 ✓ Condition:
 Not Furnished

| Size:            | 205 m <sup>2</sup> |                |                      |
|------------------|--------------------|----------------|----------------------|
| Year Built:      | -1906              |                |                      |
| Double glass:    | Yes                |                |                      |
| Appliances       |                    | Address Map    |                      |
| √ Refrigerator   | √ Oven             | Country:       | NL                   |
| √ Dishwasher     | √ Freezer          | State:         | <b>Noord-Holland</b> |
| √ Extractor hood |                    | City:          | Amsterdam            |
|                  |                    | Zipcode:       | 1075 CK              |
|                  |                    | Street:        | Koninginneweg        |
|                  |                    | Street Number: | 113 hs               |
|                  |                    | Floor Number:  | 0                    |
|                  |                    | Longitude:     | E4° 51' 53.3"        |
|                  |                    | Latitude:      | N52° 21' 12.7"       |
| Neighborhood     |                    | -              |                      |