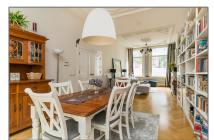

## **Apartment For Rent**

205 m<sup>2</sup> - Koninginneweg 113 hs 1075 CK, Amsterdam, Noord-Holland Netherlands

## Basic Details

Property Type: Apartment

Listing Type: For Rent

Price: €4.500 Per Month

Available from: 1 September 2017

View: Street

Bedrooms: 5

Bathrooms: 1

## **Features**

✓ Heating System
 ✓ Balcony
 ✓ View
 ✓ Kitchen
 ✓ High Ceiling
 ✓ Condition:
 Not Furnished

| Size:            | 205 m <sup>2</sup> |                |                      |
|------------------|--------------------|----------------|----------------------|
| Year Built:      | -1906              |                |                      |
| Double glass:    | Yes                |                |                      |
| Appliances       |                    | Address Map    |                      |
| √ Refrigerator   | √ Oven             | Country:       | NL                   |
| √ Dishwasher     | √ Freezer          | State:         | <b>Noord-Holland</b> |
| √ Extractor hood |                    | City:          | Amsterdam            |
|                  |                    | Zipcode:       | 1075 CK              |
|                  |                    | Street:        | Koninginneweg        |
|                  |                    | Street Number: | 113 hs               |
|                  |                    | Floor Number:  | 0                    |
|                  |                    | Longitude:     | E4° 51' 53.3"        |
|                  |                    | Latitude:      | N52° 21' 12.7"       |
| Neighborhood     |                    | -              |                      |