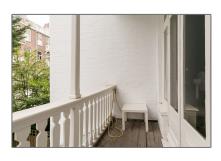

## **Features**

✓ Heating System
 ✓ Balcony
 ✓ View
 ✓ Kitchen
 ✓ High Ceiling
 ✓ Condition:
 Not Furnished

| Size:            | 205 m <sup>2</sup> |                |                      |
|------------------|--------------------|----------------|----------------------|
| Year Built:      | -1906              |                |                      |
| Double glass:    | Yes                |                |                      |
| Appliances       |                    | Address Map    |                      |
| √ Refrigerator   | √ Oven             | Country:       | NL                   |
| √ Dishwasher     | √ Freezer          | State:         | <b>Noord-Holland</b> |
| √ Extractor hood |                    | City:          | Amsterdam            |
|                  |                    | Zipcode:       | 1075 CK              |
|                  |                    | Street:        | Koninginneweg        |
|                  |                    | Street Number: | 113 hs               |
|                  |                    | Floor Number:  | 0                    |
|                  |                    | Longitude:     | E4° 51' 53.3"        |
|                  |                    | Latitude:      | N52° 21' 12.7"       |
| Neighborhood     |                    | -              |                      |