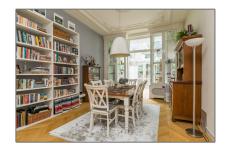

## **Apartment For Rent**

205 m<sup>2</sup> - Koninginneweg 113 hs 1075 CK, Amsterdam, Noord-Holland Netherlands

## Basic Details

Property Type: Apartment

Listing Type: For Rent

Price: €4.500 Per Month

Available from: 1 September 2017

View: Street

Bedrooms: 5

Bathrooms: 1

## **Features**

✓ Heating System
 ✓ Balcony
 ✓ View
 ✓ Kitchen
 ✓ High Ceiling
 ✓ Condition:
 Not Furnished

| Size:            | 205 m <sup>2</sup> |                |                      |
|------------------|--------------------|----------------|----------------------|
| Year Built:      | -1906              |                |                      |
| Double glass:    | Yes                |                |                      |
| Appliances       |                    | Address Map    |                      |
| √ Refrigerator   | √ Oven             | Country:       | NL                   |
| √ Dishwasher     | √ Freezer          | State:         | <b>Noord-Holland</b> |
| √ Extractor hood |                    | City:          | Amsterdam            |
|                  |                    | Zipcode:       | 1075 CK              |
|                  |                    | Street:        | Koninginneweg        |
|                  |                    | Street Number: | 113 hs               |
|                  |                    | Floor Number:  | 0                    |
|                  |                    | Longitude:     | E4° 51' 53.3"        |
|                  |                    | Latitude:      | N52° 21' 12.7"       |
| Neighborhood     |                    | -              |                      |