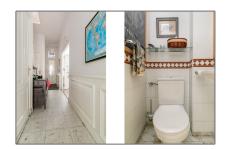

## **Features**

✓ Heating System
 ✓ Balcony
 ✓ View
 ✓ Kitchen
 ✓ High Ceiling
 ✓ Condition:
 Not Furnished

| Size:            | 205 m <sup>2</sup> |                |                      |
|------------------|--------------------|----------------|----------------------|
| Year Built:      | -1906              |                |                      |
| Double glass:    | Yes                |                |                      |
| Appliances       |                    | Address Map    |                      |
| √ Refrigerator   | √ Oven             | Country:       | NL                   |
| √ Dishwasher     | √ Freezer          | State:         | <b>Noord-Holland</b> |
| √ Extractor hood |                    | City:          | Amsterdam            |
|                  |                    | Zipcode:       | 1075 CK              |
|                  |                    | Street:        | Koninginneweg        |
|                  |                    | Street Number: | 113 hs               |
|                  |                    | Floor Number:  | 0                    |
|                  |                    | Longitude:     | E4° 51' 53.3"        |
|                  |                    | Latitude:      | N52° 21' 12.7"       |
| Neighborhood     |                    | -              |                      |