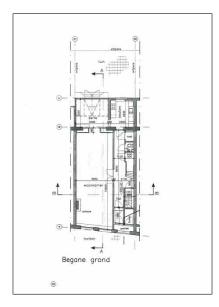

## **Features**

✓ Heating System
 ✓ Balcony
 ✓ View
 ✓ Kitchen
 ✓ High Ceiling
 ✓ Condition:
 Not Furnished

| Size:            | 205 m <sup>2</sup> |                |                      |
|------------------|--------------------|----------------|----------------------|
| Year Built:      | -1906              |                |                      |
| Double glass:    | Yes                |                |                      |
| Appliances       |                    | Address Map    |                      |
| √ Refrigerator   | √ Oven             | Country:       | NL                   |
| √ Dishwasher     | √ Freezer          | State:         | <b>Noord-Holland</b> |
| √ Extractor hood |                    | City:          | Amsterdam            |
|                  |                    | Zipcode:       | 1075 CK              |
|                  |                    | Street:        | Koninginneweg        |
|                  |                    | Street Number: | 113 hs               |
|                  |                    | Floor Number:  | 0                    |
|                  |                    | Longitude:     | E4° 51' 53.3"        |
|                  |                    | Latitude:      | N52° 21' 12.7"       |
| Neighborhood     |                    | -              |                      |