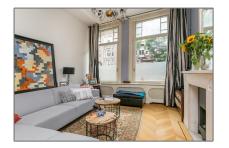

## **Apartment For Rent**

205 m<sup>2</sup> - Koninginneweg 113 hs 1075 CK, Amsterdam, Noord-Holland Netherlands

## Basic Details

Property Type: Apartment

Listing Type: For Rent

Price: €4.500 Per Month

Available from: 1 September 2017

View: Street

Bedrooms: 5

Bathrooms: 1

## **Features**

✓ Heating System
 ✓ Balcony
 ✓ View
 ✓ Kitchen
 ✓ High Ceiling
 ✓ Condition:
 Not Furnished

| Size:            | 205 m <sup>2</sup> |                |                      |
|------------------|--------------------|----------------|----------------------|
| Year Built:      | -1906              |                |                      |
| Double glass:    | Yes                |                |                      |
| Appliances       |                    | Address Map    |                      |
| √ Refrigerator   | √ Oven             | Country:       | NL                   |
| √ Dishwasher     | √ Freezer          | State:         | <b>Noord-Holland</b> |
| √ Extractor hood |                    | City:          | Amsterdam            |
|                  |                    | Zipcode:       | 1075 CK              |
|                  |                    | Street:        | Koninginneweg        |
|                  |                    | Street Number: | 113 hs               |
|                  |                    | Floor Number:  | 0                    |
|                  |                    | Longitude:     | E4° 51' 53.3"        |
|                  |                    | Latitude:      | N52° 21' 12.7"       |
| Neighborhood     |                    | -              |                      |