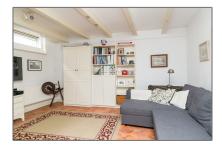

## Basic Details

Property Type: Apartment

Listing Type: For Rent

Price: €4.500 Per Month

Available from: 1 September 2017

View: Street

Bedrooms: 5

Bathrooms: 1

## **Features**

✓ Heating System
 ✓ Balcony
 ✓ View
 ✓ Kitchen
 ✓ High Ceiling
 ✓ Condition:
 Not Furnished

| Size:            | 205 m <sup>2</sup> |                |                      |
|------------------|--------------------|----------------|----------------------|
| Year Built:      | -1906              |                |                      |
| Double glass:    | Yes                |                |                      |
| Appliances       |                    | Address Map    |                      |
| √ Refrigerator   | √ Oven             | Country:       | NL                   |
| √ Dishwasher     | √ Freezer          | State:         | <b>Noord-Holland</b> |
| √ Extractor hood |                    | City:          | Amsterdam            |
|                  |                    | Zipcode:       | 1075 CK              |
|                  |                    | Street:        | Koninginneweg        |
|                  |                    | Street Number: | 113 hs               |
|                  |                    | Floor Number:  | 0                    |
|                  |                    | Longitude:     | E4° 51' 53.3"        |
|                  |                    | Latitude:      | N52° 21' 12.7"       |
| Neighborhood     |                    | -              |                      |