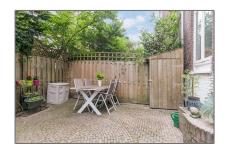

## **Features**

✓ Heating System
 ✓ Balcony
 ✓ View
 ✓ Kitchen
 ✓ High Ceiling
 ✓ Condition:
 Not Furnished

| Size:            | 205 m <sup>2</sup> |                |                      |
|------------------|--------------------|----------------|----------------------|
| Year Built:      | -1906              |                |                      |
| Double glass:    | Yes                |                |                      |
| Appliances       |                    | Address Map    |                      |
| √ Refrigerator   | √ Oven             | Country:       | NL                   |
| √ Dishwasher     | √ Freezer          | State:         | <b>Noord-Holland</b> |
| √ Extractor hood |                    | City:          | Amsterdam            |
|                  |                    | Zipcode:       | 1075 CK              |
|                  |                    | Street:        | Koninginneweg        |
|                  |                    | Street Number: | 113 hs               |
|                  |                    | Floor Number:  | 0                    |
|                  |                    | Longitude:     | E4° 51' 53.3"        |
|                  |                    | Latitude:      | N52° 21' 12.7"       |
| Neighborhood     |                    | -              |                      |