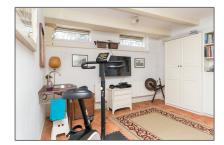

## **Features**

✓ Heating System
 ✓ Balcony
 ✓ View
 ✓ Kitchen
 ✓ High Ceiling
 ✓ Condition:
 Not Furnished

| Size:            | 205 m <sup>2</sup> |                |                      |
|------------------|--------------------|----------------|----------------------|
| Year Built:      | -1906              |                |                      |
| Double glass:    | Yes                |                |                      |
| Appliances       |                    | Address Map    |                      |
| √ Refrigerator   | √ Oven             | Country:       | NL                   |
| √ Dishwasher     | √ Freezer          | State:         | <b>Noord-Holland</b> |
| √ Extractor hood |                    | City:          | Amsterdam            |
|                  |                    | Zipcode:       | 1075 CK              |
|                  |                    | Street:        | Koninginneweg        |
|                  |                    | Street Number: | 113 hs               |
|                  |                    | Floor Number:  | 0                    |
|                  |                    | Longitude:     | E4° 51' 53.3"        |
|                  |                    | Latitude:      | N52° 21' 12.7"       |
| Neighborhood     |                    | -              |                      |