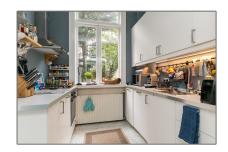

## **Features**

✓ Heating System
 ✓ Balcony
 ✓ View
 ✓ Kitchen
 ✓ High Ceiling
 ✓ Condition:
 Not Furnished

| Size:            | 205 m <sup>2</sup> |                |                      |
|------------------|--------------------|----------------|----------------------|
| Year Built:      | -1906              |                |                      |
| Double glass:    | Yes                |                |                      |
| Appliances       |                    | Address Map    |                      |
| √ Refrigerator   | √ Oven             | Country:       | NL                   |
| √ Dishwasher     | √ Freezer          | State:         | <b>Noord-Holland</b> |
| √ Extractor hood |                    | City:          | Amsterdam            |
|                  |                    | Zipcode:       | 1075 CK              |
|                  |                    | Street:        | Koninginneweg        |
|                  |                    | Street Number: | 113 hs               |
|                  |                    | Floor Number:  | 0                    |
|                  |                    | Longitude:     | E4° 51' 53.3"        |
|                  |                    | Latitude:      | N52° 21' 12.7"       |
| Neighborhood     |                    | -              |                      |