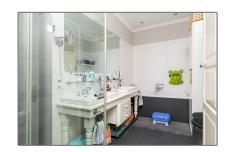

## Basic Details

Property Type: Apartment

Listing Type: For Rent

Price: €4.500 Per Month

Available from: 1 September 2017

View: Street

Bedrooms: 5

Bathrooms: 1

## **Features**

✓ Heating System
 ✓ Balcony
 ✓ View
 ✓ Kitchen
 ✓ High Ceiling
 ✓ Condition:
 Not Furnished

| Size:            | 205 m <sup>2</sup> |                |                      |
|------------------|--------------------|----------------|----------------------|
| Year Built:      | -1906              |                |                      |
| Double glass:    | Yes                |                |                      |
| Appliances       |                    | Address Map    |                      |
| √ Refrigerator   | √ Oven             | Country:       | NL                   |
| √ Dishwasher     | √ Freezer          | State:         | <b>Noord-Holland</b> |
| √ Extractor hood |                    | City:          | Amsterdam            |
|                  |                    | Zipcode:       | 1075 CK              |
|                  |                    | Street:        | Koninginneweg        |
|                  |                    | Street Number: | 113 hs               |
|                  |                    | Floor Number:  | 0                    |
|                  |                    | Longitude:     | E4° 51' 53.3"        |
|                  |                    | Latitude:      | N52° 21' 12.7"       |
| Neighborhood     |                    | -              |                      |