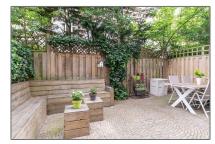

## **Features**

✓ Heating System
 ✓ Balcony
 ✓ View
 ✓ Kitchen
 ✓ High Ceiling
 ✓ Condition:
 Not Furnished

| Size:            | 205 m <sup>2</sup> |                |                      |
|------------------|--------------------|----------------|----------------------|
| Year Built:      | -1906              |                |                      |
| Double glass:    | Yes                |                |                      |
| Appliances       |                    | Address Map    |                      |
| √ Refrigerator   | √ Oven             | Country:       | NL                   |
| √ Dishwasher     | √ Freezer          | State:         | <b>Noord-Holland</b> |
| √ Extractor hood |                    | City:          | Amsterdam            |
|                  |                    | Zipcode:       | 1075 CK              |
|                  |                    | Street:        | Koninginneweg        |
|                  |                    | Street Number: | 113 hs               |
|                  |                    | Floor Number:  | 0                    |
|                  |                    | Longitude:     | E4° 51' 53.3"        |
|                  |                    | Latitude:      | N52° 21' 12.7"       |
| Neighborhood     |                    | -              |                      |