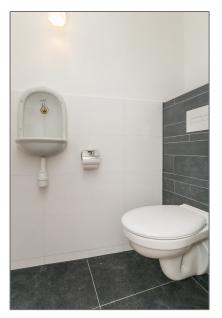

#### Basic **Details**

| Property Type:  | Apartment         |  |
|-----------------|-------------------|--|
| Listing Type:   | For Rent          |  |
| Monument:       | Yes               |  |
| Price:          | €2.400 Per Month  |  |
| Rental price:   | excluding         |  |
| Available from: | Direct            |  |
| View:           | Canal             |  |
| Bedrooms:       | 2                 |  |
| Bathrooms:      | 1                 |  |
| Size:           | 94 m <sup>2</sup> |  |
| Year Built:     | -1906             |  |
| Double glass:   | No                |  |
|                 |                   |  |

#### Features

| $\checkmark$ | Heating System | <br>View         |
|--------------|----------------|------------------|
|              | Kitchen        | <br>Fireplace    |
|              | Roof Deck      | <br>High Ceiling |
|              | Condition:     | Semi Furnished   |