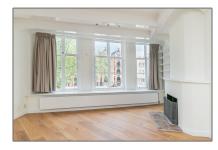

#### Basic **Details**

| Property Type:  | Apartment         |  |
|-----------------|-------------------|--|
| Listing Type:   | For Rent          |  |
| Monument:       | Yes               |  |
| Price:          | €2.400 Per Month  |  |
| Rental price:   | excluding         |  |
| Available from: | Direct            |  |
| View:           | Canal             |  |
| Bedrooms:       | 2                 |  |
| Bathrooms:      | 1                 |  |
| Size:           | 94 m <sup>2</sup> |  |
| Year Built:     | -1906             |  |
| Double glass:   | No                |  |
|                 |                   |  |

#### Features

| $\checkmark$ | Heating System | <br>View         |
|--------------|----------------|------------------|
|              | Kitchen        | <br>Fireplace    |
|              | Roof Deck      | <br>High Ceiling |
|              | Condition:     | Semi Furnished   |