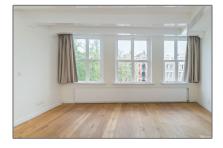

# RENTED

94 m² - Prinsengracht 88-I, Amsterdam, Noord-Holland Nederland















































#### Basic **Details**

| Property Type:  | Apartment         |  |
|-----------------|-------------------|--|
| Listing Type:   | For Rent          |  |
| Monument:       | Yes               |  |
| Price:          | €2.400 Per Month  |  |
| Rental price:   | excluding         |  |
| Available from: | Direct            |  |
| View:           | Canal             |  |
| Bedrooms:       | 2                 |  |
| Bathrooms:      | 1                 |  |
| Size:           | 94 m <sup>2</sup> |  |
| Year Built:     | -1906             |  |
| Double glass:   | No                |  |
|                 |                   |  |

#### Features

| $\checkmark$ | Heating System | <br>View         |
|--------------|----------------|------------------|
|              | Kitchen        |