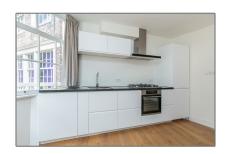

#### Features

| $\checkmark$ | Heating System | <br>View         |
|--------------|----------------|------------------|
|              | Kitchen        | <br>Fireplace    |
|              | Roof Deck      | <br>High Ceiling |
|              | Condition:     | Semi Furnished   |

### Appliances

| <br>Refrigerator    | <br>Stove          |
|---------------------|--------------------|
| <br>Washing Machine | <br>Oven           |
| <br>Dishwasher      | <br>Dryer          |
| <br>Freezer         | <br>Extractor hood |