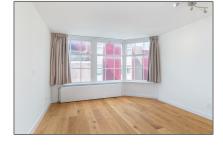

#### Basic **Details**

| Property Type:  | Apartment         |  |
|-----------------|-------------------|--|
| Listing Type:   | For Rent          |  |
| Monument:       | Yes               |  |
| Price:          | €2.400 Per Month  |  |
| Rental price:   | excluding         |  |
| Available from: | Direct            |  |
| View:           | Canal             |  |
| Bedrooms:       | 2                 |  |
| Bathrooms:      | 1                 |  |
| Size:           | 94 m <sup>2</sup> |  |
| Year Built:     | -1906             |  |
| Double glass:   | No                |  |
|                 |                   |  |

#### Features

| $\checkmark$ | Heating System | <br>View         |
|--------------|----------------|------------------|
|              | Kitchen        | <br>Fireplace    |
|              | Roof Deck      | <br>High Ceiling |
|              | Condition:     | Semi Furnished   |