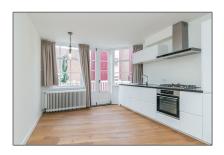

#### Features

| $\checkmark$ | Heating System | <br>View         |
|--------------|----------------|------------------|
|              | Kitchen        | <br>Fireplace    |
|              | Roof Deck      | <br>High Ceiling |
|              | Condition:     | Semi Furnished   |

### Appliances

| <br>Refrigerator    | <br>Stove          |
|---------------------|--------------------|
| <br>Washing Machine | <br>Oven           |
| <br>Dishwasher      | <br>Dryer          |
| <br>Freezer         | <br>Extractor hood |