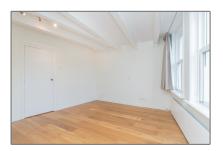

# RENTED

94 m² - Prinsengracht 88-I, Amsterdam, Noord-Holland Nederland















































#### Basic **Details**

| Property Type:  | Apartment         |  |
|-----------------|-------------------|--|
| Listing Type:   | For Rent          |  |
| Monument:       | Yes               |  |
| Price:          | €2.400 Per Month  |  |
| Rental price:   | excluding         |  |
| Available from: | Direct            |  |
| View:           | Canal             |  |
| Bedrooms:       | 2                 |  |
| Bathrooms:      | 1                 |  |
| Size:           | 94 m <sup>2</sup> |  |
| Year Built:     | -1906             |  |
| Double glass:   | No                |  |
|                 |                   |  |

#### Features

| $\checkmark$ | Heating System | <br>View         |
|--------------|----------------|------------------|
|              | Kitchen        | <b