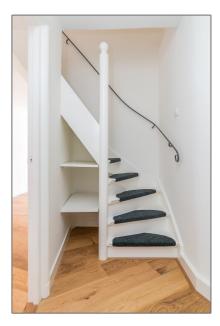

#### Basic **Details**

| Property Type:  | Apartment         |  |
|-----------------|-------------------|--|
| Listing Type:   | For Rent          |  |
| Monument:       | Yes               |  |
| Price:          | €2.400 Per Month  |  |
| Rental price:   | excluding         |  |
| Available from: | Direct            |  |
| View:           | Canal             |  |
| Bedrooms:       | 2                 |  |
| Bathrooms:      | 1                 |  |
| Size:           | 94 m <sup>2</sup> |  |
| Year Built:     | -1906             |  |
| Double glass:   | No                |  |
|                 |                   |  |