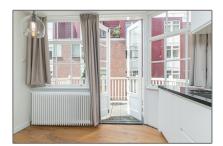

#### Features

| $\checkmark$ | Heating System | <br>View         |
|--------------|----------------|------------------|
|              | Kitchen        | <br>Fireplace    |
|              | Roof Deck      | <br>High Ceiling |
|              | Condition:     | Semi Furnished   |