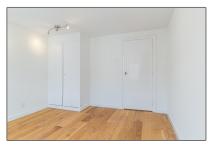

# RENTED

94 m² - Prinsengracht 88-I, Amsterdam, Noord-Holland Nederland















































#### Basic **Details**

| Property Type:  | Apartment         |  |
|-----------------|-------------------|--|
| Listing Type:   | For Rent          |  |
| Monument:       | Yes               |  |
| Price:          | €2.400 Per Month  |  |
| Rental price:   | excluding         |  |
| Available from: | Direct            |  |
| View:           | Canal             |  |
| Bedrooms:       | 2                 |  |
| Bathrooms:      | 1                 |  |
| Size:           | 94 m <sup>2</sup> |  |
| Year Built:     | -1906             |  |
| Double glass:   | No                |  |
|                 |                   |  |

#### Features

| $\checkmark$ | Heating System | <br>View         |
|--------------|----------------|------------------|
|              | Kitchen        | <br>