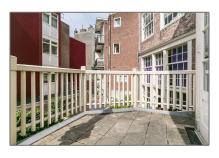

#### Features

| $\checkmark$ | Heating System | <br>View         |
|--------------|----------------|------------------|
|              | Kitchen        | <br>Fireplace    |
|              | Roof Deck      | <br>High Ceiling |
|              | Condition:     | Semi Furnished   |