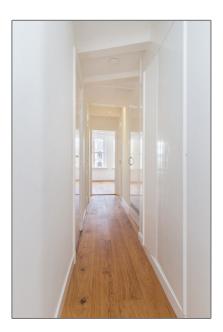

# RENTED

94 m² - Prinsengracht 88-I, Amsterdam, Noord-Holland Nederland















































#### Basic **Details**

| Property Type:  | Apartment         |  |
|-----------------|-------------------|--|
| Listing Type:   | For Rent          |  |
| Monument:       | Yes               |  |
| Price:          | €2.400 Per Month  |  |
| Rental price:   | excluding         |  |
| Available from: | Direct            |  |
| View:           | Canal             |  |
| Bedrooms:       | 2                 |  |
| Bathrooms:      | 1                 |  |
| Size:           | 94 m <sup>2</sup> |  |
| Year Built:     | -1906             |  |
| Double glass:   | No                |  |
|                 |                   |  |

#### Features

| $\checkmark$ | Heating System | <br>View         |
|--------------|----------------|------------------|
|              | Kitchen