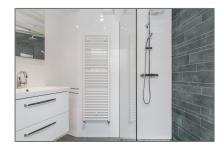

#### Basic **Details**

| Property Type:  | Apartment         |  |
|-----------------|-------------------|--|
| Listing Type:   | For Rent          |  |
| Monument:       | Yes               |  |
| Price:          | €2.400 Per Month  |  |
| Rental price:   | excluding         |  |
| Available from: | Direct            |  |
| View:           | Canal             |  |
| Bedrooms:       | 2                 |  |
| Bathrooms:      | 1                 |  |
| Size:           | 94 m <sup>2</sup> |  |
| Year Built:     | -1906             |  |
| Double glass:   | No                |  |
|                 |                   |  |

#### Features

| $\checkmark$ | Heating System | <br>View         |
|--------------|----------------|------------------|
|              | Kitchen        | <br>Fireplace    |
|              | Roof Deck      | <br>High Ceiling |
|              | Condition:     | Semi Furnished   |