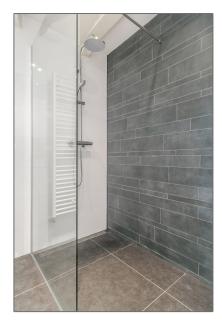

#### Basic **Details**

| Property Type:  | Apartment         |  |
|-----------------|-------------------|--|
| Listing Type:   | For Rent          |  |
| Monument:       | Yes               |  |
| Price:          | €2.400 Per Month  |  |
| Rental price:   | excluding         |  |
| Available from: | Direct            |  |
| View:           | Canal             |  |
| Bedrooms:       | 2                 |  |
| Bathrooms:      | 1                 |  |
| Size:           | 94 m <sup>2</sup> |  |
| Year Built:     | -1906             |  |
| Double glass:   | No                |  |
|                 |                   |  |

#### Features

| $\checkmark$ | Heating System | <br>View         |
|--------------|----------------|------------------|
|              | Kitchen        | <br>Fireplace    |
|              | Roof Deck      | <br>High Ceiling |
|              | Condition:     | Semi Furnished   |