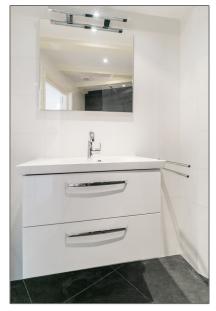

#### Basic **Details**

| Property Type:  | Apartment         |  |
|-----------------|-------------------|--|
| Listing Type:   | For Rent          |  |
| Monument:       | Yes               |  |
| Price:          | €2.400 Per Month  |  |
| Rental price:   | excluding         |  |
| Available from: | Direct            |  |
| View:           | Canal             |  |
| Bedrooms:       | 2                 |  |
| Bathrooms:      | 1                 |  |
| Size:           | 94 m <sup>2</sup> |  |
| Year Built:     | -1906             |  |
| Double glass:   | No                |  |
|                 |                   |  |

#### Features

| $\checkmark$ | Heating System | <br>View         |
|--------------|----------------|------------------|
|              | Kitchen        | <br>Fireplace    |
|              | Roof Deck      | <br>High Ceiling |
|              | Condition:     | Semi Furnished   |