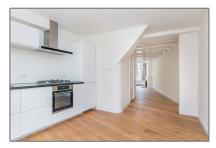

#### Features

| $\checkmark$ | Heating System | <br>View         |
|--------------|----------------|------------------|
|              | Kitchen        | <br>Fireplace    |
|              | Roof Deck      | <br>High Ceiling |
|              | Condition:     | Semi Furnished   |

### Appliances

| <br>Refrigerator    | <br>Stove          |
|---------------------|--------------------|
| <br>Washing Machine | <br>Oven           |
| <br>Dishwasher      | <br>Dryer          |
| <br>Freezer         | <br>Extractor hood |