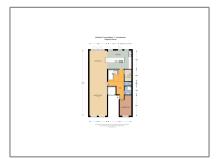

#### Basic Details

| Apartment        |                                                   |
|------------------|---------------------------------------------------|
| For Rent         |                                                   |
| €4.900 Per Month |                                                   |
| excluding        |                                                   |
| Direct           |                                                   |
| Street           |                                                   |
| 3                |                                                   |
| 3                |                                                   |
|                  | For Rent €4.900 Per Month excluding Direct Street |