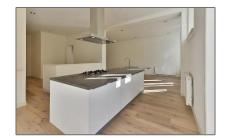

#### Features

| √ Heating System: | Central       |
|-------------------|---------------|
| √ Elevator        | √ Garden      |
| √ Kitchen         | √ Storage     |
| √ Condition:      | Not Furnished |
|                   |               |

## Appliances

| $\sqrt{}$ | Refrigerator    | $\sqrt{}$ | Microwave      |
|-----------|-----------------|-----------|----------------|
| $\sqrt{}$ | Washing Machine | $\sqrt{}$ | Oven           |
| $\sqrt{}$ | Dishwasher      | $\sqrt{}$ | Dryer          |
| $\sqrt{}$ | Freezer         | $\sqrt{}$ | Extractor hood |