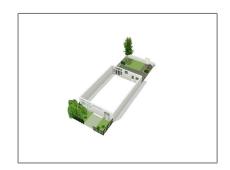

#### Features

| √ Heating System: | Central       |
|-------------------|---------------|
| √ Elevator        | √ Garden      |
| √ Kitchen         | √ Storage     |
| √ Condition:      | Not Furnished |
|                   |               |