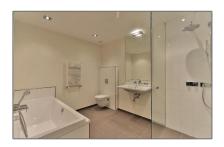

#### Features

| √ Heating System: | Central       |
|-------------------|---------------|
| √ Elevator        | √ Garden      |
| √ Kitchen         | √ Storage     |
| √ Condition:      | Not Furnished |
|                   |               |

## Appliances

| $\sqrt{}$ | Refrigerator    | $\sqrt{}$ | Microwave      |
|-----------|-----------------|-----------|----------------|
| $\sqrt{}$ | Washing Machine | $\sqrt{}$ | Oven           |
| $\sqrt{}$ | Dishwasher      | $\sqrt{}$ | Dryer          |
| $\sqrt{}$ | Freezer         | $\sqrt{}$ | Extractor hood |