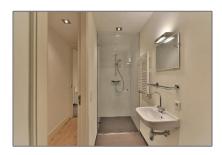

#### Features

| √ Heating System: | Central       |
|-------------------|---------------|
| √ Elevator        | √ Garden      |
| √ Kitchen         | √ Storage     |
| √ Condition:      | Not Furnished |
|                   |               |

## Appliances

| $\sqrt{}$ | Refrigerator    | $\sqrt{}$ | Microwave      |
|-----------|-----------------|-----------|----------------|
| $\sqrt{}$ | Washing Machine | $\sqrt{}$ | Oven           |
| $\sqrt{}$ | Dishwasher      | $\sqrt{}$ | Dryer          |
| $\sqrt{}$ | Freezer         | $\sqrt{}$ | Extractor hood |