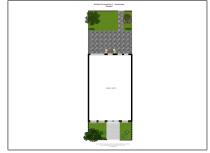

#### Features

| √ Heating System: | Central       |
|-------------------|---------------|
| √ Elevator        | √ Garden      |
| √ Kitchen         | √ Storage     |
| √ Condition:      | Not Furnished |
|                   |               |