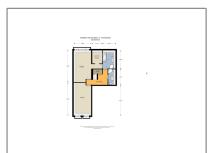

#### Basic Details

| Apartment        |                                                   |
|------------------|---------------------------------------------------|
| For Rent         |                                                   |
| €4.900 Per Month |                                                   |
| excluding        |                                                   |
| Direct           |                                                   |
| Street           |                                                   |
| 3                |                                                   |
| 3                |                                                   |
|                  | For Rent €4.900 Per Month excluding Direct Street |

#### Features

| √ Heating System: | Central       |
|-------------------|---------------|
| √ Elevator        | √ Garden      |
| √ Kitchen         | √ Storage     |
| √ Condition:      | Not Furnished |
|                   |               |