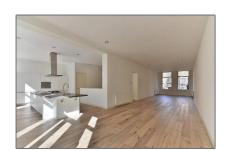

#### Features

| √ Heating System: | Central       |
|-------------------|---------------|
| √ Elevator        | √ Garden      |
| √ Kitchen         | √ Storage     |
| √ Condition:      | Not Furnished |
|                   |               |

## Appliances

| $\sqrt{}$ | Refrigerator    | $\sqrt{}$ | Microwave      |
|-----------|-----------------|-----------|----------------|
| $\sqrt{}$ | Washing Machine | $\sqrt{}$ | Oven           |
| $\sqrt{}$ | Dishwasher      | $\sqrt{}$ | Dryer          |
| $\sqrt{}$ | Freezer         | $\sqrt{}$ | Extractor hood |