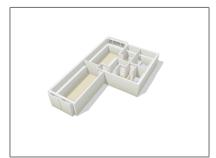

#### Basic Details

| Apartment        |                                                   |
|------------------|---------------------------------------------------|
| For Rent         |                                                   |
| €4.900 Per Month |                                                   |
| excluding        |                                                   |
| Direct           |                                                   |
| Street           |                                                   |
| 3                |                                                   |
| 3                |                                                   |
|                  | For Rent €4.900 Per Month excluding Direct Street |

#### Features

| √ Heating System: | Central       |
|-------------------|---------------|
| √ Elevator        | √ Garden      |
| √ Kitchen         | √ Storage     |
| √ Condition:      | Not Furnished |
|                   |               |