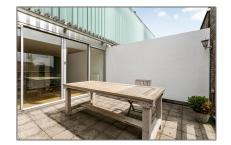

#### **Basic Details**

Property Type: House Listing Type: **For Rent** Price: €2.950 Per Month Available from: Direct View: **Canal** 0 Bedrooms: Bathrooms: 0 2001-2010 Year Built: Double glass: Yes

#### **Features**

| $\sqrt{}$ | Heating System | √ View         |
|-----------|----------------|----------------|
| $\sqrt{}$ | Kitchen        | √ Roof Deck    |
| $\sqrt{}$ | Storage        |                |
| $\sqrt{}$ | Parking:       | 2              |
| $\sqrt{}$ | Condition:     | Semi Furnished |