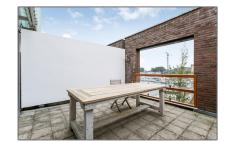

#### **Basic Details**

Property Type: House Listing Type: **For Rent** Price: €2.950 Per Month Available from: Direct View: **Canal** 0 Bedrooms: Bathrooms: 0 2001-2010 Year Built: Double glass: Yes

#### **Features**

| $\sqrt{}$ | Heating System | √ View         |
|-----------|----------------|----------------|
| $\sqrt{}$ | Kitchen        | √ Roof Deck    |
| $\sqrt{}$ | Storage        |                |
| $\sqrt{}$ | Parking:       | 2              |
| $\sqrt{}$ | Condition:     | Semi Furnished |