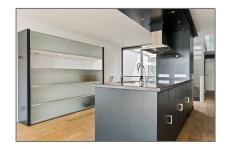

#### **Features**

| $\sqrt{}$ | Heating System | √ View         |
|-----------|----------------|----------------|
| $\sqrt{}$ | Kitchen        | √ Roof Deck    |
| $\sqrt{}$ | Storage        |                |
| $\sqrt{}$ | Parking:       | 2              |
| $\sqrt{}$ | Condition:     | Semi Furnished |

### **Appliances**

✓ Refrigerator
 ✓ Microwave
 ✓ Oven
 ✓ Dishwasher
 ✓ Freezer
 ✓ Extractor hood