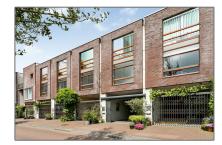

# RENTED

- Borneokade 229 1019 XE, Amsterdam, Noord-Holland Netherlands



































































































#### **Basic Details**

Property Type: House Listing Type: **For Rent** Price: €2.950 Per Month Available from: Direct View: **Canal** 0 Bedrooms: Bathrooms: 0 2001-2010 Year Built: Double glass: Yes

#### **Features**

| $\sqrt{}$ | Heating System | √ View         |
|-----------|----------------|----------------|
| $\sqrt{}$ | Kitchen        | √ Roof Deck    |
| $\sqrt{}$ | Storage        |                |
| $\sqrt{}$ | Parking:       | 2              |
| $\sqrt{}$ | Condition:     | Semi Furnished |

### **Appliances**

✓ Refrigerator
 ✓ Microwave
 ✓ Oven
 ✓ Dishwasher
 ✓ Freezer
 ✓ Extractor hood

### Address Map

| Country: | NL            |
|----------|---------------|
| State:   | Noord-Holland