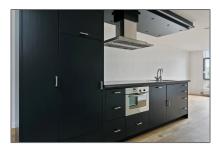

#### **Features**

| $\sqrt{}$ | Heating System | √ View         |
|-----------|----------------|----------------|
| $\sqrt{}$ | Kitchen        | √ Roof Deck    |
| $\sqrt{}$ | Storage        |                |
| $\sqrt{}$ | Parking:       | 2              |
| $\sqrt{}$ | Condition:     | Semi Furnished |

### **Appliances**

✓ Refrigerator
 ✓ Microwave
 ✓ Oven
 ✓ Dishwasher
 ✓ Freezer
 ✓ Extractor hood