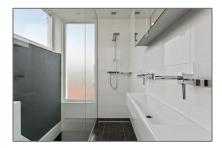

#### **Basic Details**

Property Type: House Listing Type: **For Rent** Price: €2.950 Per Month Available from: Direct View: **Canal** 0 Bedrooms: Bathrooms: 0 2001-2010 Year Built: Double glass: Yes

#### **Features**

| $\sqrt{}$ | Heating System | √ View         |
|-----------|----------------|----------------|
| $\sqrt{}$ | Kitchen        | √ Roof Deck    |
| $\sqrt{}$ | Storage        |                |
| $\sqrt{}$ | Parking:       | 2              |
| $\sqrt{}$ | Condition:     | Semi Furnished |

### **Appliances**

✓ Refrigerator
 ✓ Microwave
 ✓ Oven
 ✓ Dishwasher
 ✓ Freezer
 ✓ Extractor hood