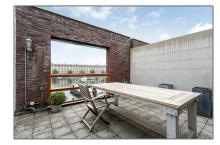

#### **Basic Details**

Property Type: House Listing Type: **For Rent** Price: €2.950 Per Month Available from: Direct View: **Canal** 0 Bedrooms: Bathrooms: 0 2001-2010 Year Built: Double glass: Yes

#### **Features**

| $\sqrt{}$ | Heating System | √ View         |
|-----------|----------------|----------------|
| $\sqrt{}$ | Kitchen        | √ Roof Deck    |
| $\sqrt{}$ | Storage        |                |
| $\sqrt{}$ | Parking:       | 2              |
| $\sqrt{}$ | Condition:     | Semi Furnished |