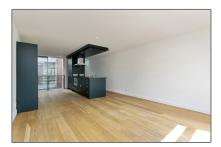

# RENTED

- Borneokade 229 1019 XE, Amsterdam, Noord-Holland Netherlands



































































































#### **Basic Details**

Property Type: House Listing Type: **For Rent** Price: €2.950 Per Month Available from: Direct View: **Canal** 0 Bedrooms: Bathrooms: 0 2001-2010 Year Built: Double glass: Yes

#### **Features**

| $\sqrt{}$ | Heating System | √ View         |
|-----------|----------------|----------------|
| $\sqrt{}$ | Kitchen        | √ Roof Deck    |
| $\sqrt{}$ | Storage        |                |
| $\sqrt{}$ | Parking:       | 2              |
| $\sqrt{}$ | Condition:     | Semi Furnished |

### **Appliances**

✓ Refrigerator
 ✓ Microwave
 ✓ Oven
 ✓ Dishwasher
 ✓ Freezer
 ✓ Extractor hood

### Address Map

| Country: | NL            |
|----------|---------------|
| State:   | Noord-Holland |
| City:    | Amsterda