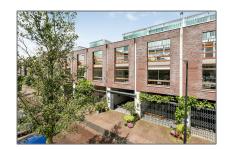

# RENTED

- Borneokade 229 1019 XE, Amsterdam, Noord-Holland Netherlands



































































































#### **Basic Details**

Property Type: House Listing Type: **For Rent** Price: €2.950 Per Month Available from: Direct View: **Canal** 0 Bedrooms: Bathrooms: 0 2001-2010 Year Built: Double glass: Yes

#### **Features**

| $\sqrt{}$ | Heating System | √ View         |
|-----------|----------------|----------------|
| $\sqrt{}$ | Kitchen        | √ Roof Deck    |
| $\sqrt{}$ | Storage        |                |
| $\sqrt{}$ | Parking:       | 2              |
| $\sqrt{}$ | Condition:     | Semi Furnished |

### **Appliances**

✓ Refrigerator
 ✓ Microwave
 ✓ Oven
 ✓ Dishwasher
 ✓ Freezer
 ✓ Extractor hood

### Address Map

| Country: | NL            |
|----------|---------------|
| State:   | Noord-Holla