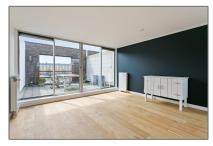

#### **Basic Details**

Property Type: House Listing Type: **For Rent** Price: €2.950 Per Month Available from: Direct View: **Canal** 0 Bedrooms: Bathrooms: 0 2001-2010 Year Built: Double glass: Yes

#### **Features**

| $\sqrt{}$ | Heating System | √ View         |
|-----------|----------------|----------------|
| $\sqrt{}$ | Kitchen        | √ Roof Deck    |
| $\sqrt{}$ | Storage        |                |
| $\sqrt{}$ | Parking:       | 2              |
| $\sqrt{}$ | Condition:     | Semi Furnished |