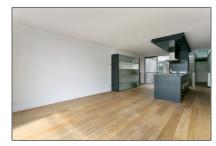

#### **Basic Details**

Property Type: House Listing Type: **For Rent** Price: €2.950 Per Month Available from: Direct View: **Canal** 0 Bedrooms: Bathrooms: 0 2001-2010 Year Built: Double glass: Yes

#### **Features**

| $\sqrt{}$ | Heating System | √ View         |
|-----------|----------------|----------------|
| $\sqrt{}$ | Kitchen        | √ Roof Deck    |
| $\sqrt{}$ | Storage        |                |
| $\sqrt{}$ | Parking:       | 2              |
| $\sqrt{}$ | Condition:     | Semi Furnished |