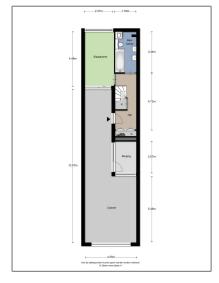

#### **Basic Details**

Property Type: House Listing Type: **For Rent** Price: €2.950 Per Month Available from: Direct View: **Canal** 0 Bedrooms: Bathrooms: 0 2001-2010 Year Built: Double glass: Yes

#### **Features**

| $\sqrt{}$ | Heating System | √ View         |
|-----------|----------------|----------------|
| $\sqrt{}$ | Kitchen        | √ Roof Deck    |
| $\sqrt{}$ | Storage        |                |
| $\sqrt{}$ | Parking:       | 2              |
| $\sqrt{}$ | Condition:     | Semi Furnished |