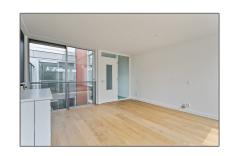

#### **Basic Details**

Property Type: House Listing Type: **For Rent** Price: €2.950 Per Month Available from: Direct View: **Canal** 0 Bedrooms: Bathrooms: 0 2001-2010 Year Built: Double glass: Yes

#### **Features**

| $\sqrt{}$ | Heating System | √ View         |
|-----------|----------------|----------------|
| $\sqrt{}$ | Kitchen        | √ Roof Deck    |
| $\sqrt{}$ | Storage        |                |
| $\sqrt{}$ | Parking:       | 2              |
| $\sqrt{}$ | Condition:     | Semi Furnished |