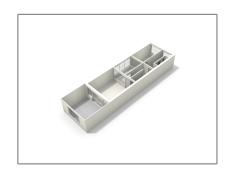

#### **Basic Details**

Property Type: House Listing Type: **For Rent** Price: €2.950 Per Month Available from: Direct View: **Canal** 0 Bedrooms: Bathrooms: 0 2001-2010 Year Built: Double glass: Yes

#### **Features**

| $\sqrt{}$ | Heating System | √ View         |
|-----------|----------------|----------------|
| $\sqrt{}$ | Kitchen        | √ Roof Deck    |
| $\sqrt{}$ | Storage        |                |
| $\sqrt{}$ | Parking:       | 2              |
| $\sqrt{}$ | Condition:     | Semi Furnished |