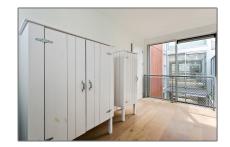

#### **Basic Details**

Property Type: House Listing Type: **For Rent** Price: €2.950 Per Month Available from: Direct View: **Canal** 0 Bedrooms: Bathrooms: 0 2001-2010 Year Built: Double glass: Yes

#### **Features**

| $\sqrt{}$ | Heating System | √ View         |
|-----------|----------------|----------------|
| $\sqrt{}$ | Kitchen        | √ Roof Deck    |
| $\sqrt{}$ | Storage        |                |
| $\sqrt{}$ | Parking:       | 2              |
| $\sqrt{}$ | Condition:     | Semi Furnished |