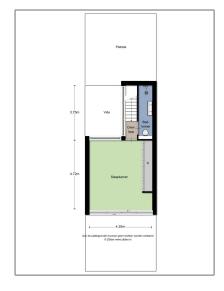

#### **Basic Details**

Property Type: House Listing Type: **For Rent** Price: €2.950 Per Month Available from: Direct View: **Canal** 0 Bedrooms: Bathrooms: 0 2001-2010 Year Built: Double glass: Yes

#### **Features**

| $\sqrt{}$ | Heating System | √ View         |
|-----------|----------------|----------------|
| $\sqrt{}$ | Kitchen        | √ Roof Deck    |
| $\sqrt{}$ | Storage        |                |
| $\sqrt{}$ | Parking:       | 2              |
| $\sqrt{}$ | Condition:     | Semi Furnished |