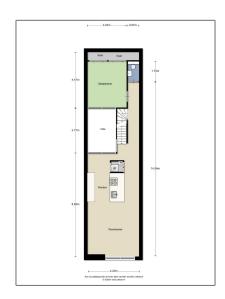

# RENTED

- Borneokade 229 1019 XE, Amsterdam, Noord-Holland Netherlands



































































































#### **Basic Details**

Property Type: House Listing Type: **For Rent** Price: €2.950 Per Month Available from: Direct View: **Canal** 0 Bedrooms: Bathrooms: 0 2001-2010 Year Built: Double glass: Yes

#### **Features**

| $\sqrt{}$ | Heating System | √ View         |
|-----------|----------------|----------------|
| $\sqrt{}$ | Kitchen        | √ Roof Deck    |
| $\sqrt{}$ | Storage        |                |
| $\sqrt{}$ | Parking:       | 2              |
| $\sqrt{}$ | Condition:     | Semi Furnished |

### **Appliances**

✓ Refrigerator
 ✓ Microwave
 ✓ Oven
 ✓ Dishwasher
 ✓ Freezer
 ✓ Extractor hood

### Address Map

| Country: | NL            |
|----------|---------------|
| State:   | Noord-Holland |
| City:    | Amst