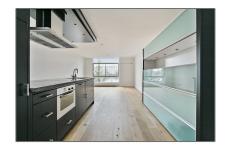

#### **Features**

| $\sqrt{}$ | Heating System | √ View         |
|-----------|----------------|----------------|
| $\sqrt{}$ | Kitchen        | √ Roof Deck    |
| $\sqrt{}$ | Storage        |                |
| $\sqrt{}$ | Parking:       | 2              |
| $\sqrt{}$ | Condition:     | Semi Furnished |

### **Appliances**

✓ Refrigerator
 ✓ Microwave
 ✓ Oven
 ✓ Dishwasher
 ✓ Freezer
 ✓ Extractor hood