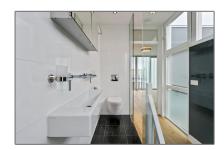

#### **Basic Details**

Property Type: House Listing Type: **For Rent** Price: €2.950 Per Month Available from: Direct View: **Canal** 0 Bedrooms: Bathrooms: 0 2001-2010 Year Built: Double glass: Yes

#### **Features**

| $\sqrt{}$ | Heating System | √ View         |
|-----------|----------------|----------------|
| $\sqrt{}$ | Kitchen        | √ Roof Deck    |
| $\sqrt{}$ | Storage        |                |
| $\sqrt{}$ | Parking:       | 2              |
| $\sqrt{}$ | Condition:     | Semi Furnished |

### **Appliances**

✓ Refrigerator
 ✓ Microwave
 ✓ Oven
 ✓ Dishwasher
 ✓ Freezer
 ✓ Extractor hood