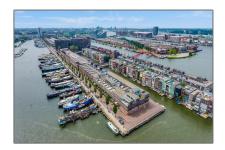

# RENTED

- Borneokade 229 1019 XE, Amsterdam, Noord-Holland Netherlands

### Address Map

| Country: | NL            |
|----------|---------------|
| State:   | Noord-Holland |
| City:    | Amsterdam     |

| Zipcode:       | 1019 XE        |  |
|----------------|----------------|--|
| Street:        | Borneokade     |  |
| Street Number: | 229            |  |
| Floor Number:  | 0              |  |
| Longitude:     | E4° 56' 39.2"  |  |
| Latitude:      | N52° 22' 15.6" |  |