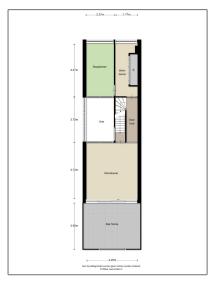

#### **Basic Details**

Property Type: House Listing Type: **For Rent** Price: €2.950 Per Month Available from: Direct View: **Canal** 0 Bedrooms: Bathrooms: 0 2001-2010 Year Built: Double glass: Yes