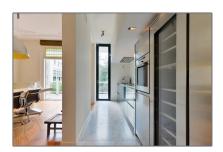

## RENTED

 $145\ m^2$  - Cornelis Schuytstraat 6 hs 1071 JH, Amsterdam, Noord-Holland Nederland

Basic Details

Features

| Listing Type:   | For Rent           |
|-----------------|--------------------|
| Price:          | €5.000 Per Month   |
| Available from: | Direct             |
| View:           | Street             |
| Bedrooms:       | 2                  |
| Bathrooms:      | 2                  |
| Size:           | 145 m <sup>2</sup> |
| Year Built:     | 1906-1930          |
| Double glass:   | Yes                |