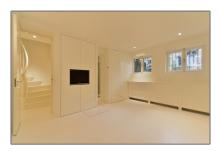

## RENTED

 $145\ m^2$  - Cornelis Schuytstraat 6 hs 1071 JH, Amsterdam, Noord-Holland Nederland

Basic Details

Features

| Listing Type:   | For Rent           |
|-----------------|--------------------|
| Price:          | €5.000 Per Month   |
| Available from: | Direct             |
| View:           | Street             |
| Bedrooms:       | 2                  |
| Bathrooms:      | 2                  |
| Size:           | 145 m <sup>2</sup> |
| Year Built:     | 1906-1930          |
| Double glass:   | Yes                |