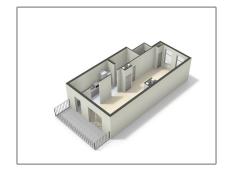

## RENTED

 $145\ m^2$  - Cornelis Schuytstraat 6 hs 1071 JH, Amsterdam, Noord-Holland Nederland

Basic Details

Features

| Listing Type:   | For Rent           |
|-----------------|--------------------|
| Price:          | €5.000 Per Month   |
| Available from: | Direct             |
| View:           | Street             |
| Bedrooms:       | 2                  |
| Bathrooms:      | 2                  |
| Size:           | 145 m <sup>2</sup> |
| Year Built:     | 1906-1930          |
| Double glass:   | Yes                |