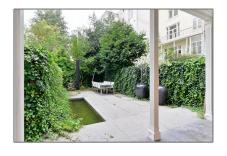

## RENTED

 $145\ m^2$  - Cornelis Schuytstraat 6 hs 1071 JH, Amsterdam, Noord-Holland Nederland

Basic Details

Features

| Listing Type:   | For Rent           |
|-----------------|--------------------|
| Price:          | €5.000 Per Month   |
| Available from: | Direct             |
| View:           | Street             |
| Bedrooms:       | 2                  |
| Bathrooms:      | 2                  |
| Size:           | 145 m <sup>2</sup> |
| Year Built:     | 1906-1930          |
| Double glass:   | Yes                |

## Neighborhood

| Shopping<br>Center: | 1 Minutes  |
|---------------------|------------|
| Town Center:        | 10 Minutes |
| Tram stop:          | 2 Minutes  |
| Airport:            | 30 Minutes |
| Park:               | 1 Minutes  |