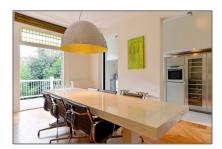

## RENTED

 $145\ m^2$  - Cornelis Schuytstraat 6 hs 1071 JH, Amsterdam, Noord-Holland Nederland

Basic Details

Features

| Listing Type:   | For Rent           |
|-----------------|--------------------|
| Price:          | €5.000 Per Month   |
| Available from: | Direct             |
| View:           | Street             |
| Bedrooms:       | 2                  |
| Bathrooms:      | 2                  |
| Size:           | 145 m <sup>2</sup> |
| Year Built:     | 1906-1930          |
| Double glass:   | Yes                |