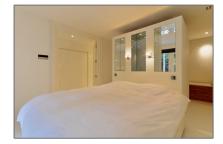

## RENTED

 $145\ m^2$  - Cornelis Schuytstraat 6 hs 1071 JH, Amsterdam, Noord-Holland Nederland

Basic Details

Features

| Listing Type:   | For Rent           |
|-----------------|--------------------|
| Price:          | €5.000 Per Month   |
| Available from: | Direct             |
| View:           | Street             |
| Bedrooms:       | 2                  |
| Bathrooms:      | 2                  |
| Size:           | 145 m <sup>2</sup> |
| Year Built:     | 1906-1930          |
| Double glass:   | Yes                |