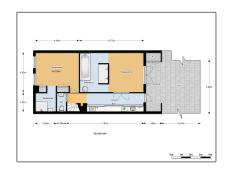

## RENTED

 $145\ m^2$  - Cornelis Schuytstraat 6 hs 1071 JH, Amsterdam, Noord-Holland Nederland

Basic Details

Features

| Listing Type:   | For Rent           |
|-----------------|--------------------|
| Price:          | €5.000 Per Month   |
| Available from: | Direct             |
| View:           | Street             |
| Bedrooms:       | 2                  |
| Bathrooms:      | 2                  |
| Size:           | 145 m <sup>2</sup> |
| Year Built:     | 1906-1930          |
| Double glass:   | Yes                |