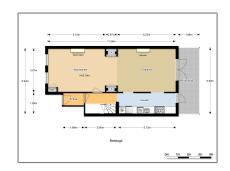

## RENTED

 $145\ m^2$  - Cornelis Schuytstraat 6 hs 1071 JH, Amsterdam, Noord-Holland Nederland

Basic Details

Features

| Listing Type:   | For Rent           |
|-----------------|--------------------|
| Price:          | €5.000 Per Month   |
| Available from: | Direct             |
| View:           | Street             |
| Bedrooms:       | 2                  |
| Bathrooms:      | 2                  |
| Size:           | 145 m <sup>2</sup> |
| Year Built:     | 1906-1930          |
| Double glass:   | Yes                |