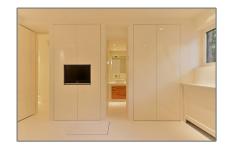

## RENTED

 $145\ m^2$  - Cornelis Schuytstraat 6 hs 1071 JH, Amsterdam, Noord-Holland Nederland

Basic Details

Features

| Listing Type:   | For Rent           |
|-----------------|--------------------|
| Price:          | €5.000 Per Month   |
| Available from: | Direct             |
| View:           | Street             |
| Bedrooms:       | 2                  |
| Bathrooms:      | 2                  |
| Size:           | 145 m <sup>2</sup> |
| Year Built:     | 1906-1930          |
| Double glass:   | Yes                |