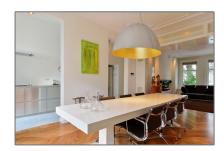

## RENTED

 $145\ m^2$  - Cornelis Schuytstraat 6 hs 1071 JH, Amsterdam, Noord-Holland Nederland

Basic Details

Features

| Listing Type:   | For Rent           |
|-----------------|--------------------|
| Price:          | €5.000 Per Month   |
| Available from: | Direct             |
| View:           | Street             |
| Bedrooms:       | 2                  |
| Bathrooms:      | 2                  |
| Size:           | 145 m <sup>2</sup> |
| Year Built:     | 1906-1930          |
| Double glass:   | Yes                |