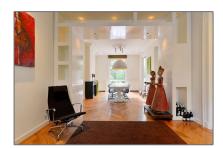

## RENTED

 $145\ m^2$  - Cornelis Schuytstraat 6 hs 1071 JH, Amsterdam, Noord-Holland Nederland

Basic Details

Features

| Listing Type:   | For Rent           |
|-----------------|--------------------|
| Price:          | €5.000 Per Month   |
| Available from: | Direct             |
| View:           | Street             |
| Bedrooms:       | 2                  |
| Bathrooms:      | 2                  |
| Size:           | 145 m <sup>2</sup> |
| Year Built:     | 1906-1930          |
| Double glass:   | Yes                |