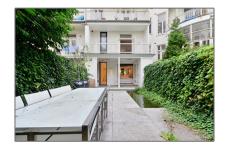

## RENTED

 $145\ m^2$  - Cornelis Schuytstraat 6 hs 1071 JH, Amsterdam, Noord-Holland Nederland

Basic Details

Features

| Listing Type:   | For Rent           |
|-----------------|--------------------|
| Price:          | €5.000 Per Month   |
| Available from: | Direct             |
| View:           | Street             |
| Bedrooms:       | 2                  |
| Bathrooms:      | 2                  |
| Size:           | 145 m <sup>2</sup> |
| Year Built:     | 1906-1930          |
| Double glass:   | Yes                |