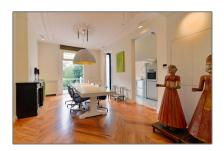

## RENTED

 $145\ m^2$  - Cornelis Schuytstraat 6 hs 1071 JH, Amsterdam, Noord-Holland Nederland

Basic Details

Features

| Listing Type:   | For Rent           |
|-----------------|--------------------|
| Price:          | €5.000 Per Month   |
| Available from: | Direct             |
| View:           | Street             |
| Bedrooms:       | 2                  |
| Bathrooms:      | 2                  |
| Size:           | 145 m <sup>2</sup> |
| Year Built:     | 1906-1930          |
| Double glass:   | Yes                |