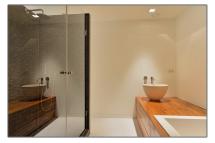

## RENTED

 $145\ m^2$  - Cornelis Schuytstraat 6 hs 1071 JH, Amsterdam, Noord-Holland Nederland

Basic Details

Features

| Listing Type:   | For Rent           |
|-----------------|--------------------|
| Price:          | €5.000 Per Month   |
| Available from: | Direct             |
| View:           | Street             |
| Bedrooms:       | 2                  |
| Bathrooms:      | 2                  |
| Size:           | 145 m <sup>2</sup> |
| Year Built:     | 1906-1930          |
| Double glass:   | Yes                |