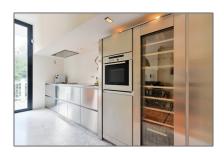

## Appliances

| $\sqrt{}$ | Refrigerator    | $\sqrt{}$ | Microwave      |
|-----------|-----------------|-----------|----------------|
| $\sqrt{}$ | Washing Machine | $\sqrt{}$ | Oven           |
| $\sqrt{}$ | Dishwasher      | $\sqrt{}$ | Dryer          |
| $\sqrt{}$ | Freezer         | $\sqrt{}$ | Extractor hood |