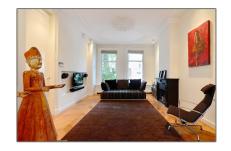

## RENTED

 $145\ m^2$  - Cornelis Schuytstraat 6 hs 1071 JH, Amsterdam, Noord-Holland Nederland

Basic Details

Features

| Listing Type:   | For Rent           |
|-----------------|--------------------|
| Price:          | €5.000 Per Month   |
| Available from: | Direct             |
| View:           | Street             |
| Bedrooms:       | 2                  |
| Bathrooms:      | 2                  |
| Size:           | 145 m <sup>2</sup> |
| Year Built:     | 1906-1930          |
| Double glass:   | Yes                |