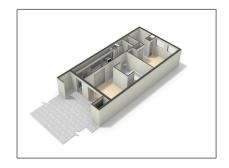

## RENTED

 $145\ m^2$  - Cornelis Schuytstraat 6 hs 1071 JH, Amsterdam, Noord-Holland Nederland

Basic Details

Features

| Listing Type:   | For Rent           |
|-----------------|--------------------|
| Price:          | €5.000 Per Month   |
| Available from: | Direct             |
| View:           | Street             |
| Bedrooms:       | 2                  |
| Bathrooms:      | 2                  |
| Size:           | 145 m <sup>2</sup> |
| Year Built:     | 1906-1930          |
| Double glass:   | Yes                |