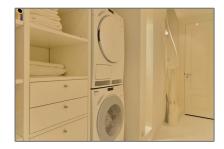

## Appliances

| $\sqrt{}$ | Refrigerator    | $\sqrt{}$ | Microwave      |
|-----------|-----------------|-----------|----------------|
| $\sqrt{}$ | Washing Machine | $\sqrt{}$ | Oven           |
| $\sqrt{}$ | Dishwasher      | $\sqrt{}$ | Dryer          |
| $\sqrt{}$ | Freezer         | $\sqrt{}$ | Extractor hood |