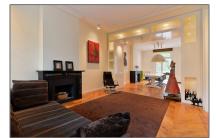

## RENTED

 $145\ m^2$  - Cornelis Schuytstraat 6 hs 1071 JH, Amsterdam, Noord-Holland Nederland

Basic Details

Features

| Listing Type:   | For Rent           |
|-----------------|--------------------|
| Price:          | €5.000 Per Month   |
| Available from: | Direct             |
| View:           | Street             |
| Bedrooms:       | 2                  |
| Bathrooms:      | 2                  |
| Size:           | 145 m <sup>2</sup> |
| Year Built:     | 1906-1930          |
| Double glass:   | Yes                |