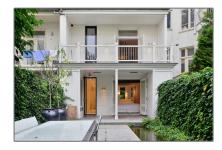

## RENTED

 $145\ m^2$  - Cornelis Schuytstraat 6 hs 1071 JH, Amsterdam, Noord-Holland Nederland

Basic Details

Features

| Listing Type:   | For Rent           |
|-----------------|--------------------|
| Price:          | €5.000 Per Month   |
| Available from: | Direct             |
| View:           | Street             |
| Bedrooms:       | 2                  |
| Bathrooms:      | 2                  |
| Size:           | 145 m <sup>2</sup> |
| Year Built:     | 1906-1930          |
| Double glass:   | Yes                |