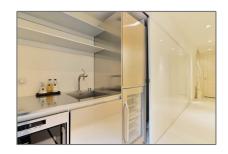

## RENTED

 $145\ m^2$  - Cornelis Schuytstraat 6 hs 1071 JH, Amsterdam, Noord-Holland Nederland

Basic Details

Features

| Listing Type:   | For Rent           |
|-----------------|--------------------|
| Price:          | €5.000 Per Month   |
| Available from: | Direct             |
| View:           | Street             |
| Bedrooms:       | 2                  |
| Bathrooms:      | 2                  |
| Size:           | 145 m <sup>2</sup> |
| Year Built:     | 1906-1930          |
| Double glass:   | Yes                |