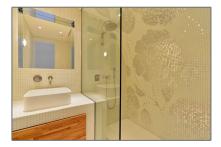

## RENTED

 $145\ m^2$  - Cornelis Schuytstraat 6 hs 1071 JH, Amsterdam, Noord-Holland Nederland

Basic Details

Features

| Listing Type:   | For Rent           |
|-----------------|--------------------|
| Price:          | €5.000 Per Month   |
| Available from: | Direct             |
| View:           | Street             |
| Bedrooms:       | 2                  |
| Bathrooms:      | 2                  |
| Size:           | 145 m <sup>2</sup> |
| Year Built:     | 1906-1930          |
| Double glass:   | Yes                |