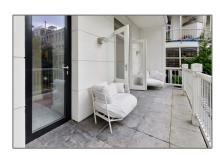

## RENTED

 $145\ m^2$  - Cornelis Schuytstraat 6 hs 1071 JH, Amsterdam, Noord-Holland Nederland

Basic Details

Features

| Listing Type:   | For Rent           |
|-----------------|--------------------|
| Price:          | €5.000 Per Month   |
| Available from: | Direct             |
| View:           | Street             |
| Bedrooms:       | 2                  |
| Bathrooms:      | 2                  |
| Size:           | 145 m <sup>2</sup> |
| Year Built:     | 1906-1930          |
| Double glass:   | Yes                |