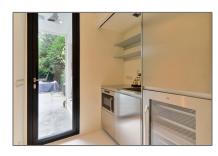

## RENTED

 $145\ m^2$  - Cornelis Schuytstraat 6 hs 1071 JH, Amsterdam, Noord-Holland Nederland

Basic Details

Features

| Listing Type:   | For Rent           |
|-----------------|--------------------|
| Price:          | €5.000 Per Month   |
| Available from: | Direct             |
| View:           | Street             |
| Bedrooms:       | 2                  |
| Bathrooms:      | 2                  |
| Size:           | 145 m <sup>2</sup> |
| Year Built:     | 1906-1930          |
| Double glass:   | Yes                |