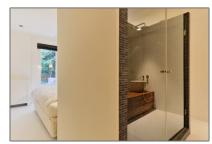

## RENTED

 $145\ m^2$  - Cornelis Schuytstraat 6 hs 1071 JH, Amsterdam, Noord-Holland Nederland

Basic Details

Features

| Listing Type:   | For Rent           |
|-----------------|--------------------|
| Price:          | €5.000 Per Month   |
| Available from: | Direct             |
| View:           | Street             |
| Bedrooms:       | 2                  |
| Bathrooms:      | 2                  |
| Size:           | 145 m <sup>2</sup> |
| Year Built:     | 1906-1930          |
| Double glass:   | Yes                |