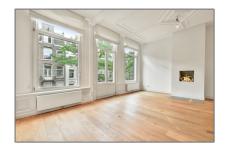

# RENTED

 $80\ m^2$  - Van Breestraat 186-II, Amsterdam, Noord-Holland Netherlands

#### **Basic Details**

Property Type: **Apartment** Listing Type: **For Rent** €2.500 Per Month Price: Rental price: excluding Available from: 01-08-2023 View: Street Bedrooms: 2 Bathrooms: 1  $80 m^2$ Size: Year Built: -1906 Double glass: Yes

#### Features

✓ Heating System
 ✓ Fireplace
 ✓ High Ceiling
 ✓ Condition:
 Semi Furnished