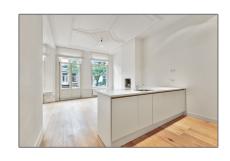

# RENTED

 $80\ m^2$  - Van Breestraat 186-II, Amsterdam, Noord-Holland Netherlands

#### **Basic Details**

Property Type: **Apartment** Listing Type: **For Rent** €2.500 Per Month Price: Rental price: excluding Available from: 01-08-2023 View: Street Bedrooms: 2 Bathrooms: 1  $80 m^2$ Size: Year Built: -1906 Double glass: Yes