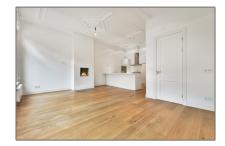

# RENTED

 $80\ m^2$  - Van Breestraat 186-II, Amsterdam, Noord-Holland Netherlands

#### **Basic Details**

Property Type: **Apartment** Listing Type: **For Rent** €2.500 Per Month Price: Rental price: excluding Available from: 01-08-2023 View: Street Bedrooms: 2 Bathrooms: 1  $80 m^2$ Size: Year Built: -1906 Double glass: Yes

#### Features

✓ Heating System
 ✓ Fireplace
 ✓ High Ceiling
 ✓ Condition:
 Semi Furnished