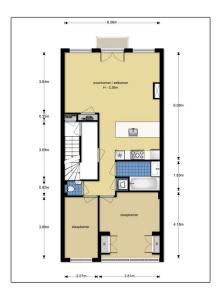

# RENTED

 $80\ m^2$  - Van Breestraat 186-II, Amsterdam, Noord-Holland Netherlands

#### **Basic Details**

Property Type: **Apartment** Listing Type: **For Rent** €2.500 Per Month Price: Rental price: excluding Available from: 01-08-2023 View: Street Bedrooms: 2 Bathrooms: 1  $80 m^2$ Size: Year Built: -1906 Double glass: Yes