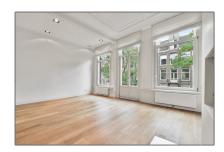

#### **Basic Details**

Property Type: **Apartment** Listing Type: **For Rent** €2.500 Per Month Price: Rental price: excluding Available from: 01-08-2023 View: Street Bedrooms: 2 Bathrooms: 1  $80 m^2$ Size: Year Built: -1906 Double glass: Yes

#### Features

✓ Heating System
 ✓ Fireplace
 ✓ High Ceiling
 ✓ Condition:
 Semi Furnished