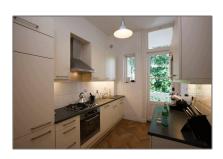

# Features

- $\checkmark$  Heating System
- √ Balcony
- √ Kitchen
- √ Condition:
- √ Garden
  - Basement
  - High Ceiling
    - Semi Furnished

# Appliances

| <br>Refrigerator    | <br>Stove          |
|---------------------|--------------------|
| <br>Washing Machine | <br>Oven           |
| <br>Dishwasher      | <br>Dryer          |
| <br>Freezer         | <br>Extractor hood |