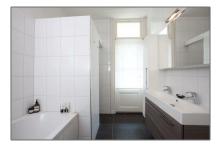

| Bedrooms:     | 5                  |
|---------------|--------------------|
| Bathrooms:    | 2                  |
| Size:         | 270 m <sup>2</sup> |
| Year Built:   | -1906              |
| Double glass: | Partially          |