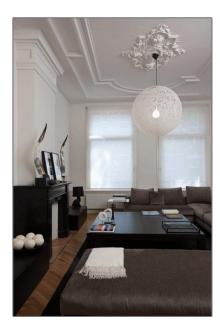

# RENTED

270 m² - Willemsparkweg 122-hs, Amsterdam, Noord-Holland Netherlands

### Basic Details

| Property Type:  | Apartment        |  |
|-----------------|------------------|--|
| Listing Type:   | For Rent         |  |
| Price:          | €5.000 Per Month |  |
| Rental price:   | excluding        |  |
| Available from: | 01 November 2017 |  |
| View:           | Street           |  |

| Bedrooms:     | 5                  |
|---------------|--------------------|
| Bathrooms:    | 2                  |
| Size:         | 270 m <sup>2</sup> |
| Year Built:   | -1906              |
| Double glass: | Partially          |