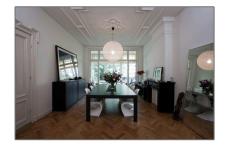

# RENTED

270 m² - Willemsparkweg 122-hs, Amsterdam, Noord-Holland Netherlands



































# Features

- $\checkmark$  Heating System
- √ Balcony
- √ Kitchen
- √ Condition:
- √ Garden
  - Basement
  - High Ceiling
    - Semi Furnished

### Basic Details

| Property Type:  | Apartment        |  |
|-----------------|------------------|--|
| Listing Type:   | For Rent         |  |
| Price:          | €5.000 Per Month |  |
| Rental price:   | excluding        |  |
| Available from: | 01 November 2017 |  |
| View:           | Street           |  |

| Bedrooms:     | 5                  |
|---------------|--------------------|
| Bathrooms:    | 2                  |
| Size:         | 270 m <sup>2</sup> |
| Year Built:   | -1906              |
| Double glass: | Partially          |

# Appliances

| <br>Refrigerator    | <br>Stove          |
|---------------------|----