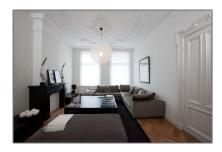

# RENTED

270 m² - Willemsparkweg 122-hs, Amsterdam, Noord-Holland Netherlands

### Basic Details

| Property Type:  | Apartment        |  |
|-----------------|------------------|--|
| Listing Type:   | For Rent         |  |
| Price:          | €5.000 Per Month |  |
| Rental price:   | excluding        |  |
| Available from: | 01 November 2017 |  |
| View:           | Street           |  |

| Bedrooms:     | 5                  |
|---------------|--------------------|
| Bathrooms:    | 2                  |
| Size:         | 270 m <sup>2</sup> |
| Year Built:   | -1906              |
| Double glass: | Partially          |