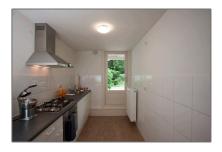

# Appliances

| <br>Refrigerator    | <br>Stove          |
|---------------------|--------------------|
| <br>Washing Machine | <br>Oven           |
| <br>Dishwasher      | <br>Dryer          |
| <br>Freezer         | <br>Extractor hood |