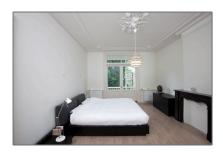

| Bedrooms:     | 5                  |
|---------------|--------------------|
| Bathrooms:    | 2                  |
| Size:         | 270 m <sup>2</sup> |
| Year Built:   | -1906              |
| Double glass: | Partially          |