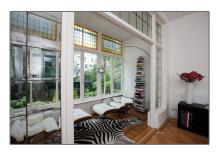

# RENTED

270 m² - Willemsparkweg 122-hs, Amsterdam, Noord-Holland Netherlands



































# Features

- $\checkmark$  Heating System
- √ Balcony
- √ Kitchen
- √ Condition:
- √ Garden
  - Basement
  - High Ceiling
    - Semi Furnished

### Basic Details

| Property Type:  | Apartment        |  |
|-----------------|------------------|--|
| Listing Type:   | For Rent         |  |
| Price:          | €5.000 Per Month |  |
| Rental price:   | excluding        |  |
| Available from: | 01 November 2017 |  |
| View:           | Street           |  |

| Bedrooms:     | 5                  |
|---------------|--------------------|
| Bathrooms:    | 2                  |
| Size:         | 270 m <sup>2</sup> |
| Year Built:   | -1906              |
| Double glass: | Partially          |

# Appliances

| <br>Refrigerator    | <br>Stove          |
|---------------------|------