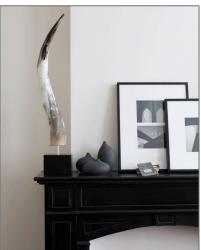

# RENTED

270 m² - Willemsparkweg 122-hs, Amsterdam, Noord-Holland Netherlands



































# Features

- $\checkmark$  Heating System
- √ Balcony
- √ Kitchen
- √ Condition:
- √ Garden
  - Basement
  - High Ceiling
    - Semi Furnished

### Basic Details

| Property Type:  | Apartment        |  |
|-----------------|------------------|--|
| Listing Type:   | For Rent         |  |
| Price:          | €5.000 Per Month |  |
| Rental price:   | excluding        |  |
| Available from: | 01 November 2017 |  |
| View:           | Street           |  |

| Bedrooms:     | 5                  |
|---------------|--------------------|
| Bathrooms:    | 2                  |
| Size:         | 270 m <sup>2</sup> |
| Year Built:   | -1906              |
| Double glass: | Partially          |

# Appliances

| <br>Refrigerator    | <br>Stove          |
|---------------------|--