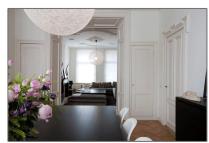

# RENTED

270 m² - Willemsparkweg 122-hs, Amsterdam, Noord-Holland Netherlands



































# Features

- $\checkmark$  Heating System
- √ Balcony
- √ Kitchen
- √ Condition:
- √ Garden
  - Basement
  - High Ceiling
    - Semi Furnished

### Basic Details

| Property Type:  | Apartment        |  |
|-----------------|------------------|--|
| Listing Type:   | For Rent         |  |
| Price:          | €5.000 Per Month |  |
| Rental price:   | excluding        |  |
| Available from: | 01 November 2017 |  |
| View:           | Street           |  |

| Bedrooms:     | 5                  |
|---------------|--------------------|
| Bathrooms:    | 2                  |
| Size:         | 270 m <sup>2</sup> |
| Year Built:   | -1906              |
| Double glass: | Partially          |

# Appliances

| <br>Refrigerator    | <br>Stove          |
|---------------------|