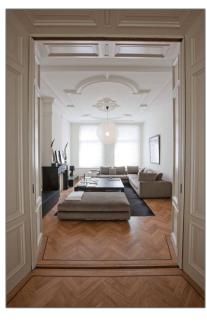

# RENTED

270 m² - Willemsparkweg 122-hs, Amsterdam, Noord-Holland Netherlands

### Basic Details

| Property Type:  | Apartment        |  |
|-----------------|------------------|--|
| Listing Type:   | For Rent         |  |
| Price:          | €5.000 Per Month |  |
| Rental price:   | excluding        |  |
| Available from: | 01 November 2017 |  |
| View:           | Street           |  |

| Bedrooms:     | 5                  |
|---------------|--------------------|
| Bathrooms:    | 2                  |
| Size:         | 270 m <sup>2</sup> |
| Year Built:   | -1906              |
| Double glass: | Partially          |