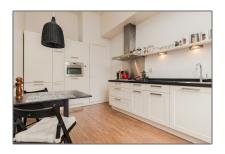

#### Features

√ Heating System

√ Kitchen

 $\checkmark$  Condition:

Fully Furnished

## Appliances

| <br>Refrigerator    | <br>Microwave  |
|---------------------|----------------|
| <br>Washing Machine | <br>TV         |
| <br>Oven            | <br>Dishwasher |
| <br>Dryer           | <br>Freezer    |