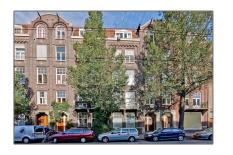

# RENTED

 $100\ m^2$  - De Lairessestraat 44-II 1071 PB, Amsterdam, Noord-Holland Netherlands

#### Basic **Details**

| Property Type:  | Apartment          |  |
|-----------------|--------------------|--|
| Listing Type:   | For Rent           |  |
| Price:          | €2.000 Per Month   |  |
| Available from: | 2 October 2017     |  |
| View:           | Street             |  |
| Bedrooms:       | 2                  |  |
| Bathrooms:      | 1                  |  |
| Size:           | 100 m <sup>2</sup> |  |
| Year Built:     | 1906-1930          |  |
| Double glass:   | Partially          |  |