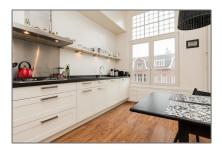

#### Features

√ Heating System

√ Kitchen

 $\checkmark$  Condition:

Fully Furnished

## Appliances

| <br>Refrigerator    | <br>Microwave  |
|---------------------|----------------|
| <br>Washing Machine | <br>TV         |
| <br>Oven            | <br>Dishwasher |
| <br>Dryer           | <br>Freezer    |