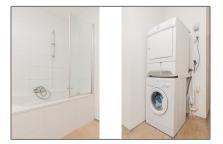

## Appliances

| <br>Refrigerator    | <br>Microwave  |
|---------------------|----------------|
| <br>Washing Machine | <br>TV         |
| <br>Oven            | <br>Dishwasher |
| <br>Dryer           | <br>Freezer    |