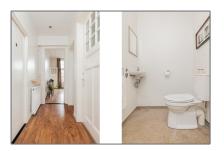

#### Basic **Details**

| Property Type:  | Apartment          |  |
|-----------------|--------------------|--|
| Listing Type:   | For Rent           |  |
| Price:          | €2.000 Per Month   |  |
| Available from: | 2 October 2017     |  |
| View:           | Street             |  |
| Bedrooms:       | 2                  |  |
| Bathrooms:      | 1                  |  |
| Size:           | 100 m <sup>2</sup> |  |
| Year Built:     | 1906-1930          |  |
| Double glass:   | Partially          |  |

#### Features

√ Heating System

√ Kitchen

 $\checkmark$  Condition:

Fully Furnished