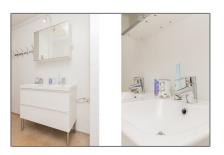

#### Basic **Details**

| Property Type:  | Apartment          |  |
|-----------------|--------------------|--|
| Listing Type:   | For Rent           |  |
| Price:          | €2.000 Per Month   |  |
| Available from: | 2 October 2017     |  |
| View:           | Street             |  |
| Bedrooms:       | 2                  |  |
| Bathrooms:      | 1                  |  |
| Size:           | 100 m <sup>2</sup> |  |
| Year Built:     | 1906-1930          |  |
| Double glass:   | Partially          |  |