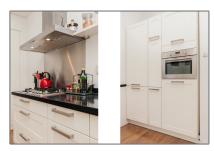

#### Features

√ Heating System

√ Kitchen

 $\checkmark$  Condition:

Fully Furnished

## Appliances

| <br>Refrigerator    | <br>Microwave  |
|---------------------|----------------|
| <br>Washing Machine | <br>TV         |
| <br>Oven            | <br>Dishwasher |
| <br>Dryer           | <br>Freezer    |