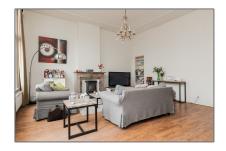

#### Basic **Details**

| Property Type:  | Apartment          |  |
|-----------------|--------------------|--|
| Listing Type:   | For Rent           |  |
| Price:          | €2.000 Per Month   |  |
| Available from: | 2 October 2017     |  |
| View:           | Street             |  |
| Bedrooms:       | 2                  |  |
| Bathrooms:      | 1                  |  |
| Size:           | 100 m <sup>2</sup> |  |
| Year Built:     | 1906-1930          |  |
| Double glass:   | Partially          |  |

#### Features

√ Heating System

√ Kitchen

 $\checkmark$  Condition:

Fully Furnished

## Appliances

| <br>Refrigerator    | <br>Microwave  |
|---------------------|----------------|
| <br>Washing Machine | <br>TV         |
| <br>Oven            | <br>Dishwasher |
| <br>Dryer           | <br>Freezer    |