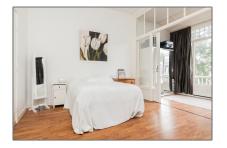

#### Basic **Details**

| Property Type:  | Apartment          |  |
|-----------------|--------------------|--|
| Listing Type:   | For Rent           |  |
| Price:          | €2.000 Per Month   |  |
| Available from: | 2 October 2017     |  |
| View:           | Street             |  |
| Bedrooms:       | 2                  |  |
| Bathrooms:      | 1                  |  |
| Size:           | 100 m <sup>2</sup> |  |
| Year Built:     | 1906-1930          |  |
| Double glass:   | Partially          |  |

#### Features

√ Heating System

√ Kitchen

 $\checkmark$  Condition:

Fully Furnished