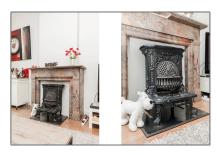

#### Basic **Details**

| Property Type:  | Apartment          |  |
|-----------------|--------------------|--|
| Listing Type:   | For Rent           |  |
| Price:          | €2.000 Per Month   |  |
| Available from: | 2 October 2017     |  |
| View:           | Street             |  |
| Bedrooms:       | 2                  |  |
| Bathrooms:      | 1                  |  |
| Size:           | 100 m <sup>2</sup> |  |
| Year Built:     | 1906-1930          |  |
| Double glass:   | Partially          |  |

#### Features

√ Heating System

√ Kitchen

 $\checkmark$  Condition:

Fully Furnished