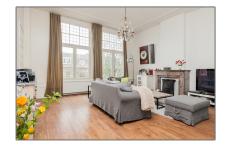

#### Basic **Details**

| Property Type:  | Apartment          |  |
|-----------------|--------------------|--|
| Listing Type:   | For Rent           |  |
| Price:          | €2.000 Per Month   |  |
| Available from: | 2 October 2017     |  |
| View:           | Street             |  |
| Bedrooms:       | 2                  |  |
| Bathrooms:      | 1                  |  |
| Size:           | 100 m <sup>2</sup> |  |
| Year Built:     | 1906-1930          |  |
| Double glass:   | Partially          |  |

#### Features

√ Heating System

√ Kitchen

 $\checkmark$  Condition:

Fully Furnished