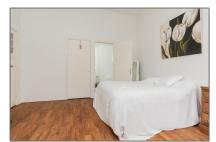

#### Basic **Details**

| Property Type:  | Apartment          |  |
|-----------------|--------------------|--|
| Listing Type:   | For Rent           |  |
| Price:          | €2.000 Per Month   |  |
| Available from: | 2 October 2017     |  |
| View:           | Street             |  |
| Bedrooms:       | 2                  |  |
| Bathrooms:      | 1                  |  |
| Size:           | 100 m <sup>2</sup> |  |
| Year Built:     | 1906-1930          |  |
| Double glass:   | Partially          |  |

#### Features

√ Heating System

√ Kitchen

 $\checkmark$  Condition:

Fully Furnished