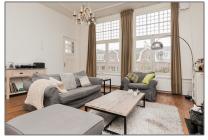

#### Basic **Details**

| Property Type:  | Apartment          |  |
|-----------------|--------------------|--|
| Listing Type:   | For Rent           |  |
| Price:          | €2.000 Per Month   |  |
| Available from: | 2 October 2017     |  |
| View:           | Street             |  |
| Bedrooms:       | 2                  |  |
| Bathrooms:      | 1                  |  |
| Size:           | 100 m <sup>2</sup> |  |
| Year Built:     | 1906-1930          |  |
| Double glass:   | Partially          |  |

#### Features

√ Heating System

√ Kitchen

 $\checkmark$  Condition:

Fully Furnished