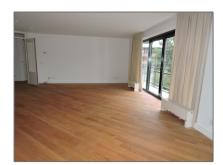

#### Basic Details

| Property Type:  | Apartment                |  |
|-----------------|--------------------------|--|
| Listing Type:   | For Rent                 |  |
| Price:          | €2.250 Per Month         |  |
| Available from: | <b>01st of July 2022</b> |  |
| View:           | Park                     |  |
| Bedrooms:       | 2                        |  |

#### Features

| √ Heating System        | √ Elevator     |
|-------------------------|----------------|
| √ Balcony               | √ View         |
| √ Kitchen               | √ Storage      |
| √ Parking:              | 1              |
| $\checkmark$ Condition: | Semi Furnished |

Bathrooms: 1
Size: 95 m²
Year Built: 1991-2000
Double glass: Yes