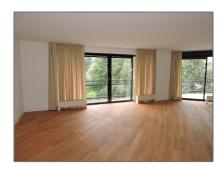

#### Basic Details

| Property Type:  | Apartment                |  |
|-----------------|--------------------------|--|
| Listing Type:   | For Rent                 |  |
| Price:          | €2.250 Per Month         |  |
| Available from: | <b>01st of July 2022</b> |  |
| View:           | Park                     |  |
| Bedrooms:       | 2                        |  |

#### Features

| √ Heating System        | √ Elevator     |
|-------------------------|----------------|
| √ Balcony               | √ View         |
| √ Kitchen               | √ Storage      |
| √ Parking:              | 1              |
| $\checkmark$ Condition: | Semi Furnished |

Bathrooms: 1
Size: 95 m²
Year Built: 1991-2000
Double glass: Yes