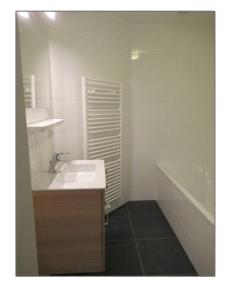

# RENTED

 $95~\text{m}^2$  - Schokkerspad 16~+PP~1081~KR, Amsterdam, Noord-Holland Nederland





















#### Basic Details

| Property Type:  | Apartment                |  |
|-----------------|--------------------------|--|
| Listing Type:   | For Rent                 |  |
| Price:          | €2.250 Per Month         |  |
| Available from: | <b>01st of July 2022</b> |  |
| View:           | Park                     |  |
| Bedrooms:       | 2                        |  |

#### Features

| √ Heating System        | √ Elevator     |
|-------------------------|----------------|
| √ Balcony               | √ View         |
| √ Kitchen               | √ Storage      |
| √ Parking:              | 1              |
| $\checkmark$ Condition: | Semi Furnished |

Bathrooms: 1
Size: 95 m²
Year Built: 1991-2000
Double glass: Yes

## **Appliances**

# ✓ Refrigerator ✓ Microwave ✓ Washing Machine ✓ Ove