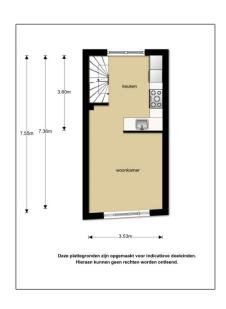

# RENTED

 $125\ m^2$  - Derde Egelantiersdwarsstraat 6, Amsterdam, Noord-Holland Netherlands





























































#### **Basic Details**

Property Type: House

Listing Type: For Rent

Price: **€2.350 Per Month** 

Rental price: excluding

Available from: **Direct** 

View: Street

Bedrooms: 2

Bathrooms: 1

Size: **125 m**<sup>2</sup>

Year Built: 1999

Double glass: Yes

#### Features

√ Heating System

√ Kitchen

√ Roof Deck

/ Storage

√

Condition:

Semi Furnished

# **Appliances**

√ Refrigerator

√ Microwave

√ Stove

√ Washing Machine

√ Oven

√ Dishwasher

-/

Dryer

√ Freezer

√ Extractor hood

### Address Map

Country:

NL

State:

**Noord-Holland** 

City:

Amsterdam

Street:

Derde Egelantiersdwarsstr aat

Street Number:

6

Postal Code:

1015 SG

Floor Number:

0

Longitude:

E4° 52' 48.3"

Latitude:

N52° 22' 35.2"

# Neighborhood

Shopping Center:

2 Minutes

Town Center:

5 Minutes