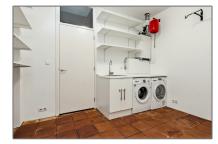

# **Appliances**

√ Refrigerator

√ Microwave

√ Stove

√ Washing Machine

√ Oven

√ Dishwasher

-/

Dryer

√ Freezer

√ Extractor hood