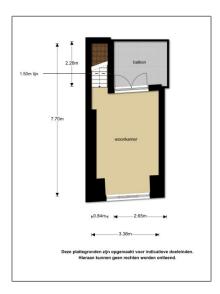

# RENTED

 $125\ m^2$  - Derde Egelantiersdwarsstraat 6, Amsterdam, Noord-Holland Netherlands





























































#### **Basic Details**

Property Type: House

Listing Type: For Rent

Price: **€2.350 Per Month** 

Rental price: excluding

Available from: **Direct** 

View: Street

Bedrooms: 2

Bathrooms: 1

Size: **125 m**<sup>2</sup>

Year Built: 1999

Double glass: Yes

#### Features

√ Heating System

√ Kitchen

√ Roof Deck

/ Storage

√

Condition:

Semi Furnished

# **Appliances**

√ Refrigerator

√ Microwave

√ Stove

√ Washing Machine

√ Oven

√ Dishwasher

-/

Dryer

√ Freezer

√ Extractor hood

### Address Map

Country:

NL

State:

**Noord-Holland** 

City:

Amsterdam

Street:

Derde Egelantiersdwarsstr aat

Street Number:

6

Postal Code:

1015 SG

Floor Number:

0

Longitude:

E4° 52' 48.3"

Latitude:

N52° 22' 35.2"

# Neighborhood

Shopping Center:

2 Minutes

Town Center:

5 Minutes