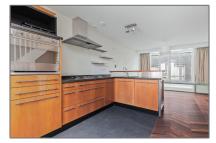

#### Features

√ Heating System

√ Kitchen

√ Roof Deck

/ Storage

√

Condition:

Semi Furnished

# **Appliances**

√ Refrigerator

√ Microwave

√ Stove

√ Washing Machine

√ Oven

√ Dishwasher

-/

Dryer

√ Freezer

√ Extractor hood