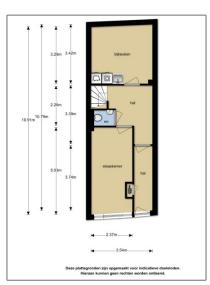

# RENTED

 $125\ m^2$  - Derde Egelantiersdwarsstraat 6, Amsterdam, Noord-Holland Netherlands





























































#### **Basic Details**

Property Type: House

Listing Type: For Rent

Price: **€2.350 Per Month** 

Rental price: excluding

Available from: **Direct** 

View: Street

Bedrooms: 2

Bathrooms: 1

Size: **125 m**<sup>2</sup>

Year Built: 1999

Double glass: Yes

#### Features

√ Heating System

√ Kitchen

√ Roof Deck

/ Storage

√

Condition:

Semi Furnished

# **Appliances**

√ Refrigerator

√ Microwave

√ Stove

√ Washing Machine

√ Oven

√ Dishwasher

-/

Dryer

√ Freezer

√ Extractor hood

### Address Map

Country:

NL

State:

**Noord-Holland** 

City:

Amsterdam

Street:

Derde Egelantiersdwarsstr aat

Street Number:

6

Postal Code:

1015 SG

Floor Number:

0

Longitude:

E4° 52' 48.3"

Latitude:

N52° 22' 35.2"

# Neighborhood

Shopping Center:

2 Minutes

Town Center:

5 Min