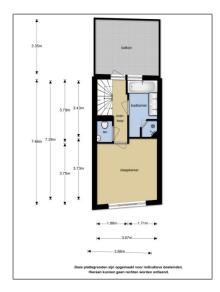

# RENTED

 $125\ m^2$  - Derde Egelantiersdwarsstraat 6, Amsterdam, Noord-Holland Netherlands





























































#### **Basic Details**

Property Type: House

Listing Type: For Rent

Price: **€2.350 Per Month** 

Rental price: excluding

Available from: **Direct** 

View: Street

Bedrooms: 2

Bathrooms: 1

Size: **125 m**<sup>2</sup>

Year Built: 1999

Double glass: Yes

#### Features

√ Heating System

√ Kitchen

√ Roof Deck

/ Storage

√

Condition:

Semi Furnished

# **Appliances**

√ Refrigerator

√ Microwave

√ Stove

√ Washing Machine

√ Oven

√ Dishwasher

-/

Dryer

√ Freezer

√ Extractor hood

### Address Map

Country:

NL

State:

**Noord-Holland** 

City:

Amsterdam

Street:

Derde Egelantiersdwarsstr aat

Street Number:

6

Postal Code:

1015 SG

Floor Number:

0

Longitude:

E4° 52' 48.3"

Latitude:

N52° 22' 35.2"

# Neighborhood

Shopping Center:

2 Minutes

Town Center:

5 Minut