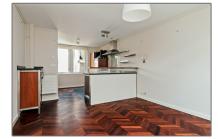

# **Appliances**

√ Refrigerator

√ Microwave

√ Stove

√ Washing Machine

√ Oven

√ Dishwasher

-/

Dryer

√ Freezer

√ Extractor hood