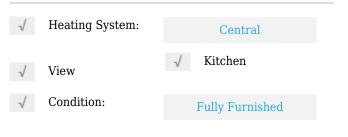

#### Features

| Size:         | <b>97</b> m <sup>2</sup> |
|---------------|--------------------------|
| Year Built:   | -1906                    |
| Double glass: | Yes                      |