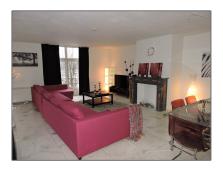

# Apartement For Rent

97 m<sup>2</sup> - Prins Hendrikkade 160-E, Amsterdam, Noord-Holland Netherlands

#### Features

| Size:         | <b>97</b> m <sup>2</sup> |
|---------------|--------------------------|
| Year Built:   | -1906                    |
| Double glass: | Yes                      |