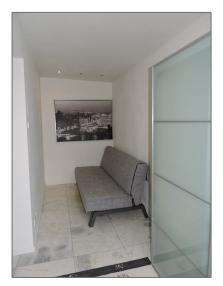

# Apartement For Rent

97 m<sup>2</sup> - Prins Hendrikkade 160-E, Amsterdam, Noord-Holland Netherlands

#### Features

| Size:         | <b>97</b> m <sup>2</sup> |
|---------------|--------------------------|
| Year Built:   | -1906                    |
| Double glass: | Yes                      |