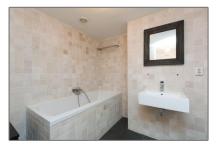

#### Features

| Size:         | <b>97</b> m <sup>2</sup> |
|---------------|--------------------------|
| Year Built:   | -1906                    |
| Double glass: | Yes                      |