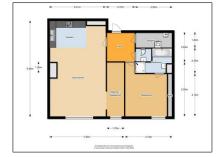

#### Features

| Size:         | <b>97</b> m <sup>2</sup> |
|---------------|--------------------------|
| Year Built:   | -1906                    |
| Double glass: | Yes                      |