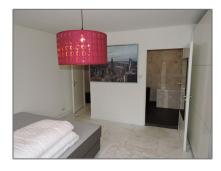

# Apartement For Rent

97 m<sup>2</sup> - Prins Hendrikkade 160-E, Amsterdam, Noord-Holland Netherlands

#### Features

| Size:         | <b>97</b> m <sup>2</sup> |
|---------------|--------------------------|
| Year Built:   | -1906                    |
| Double glass: | Yes                      |