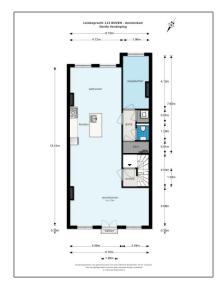

| Bedrooms:     | 3                  |
|---------------|--------------------|
| Bathrooms:    | 2                  |
| Size:         | 149 m <sup>2</sup> |
| Year Built:   | -1906              |
| Double glass: | Yes                |