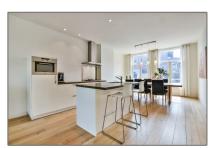

#### Features

| √ Heating System: | Central         |
|-------------------|-----------------|
| √ Cooling System  | √ Balcony       |
| √ View            | √ Kitchen       |
| √ High Ceiling    |                 |
| √ Condition:      | Fully Furnished |

## Appliances

| $\sqrt{}$ | Refrigerator | $\sqrt{}$ | Microwave       |
|-----------|--------------|-----------|-----------------|
| $\sqrt{}$ | Stove        | $\sqrt{}$ | Washing Machine |
| $\sqrt{}$ | Oven         | $\sqrt{}$ | Dishwasher      |
| $\sqrt{}$ | Dryer        | $\sqrt{}$ | Extractor hood  |