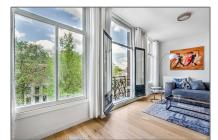

# RENTED

 $149\ m^2$  - Leidsegracht 113-III, Amsterdam, Noord-Holland Nederland

#### Basic Details

| Property Type:  | Apartment        |  |
|-----------------|------------------|--|
| Listing Type:   | For Rent         |  |
| Monument:       | Yes              |  |
| Price:          | €2.500 Per Month |  |
| Rental price:   | Excluding        |  |
| Available from: | Direct           |  |
| View:           | Canal            |  |

#### Features

| √ Heating System: | Central         |
|-------------------|-----------------|
| √ Cooling System  | √ Balcony       |
| √ View            | √ Kitchen       |
| √ High Ceiling    |                 |
| √ Condition:      | Fully Furnished |

| Bedrooms:     | 3                  |
|---------------|--------------------|
| Bathrooms:    | 2                  |
| Size:         | 149 m <sup>2</sup> |
| Year Built:   | -1906              |
| Double glass: | Yes                |