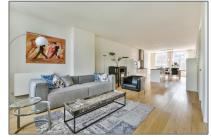

# RENTED

 $149\ m^2$  - Leidsegracht 113-III, Amsterdam, Noord-Holland Nederland

#### Basic Details

| Property Type:  | Apartment        |  |
|-----------------|------------------|--|
| Listing Type:   | For Rent         |  |
| Monument:       | Yes              |  |
| Price:          | €2.500 Per Month |  |
| Rental price:   | Excluding        |  |
| Available from: | Direct           |  |
| View:           | Canal            |  |

#### Features

| √ Heating System: | Central         |
|-------------------|-----------------|
| √ Cooling System  | √ Balcony       |
| √ View            | √ Kitchen       |
| √ High Ceiling    |                 |
| √ Condition:      | Fully Furnished |

| Bedrooms:     | 3                  |
|---------------|--------------------|
| Bathrooms:    | 2                  |
| Size:         | 149 m <sup>2</sup> |
| Year Built:   | -1906              |
| Double glass: | Yes                |