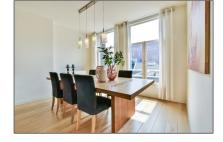

#### Basic Details

| Property Type:  | Apartment        |  |
|-----------------|------------------|--|
| Listing Type:   | For Rent         |  |
| Monument:       | Yes              |  |
| Price:          | €2.500 Per Month |  |
| Rental price:   | Excluding        |  |
| Available from: | Direct           |  |
| View:           | Canal            |  |

| Bedrooms:     | 3                  |
|---------------|--------------------|
| Bathrooms:    | 2                  |
| Size:         | 149 m <sup>2</sup> |
| Year Built:   | -1906              |
| Double glass: | Yes                |