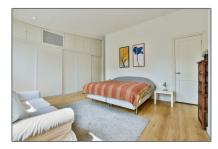

| Bedrooms:     | 3                  |
|---------------|--------------------|
| Bathrooms:    | 2                  |
| Size:         | 149 m <sup>2</sup> |
| Year Built:   | -1906              |
| Double glass: | Yes                |