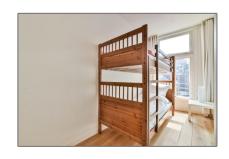

| Bedrooms:     | 3                  |
|---------------|--------------------|
| Bathrooms:    | 2                  |
| Size:         | 149 m <sup>2</sup> |
| Year Built:   | -1906              |
| Double glass: | Yes                |