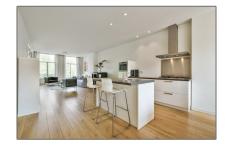

#### Features

| √ Heating System: | Central         |
|-------------------|-----------------|
| √ Cooling System  | √ Balcony       |
| √ View            | √ Kitchen       |
| √ High Ceiling    |                 |
| √ Condition:      | Fully Furnished |

## Appliances

| $\sqrt{}$ | Refrigerator | $\sqrt{}$ | Microwave       |
|-----------|--------------|-----------|-----------------|
| $\sqrt{}$ | Stove        | $\sqrt{}$ | Washing Machine |
| $\sqrt{}$ | Oven         | $\sqrt{}$ | Dishwasher      |
| $\sqrt{}$ | Dryer        | $\sqrt{}$ | Extractor hood  |