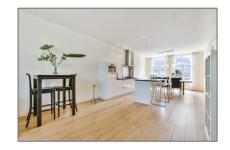

#### Basic Details

| Property Type:  | Apartment        |  |
|-----------------|------------------|--|
| Listing Type:   | For Rent         |  |
| Monument:       | Yes              |  |
| Price:          | €2.500 Per Month |  |
| Rental price:   | Excluding        |  |
| Available from: | Direct           |  |
| View:           | Canal            |  |

#### Features

| √ Heating System: | Central         |
|-------------------|-----------------|
| √ Cooling System  | √ Balcony       |
| √ View            | √ Kitchen       |
| √ High Ceiling    |                 |
| √ Condition:      | Fully Furnished |

| Bedrooms:     | 3                  |
|---------------|--------------------|
| Bathrooms:    | 2                  |
| Size:         | 149 m <sup>2</sup> |
| Year Built:   | -1906              |
| Double glass: | Yes                |