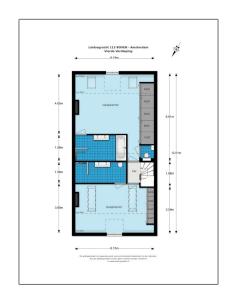

| Bedrooms:     | 3                  |
|---------------|--------------------|
| Bathrooms:    | 2                  |
| Size:         | 149 m <sup>2</sup> |
| Year Built:   | -1906              |
| Double glass: | Yes                |

### Address Map

| Country:       | NL            |  |
|----------------|---------------|--|
| State:         | Noord-Holland |  |
| City:          | Amsterdam     |  |
| Street:        | Leidsegracht  |  |
| Street Number: | 113-III       |  |
| Postal Code:   | 1017ND        |  |
| Floor Number:  | 3             |  |
| Longitude:     | E4° 53' 9.5"  |  |
| Latitude:      | N52° 22' 1.3" |  |