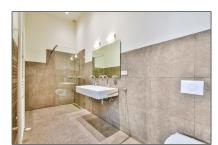

| Bedrooms:     | 3                  |
|---------------|--------------------|
| Bathrooms:    | 2                  |
| Size:         | 149 m <sup>2</sup> |
| Year Built:   | -1906              |
| Double glass: | Yes                |