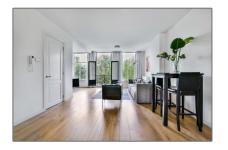

# RENTED

 $149\ m^2$  - Leidsegracht 113-III, Amsterdam, Noord-Holland Nederland

#### Basic Details

| Property Type:  | Apartment        |  |
|-----------------|------------------|--|
| Listing Type:   | For Rent         |  |
| Monument:       | Yes              |  |
| Price:          | €2.500 Per Month |  |
| Rental price:   | Excluding        |  |
| Available from: | Direct           |  |
| View:           | Canal            |  |

#### Features

| √ Heating System: | Central         |
|-------------------|-----------------|
| √ Cooling System  | √ Balcony       |
| √ View            | √ Kitchen       |
| √ High Ceiling    |                 |
| √ Condition:      | Fully Furnished |

| Bedrooms:     | 3                  |
|---------------|--------------------|
| Bathrooms:    | 2                  |
| Size:         | 149 m <sup>2</sup> |
| Year Built:   | -1906              |
| Double glass: | Yes                |