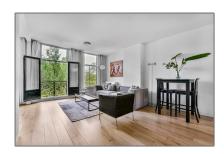

#### Features

| √ Heating System: | Central         |
|-------------------|-----------------|
| √ Cooling System  | √ Balcony       |
| √ View            | √ Kitchen       |
| √ High Ceiling    |                 |
| √ Condition:      | Fully Furnished |

## Appliances

| $\sqrt{}$ | Refrigerator | $\sqrt{}$ | Microwave       |
|-----------|--------------|-----------|-----------------|
| $\sqrt{}$ | Stove        | $\sqrt{}$ | Washing Machine |
| $\sqrt{}$ | Oven         | $\sqrt{}$ | Dishwasher      |
| $\sqrt{}$ | Dryer        | $\sqrt{}$ | Extractor hood  |