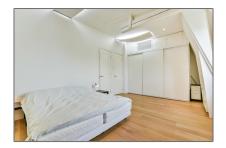

| Bedrooms:     | 3                  |
|---------------|--------------------|
| Bathrooms:    | 2                  |
| Size:         | 149 m <sup>2</sup> |
| Year Built:   | -1906              |
| Double glass: | Yes                |