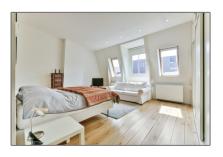

| Bedrooms:     | 3                  |
|---------------|--------------------|
| Bathrooms:    | 2                  |
| Size:         | 149 m <sup>2</sup> |
| Year Built:   | -1906              |
| Double glass: | Yes                |