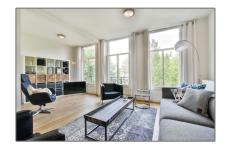

#### Features

| √ Heating System: | Central         |
|-------------------|-----------------|
| √ Cooling System  | √ Balcony       |
| √ View            | √ Kitchen       |
| √ High Ceiling    |                 |
| √ Condition:      | Fully Furnished |

## Appliances

| $\sqrt{}$ | Refrigerator | $\sqrt{}$ | Microwave       |
|-----------|--------------|-----------|-----------------|
| $\sqrt{}$ | Stove        | $\sqrt{}$ | Washing Machine |
| $\sqrt{}$ | Oven         | $\sqrt{}$ | Dishwasher      |
| $\sqrt{}$ | Dryer        | $\sqrt{}$ | Extractor hood  |