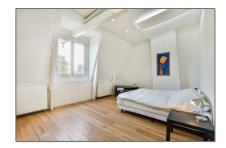

| Bedrooms:     | 3                  |
|---------------|--------------------|
| Bathrooms:    | 2                  |
| Size:         | 149 m <sup>2</sup> |
| Year Built:   | -1906              |
| Double glass: | Yes                |