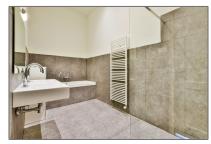

| Bedrooms:     | 3                  |
|---------------|--------------------|
| Bathrooms:    | 2                  |
| Size:         | 149 m <sup>2</sup> |
| Year Built:   | -1906              |
| Double glass: | Yes                |