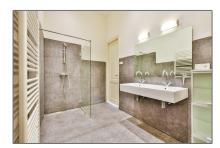

| Bedrooms:     | 3                  |
|---------------|--------------------|
| Bathrooms:    | 2                  |
| Size:         | 149 m <sup>2</sup> |
| Year Built:   | -1906              |
| Double glass: | Yes                |