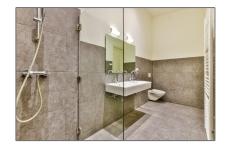

| Bedrooms:     | 3                  |
|---------------|--------------------|
| Bathrooms:    | 2                  |
| Size:         | 149 m <sup>2</sup> |
| Year Built:   | -1906              |
| Double glass: | Yes                |