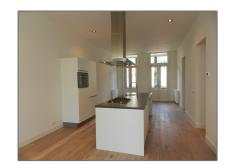

#### **Features**

✓ Heating System
 ✓ Balcony
 ✓ Kitchen
 ✓ High Ceiling
 ✓ Storage
 ✓ Condition:
 Semi Furnished

## **Appliances**

Double glass:

✓ Refrigerator
 ✓ Washing Machine
 ✓ Dishwasher
 ✓ Dryer
 ✓ Freezer
 ✓ Extractor hood