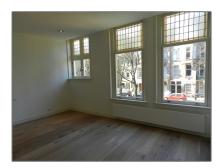

#### **Basic Details**

Property Type: **Apartment** Listing Type: **For Rent** €2.850 Per Month Price: Rental price: excluding **01 February 2018** Available from: View: **Street** 2 Bedrooms: Bathrooms: 1  $115 m^2$ Size: Year Built: 1906-1930

#### **Features**

✓ Heating System
 ✓ Balcony
 ✓ Kitchen
 ✓ High Ceiling
 ✓ Storage
 ✓ Condition:
 Semi Furnished