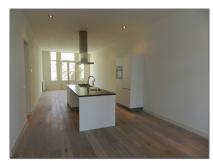

#### **Features**

✓ Heating System
 ✓ Balcony
 ✓ Kitchen
 ✓ High Ceiling
 ✓ Storage
 ✓ Condition:
 Semi Furnished

## **Appliances**

Double glass:

✓ Refrigerator
 ✓ Washing Machine
 ✓ Dishwasher
 ✓ Dryer
 ✓ Freezer
 ✓ Extractor hood