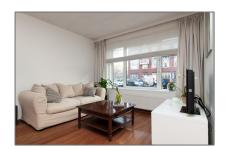

# RENTED

 $51\ m^2$  - Vogelenzangstraat 42 huis, Amsterdam, Noord-Holland Netherlands

#### Basic **Details**

| Property Type:  | Apartment        |
|-----------------|------------------|
| Listing Type:   | For Rent         |
| Price:          | €1.650 Per Month |
| Rental price:   | excluding        |
| Available from: | 18-08-2020       |
| View:           | Street           |
| Bedrooms:       | 2                |

#### Features

| Bathrooms:    | 1                 |
|---------------|-------------------|
| Size:         | 51 m <sup>2</sup> |
| Year Built:   | 1906-1930         |
| Double glass: | Yes               |