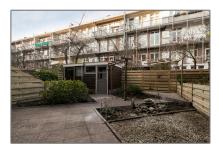

## Address Map

| <br>Refrigerator | <br>Microwave      |
|------------------|--------------------|
| <br>Oven         | <br>Dishwasher     |
| <br>Freezer      | <br>Extractor hood |

| Country:       | NL                |  |
|----------------|-------------------|--|
| State:         | Noord-Holland     |  |
| City:          | Amsterdam         |  |
| Street:        | Vogelenzangstraat |  |
| Street Number: | 42 huis           |  |
| Postal Code:   | 1058 SV           |  |
| Floor Number:  | 0                 |  |
| Longitude:     | E4° 50' 51.8''    |  |
| Latitude:      | N52° 21' 15.5''   |  |