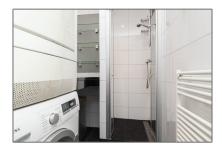

#### Features

| Bathrooms:    | 1                 |
|---------------|-------------------|
| Size:         | 51 m <sup>2</sup> |
| Year Built:   | 1906-1930         |
| Double glass: | Yes               |