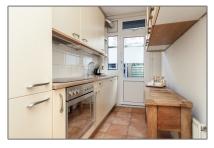

# RENTED

 $51\ m^2$  - Vogelenzangstraat 42 huis, Amsterdam, Noord-Holland Netherlands



























#### Basic **Details**

| Property Type:  | Apartment        |
|-----------------|------------------|
| Listing Type:   | For Rent         |
| Price:          | €1.650 Per Month |
| Rental price:   | excluding        |
| Available from: | 18-08-2020       |
| View:           | Street           |
| Bedrooms:       | 2                |

#### Features



| Bathrooms:    | 1                 |
|---------------|-------------------|
| Size:         | 51 m <sup>2</sup> |
| Year Built:   | 1906-1930         |
| Double glass: | Yes               |

## Appliances

## Address Map

| <br>Refrigerator | <br>Microwave      |
|------------------|--------------------|
| <br>Oven         | <br>Dishwasher     |
| <br>Freezer      | <br>Extractor hood |

| Country:       | NL                |  |