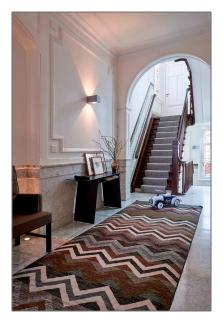

#### Features

| $\sqrt{}$ | Heating System: | Central       |
|-----------|-----------------|---------------|
| $\sqrt{}$ | Garden          | √ Balcony     |
| $\sqrt{}$ | View            | √ Kitchen     |
| $\sqrt{}$ | Condition:      | Not Furnished |