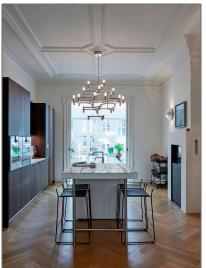

#### Features

| $\sqrt{}$ | Heating System: | Central       |
|-----------|-----------------|---------------|
| $\sqrt{}$ | Garden          | √ Balcony     |
| $\sqrt{}$ | View            | √ Kitchen     |
| $\sqrt{}$ | Condition:      | Not Furnished |

## Appliances

| $\sqrt{}$ | Refrigerator | $\sqrt{}$ | Microwave      |
|-----------|--------------|-----------|----------------|
| $\sqrt{}$ | Oven         | $\sqrt{}$ | Dishwasher     |
| √         | Freezer      | $\sqrt{}$ | Extractor hood |