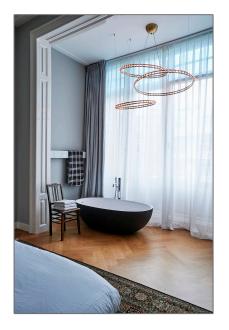

# House For Rent

- Koninginneweg 35, Amsterdam, Noord-Holland Netherlands



































#### Basic Details

| Property Type:  | House             |  |
|-----------------|-------------------|--|
| Listing Type:   | For Rent          |  |
| Price:          | €15.000 Per Month |  |
| Rental price:   | excluding         |  |
| Available from: | To be discussed   |  |
| View:           | Garden            |  |
| Bedrooms:       | 0                 |  |
| Bathrooms:      | 0                 |  |
| Year Built:     | -1906             |  |
| Double glass:   | Yes               |  |
|                 |                   |  |

#### Features

| $\sqrt{}$ | Heating System: | Central       |
|-----------|-----------------|---------------|
| $\sqrt{}$ | Garden          | √ Balcony     |
| $\sqrt{}$ | View            | √ Kitchen     |
| $\sqrt{}$ | Condition:      | Not Furnished |

##