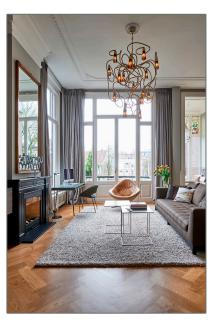

# House For Rent

- Koninginneweg 35, Amsterdam, Noord-Holland Netherlands



































#### Basic Details

| Property Type:  | House             |  |
|-----------------|-------------------|--|
| Listing Type:   | For Rent          |  |
| Price:          | €15.000 Per Month |  |
| Rental price:   | excluding         |  |
| Available from: | To be discussed   |  |
| View:           | Garden            |  |
| Bedrooms:       | 0                 |  |
| Bathrooms:      | 0                 |  |
| Year Built:     | -1906             |  |
| Double glass:   | Yes               |  |
|                 |                   |  |

#### Features

| $\sqrt{}$ | Heating System: | Central       |
|-----------|-----------------|---------------|
| $\sqrt{}$ | Garden          | √ Balcony     |
| $\sqrt{}$ | View            | √ Kitchen     |
| $\sqrt{}$ | Condition:      | Not Furnis