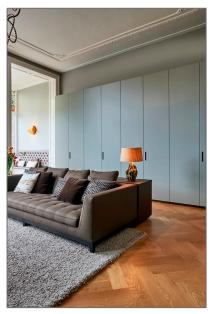

# House For Rent

- Koninginneweg 35, Amsterdam, Noord-Holland Netherlands



































#### Basic Details

| Property Type:  | House             |  |
|-----------------|-------------------|--|
| Listing Type:   | For Rent          |  |
| Price:          | €15.000 Per Month |  |
| Rental price:   | excluding         |  |
| Available from: | To be discussed   |  |
| View:           | Garden            |  |
| Bedrooms:       | 0                 |  |
| Bathrooms:      | 0                 |  |
| Year Built:     | -1906             |  |
| Double glass:   | Yes               |  |
|                 |                   |  |

#### Features

| $\sqrt{}$ | Heating System: | Central       |
|-----------|-----------------|---------------|
| $\sqrt{}$ | Garden          | √ Balcony     |
| $\sqrt{}$ | View            | √ Kitchen     |
| $\sqrt{}$ | Condition:      | Not Furnished