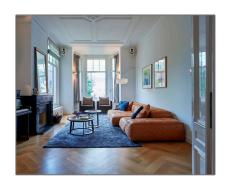

#### Features

| $\sqrt{}$ | Heating System: | Central       |
|-----------|-----------------|---------------|
| $\sqrt{}$ | Garden          | √ Balcony     |
| $\sqrt{}$ | View            | √ Kitchen     |
| $\sqrt{}$ | Condition:      | Not Furnished |