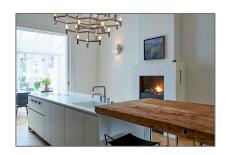

#### Features

| $\sqrt{}$ | Heating System: | Central       |
|-----------|-----------------|---------------|
| $\sqrt{}$ | Garden          | √ Balcony     |
| $\sqrt{}$ | View            | √ Kitchen     |
| $\sqrt{}$ | Condition:      | Not Furnished |

## Appliances

| $\sqrt{}$ | Refrigerator | $\sqrt{}$ | Microwave      |
|-----------|--------------|-----------|----------------|
| $\sqrt{}$ | Oven         | $\sqrt{}$ | Dishwasher     |
| √         | Freezer      | $\sqrt{}$ | Extractor hood |