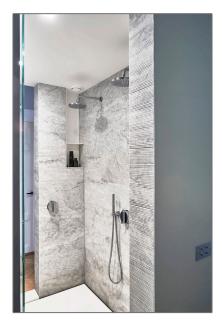

# House For Rent

- Koninginneweg 35, Amsterdam, Noord-Holland Netherlands



































#### Basic Details

| Property Type:  | House             |  |
|-----------------|-------------------|--|
| Listing Type:   | For Rent          |  |
| Price:          | €15.000 Per Month |  |
| Rental price:   | excluding         |  |
| Available from: | To be discussed   |  |
| View:           | Garden            |  |
| Bedrooms:       | 0                 |  |
| Bathrooms:      | 0                 |  |
| Year Built:     | -1906             |  |
| Double glass:   | Yes               |  |
|                 |                   |  |

#### Features

| $\sqrt{}$ | Heating System: | Central       |
|-----------|-----------------|---------------|
| $\sqrt{}$ | Garden          | √ Balcony     |
| $\sqrt{}$ | View            | √ Kitchen     |
| $\sqrt{}$ | Condition:      | Not Furnished |

#