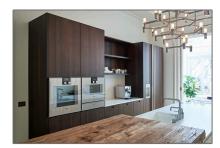

#### Features

| $\sqrt{}$ | Heating System: | Central       |
|-----------|-----------------|---------------|
| $\sqrt{}$ | Garden          | √ Balcony     |
| $\sqrt{}$ | View            | √ Kitchen     |
| $\sqrt{}$ | Condition:      | Not Furnished |

## Appliances

| $\sqrt{}$ | Refrigerator | $\sqrt{}$ | Microwave      |
|-----------|--------------|-----------|----------------|
| $\sqrt{}$ | Oven         | $\sqrt{}$ | Dishwasher     |
| √         | Freezer      | $\sqrt{}$ | Extractor hood |