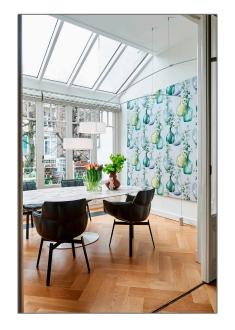

# House For Rent

- Koninginneweg 35, Amsterdam, Noord-Holland Netherlands



































#### Basic Details

| Property Type:  | House             |  |
|-----------------|-------------------|--|
| Listing Type:   | For Rent          |  |
| Price:          | €15.000 Per Month |  |
| Rental price:   | excluding         |  |
| Available from: | To be discussed   |  |
| View:           | Garden            |  |
| Bedrooms:       | 0                 |  |
| Bathrooms:      | 0                 |  |
| Year Built:     | -1906             |  |
| Double glass:   | Yes               |  |
|                 |                   |  |

#### Features

| $\sqrt{}$ | Heating System: | Central       |
|-----------|-----------------|---------------|
| $\sqrt{}$ | Garden          | √ Balcony     |
| $\sqrt{}$ | View            | √ Kitchen     |
| $\sqrt{}$ | Condition:      | Not Furn