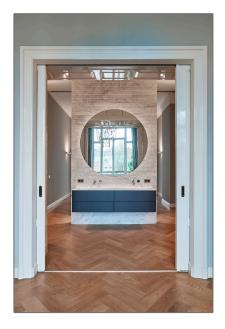

# House For Rent

- Koninginneweg 35, Amsterdam, Noord-Holland Netherlands



































#### Basic Details

| Property Type:  | House             |  |
|-----------------|-------------------|--|
| Listing Type:   | For Rent          |  |
| Price:          | €15.000 Per Month |  |
| Rental price:   | excluding         |  |
| Available from: | To be discussed   |  |
| View:           | Garden            |  |
| Bedrooms:       | 0                 |  |
| Bathrooms:      | 0                 |  |
| Year Built:     | -1906             |  |
| Double glass:   | Yes               |  |
|                 |                   |  |

#### Features

| $\sqrt{}$ | Heating System: | Central       |
|-----------|-----------------|---------------|
| $\sqrt{}$ | Garden          | √ Balcony     |
| $\sqrt{}$ | View            | √ Kitchen     |
| $\sqrt{}$ | Condition:      | Not Furnished |