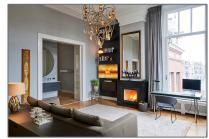

# House For Rent

- Koninginneweg 35, Amsterdam, Noord-Holland Netherlands



































#### Basic Details

| Property Type:  | House             |  |
|-----------------|-------------------|--|
| Listing Type:   | For Rent          |  |
| Price:          | €15.000 Per Month |  |
| Rental price:   | excluding         |  |
| Available from: | To be discussed   |  |
| View:           | Garden            |  |
| Bedrooms:       | 0                 |  |
| Bathrooms:      | 0                 |  |
| Year Built:     | -1906             |  |
| Double glass:   | Yes               |  |
|                 |                   |  |

#### Features

| $\sqrt{}$ | Heating System: | Central       |
|-----------|-----------------|---------------|
| $\sqrt{}$ | Garden          | √ Balcony     |
| $\sqrt{}$ | View            | √ Kitchen     |
| $\sqrt{}$ | Condition:      | Not Furnishe