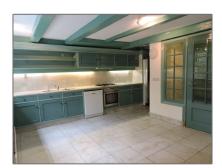

### Features

| <br>Heating System: | Central          |
|---------------------|------------------|
| <br>Garden          | <br>Kitchen      |
| <br>Fireplace       | <br>High Ceiling |
| <br>Condition:      | Not Furnished    |

# Appliances

| <br>Refrigerator    |
|---------------------|
| <br>Washing Machine |
| <br>Dishwasher      |
| <br>Freezer         |

| <br>Microwave      |
|--------------------|
| <br>Oven           |
| <br>Dryer          |
| <br>Extractor hood |