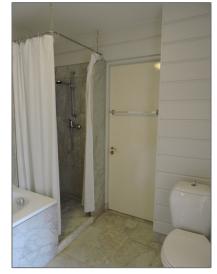

### Features

| <br>Heating System: | Central          |
|---------------------|------------------|
| <br>Garden          | <br>Kitchen      |
| <br>Fireplace       | <br>High Ceiling |
| <br>Condition:      | Not Furnished    |