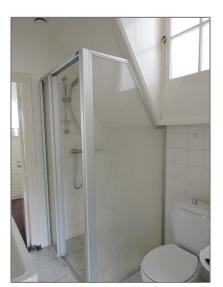

### Features

| <br>Heating System: | Central          |
|---------------------|------------------|
| <br>Garden          | <br>Kitchen      |
| <br>Fireplace       | <br>High Ceiling |
| <br>Condition:      | Not Furnished    |