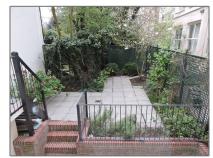

### Features

| <br>Heating System: | Central          |
|---------------------|------------------|
| <br>Garden          | <br>Kitchen      |
| <br>Fireplace       | <br>High Ceiling |
| <br>Condition:      | Not Furnished    |