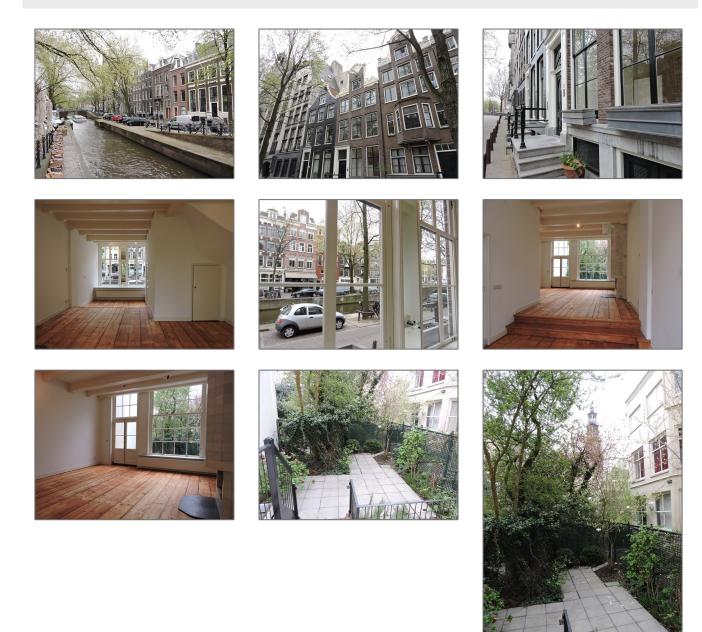

# RENTED

- Leliegracht 37, Amsterdam, Noord-Holland Netherlands

- 1 and 10 min 10

#### Basic Details

| House            |                                                                            |
|------------------|----------------------------------------------------------------------------|
| For Rent         |                                                                            |
| €4.500 Per Month |                                                                            |
| excluding        |                                                                            |
| 01-08-2017       |                                                                            |
| Canal            |                                                                            |
| 0                |                                                                            |
| 0                |                                                                            |
| -1906            |                                                                            |
|                  | For Rent<br>€4.500 Per Month<br>excluding<br>01-08-2017<br>Canal<br>0<br>0 |

### Features

| <br>Heating System: | Central          |
|---------------------|------------------|
| <br>Garden          | <br>Kitchen      |
| <br>Fireplace       | <br>High Ceiling |
| <br>Condition:      | Not Furnished    |