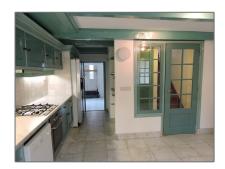

### Features

| <br>Heating System: | Central          |
|---------------------|------------------|
| <br>Garden          | <br>Kitchen      |
| <br>Fireplace       | <br>High Ceiling |
| <br>Condition:      | Not Furnished    |

# Appliances

| <br>Refrigerator    |
|---------------------|
| <br>Washing Machine |
| <br>Dishwasher      |
| <br>Freezer         |

| <br>Microwave      |
|--------------------|
| <br>Oven           |
| <br>Dryer          |
| <br>Extractor hood |