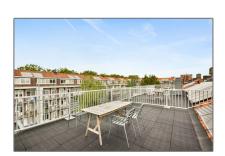

## Basic **Details**

| Property Type:  | Apartment                |  |
|-----------------|--------------------------|--|
| Listing Type:   | For Rent                 |  |
| Price:          | €1.850 Per Month         |  |
| Rental price:   | excluding                |  |
| Available from: | Direct                   |  |
| View:           | Street                   |  |
| Bedrooms:       | 2                        |  |
| Bathrooms:      | 1                        |  |
| Size:           | <b>60</b> m <sup>2</sup> |  |
| Year Built:     | -1906                    |  |
| Double glass:   | Yes                      |  |
|                 |                          |  |