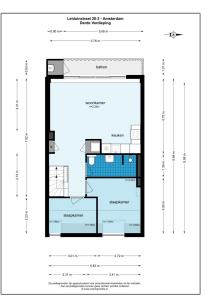

## RENTED

 $60\ m^2$  - Leiduinstraat 28-III, Amsterdam, Noord-Holland Netherlands

## Basic **Details**

| Property Type:  | Apartment                |  |
|-----------------|--------------------------|--|
| Listing Type:   | For Rent                 |  |
| Price:          | €1.850 Per Month         |  |
| Rental price:   | excluding                |  |
| Available from: | Direct                   |  |
| View:           | Street                   |  |
| Bedrooms:       | 2                        |  |
| Bathrooms:      | 1                        |  |
| Size:           | <b>60</b> m <sup>2</sup> |  |
| Year Built:     | -1906                    |  |
| Double glass:   | Yes                      |  |
|                 |                          |  |