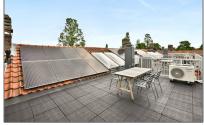

## Features

|              | Heating System: | Central         |
|--------------|-----------------|-----------------|
|              | Balcony         | Kitchen         |
|              | Roof Deck       |                 |
| $\checkmark$ | Condition:      | Fully Furnished |