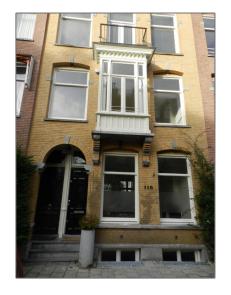

# RENTED

 $225\ m^2$  - Valeriusstraat 110 huis 1075 GC, Amsterdam, Noord-Holland Netherlands

#### Basic Details

| Property Type:  | Apartment        |  |
|-----------------|------------------|--|
| Listing Type:   | For Rent         |  |
| Price:          | €6.000 Per Month |  |
| Rental price:   | excluding        |  |
| Available from: | Direct           |  |
| View:           | Street           |  |
| Bedrooms:       | 6                |  |

Bathrooms: 2
Size: 225 m²
Year Built: -1906
Double glass: Yes