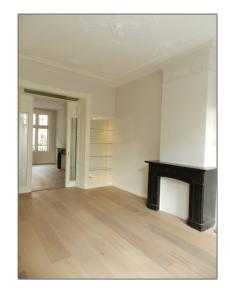

#### Basic Details

| Property Type:  | Apartment        |  |
|-----------------|------------------|--|
| Listing Type:   | For Rent         |  |
| Price:          | €6.000 Per Month |  |
| Rental price:   | excluding        |  |
| Available from: | Direct           |  |
| View:           | Street           |  |
| Bedrooms:       | 6                |  |

#### Features

| √ Heating System: | Central        |
|-------------------|----------------|
| √ Garden          | √ Balcony      |
| √ Kitchen         | √ High Ceiling |
| √ Condition:      | Semi Furnished |

Bathrooms: 2
Size: 225 m²
Year Built: -1906
Double glass: Yes