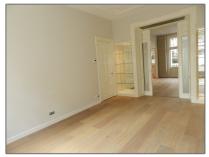

#### Basic Details

| Property Type:  | Apartment        |  |
|-----------------|------------------|--|
| Listing Type:   | For Rent         |  |
| Price:          | €6.000 Per Month |  |
| Rental price:   | excluding        |  |
| Available from: | Direct           |  |
| View:           | Street           |  |
| Bedrooms:       | 6                |  |

#### Features

| √ Heating System: | Central        |
|-------------------|----------------|
| √ Garden          | √ Balcony      |
| √ Kitchen         | √ High Ceiling |
| √ Condition:      | Semi Furnished |

Bathrooms: 2
Size: 225 m²
Year Built: -1906
Double glass: Yes