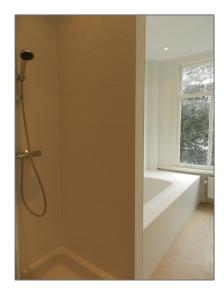

# RENTED

 $225\ m^2$  - Valeriusstraat 110 huis 1075 GC, Amsterdam, Noord-Holland Netherlands



























































#### Basic Details

| Property Type:  | Apartment        |  |
|-----------------|------------------|--|
| Listing Type:   | For Rent         |  |
| Price:          | €6.000 Per Month |  |
| Rental price:   | excluding        |  |
| Available from: | Direct           |  |
| View:           | Street           |  |
| Bedrooms:       | 6                |  |

#### Features

| √ Heating System: | Central        |
|-------------------|----------------|
| √ Garden          | √ Balcony      |
| √ Kitchen         | √ High Ceiling |
| √ Condition:      | Semi Furnished |

Bathrooms: 2
Size: 225 m²
Year Built: -1906
Double glass: Yes

### Appliances

| $\sqrt{}$ | Refrigerator    | $\sqrt{}$ | Microwave      |
|-----------|-----------------|-----------|----------------|
| $