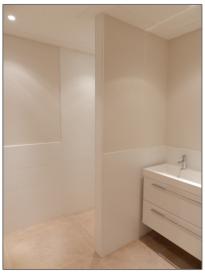

# RENTED

 $225\ m^2$  - Valeriusstraat 110 huis 1075 GC, Amsterdam, Noord-Holland Netherlands



























































#### Basic Details

| Property Type:  | Apartment        |  |
|-----------------|------------------|--|
| Listing Type:   | For Rent         |  |
| Price:          | €6.000 Per Month |  |
| Rental price:   | excluding        |  |
| Available from: | Direct           |  |
| View:           | Street           |  |
| Bedrooms:       | 6                |  |

#### Features

| √ Heating System: | Central        |
|-------------------|----------------|
| √ Garden          | √ Balcony      |
| √ Kitchen         | √ High Ceiling |
| √ Condition:      | Semi Furnished |

Bathrooms: 2
Size: 225 m²
Year Built: -1906
Double glass: Yes

### Appliances

| $\sqrt{}$ | Refrigerator    | $\sqrt{}$ | Microwave      |
|-----------|-----------------|-----------|----------------|
| $\sqrt{}$ | Washing M