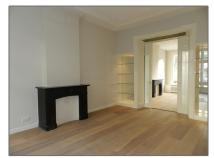

#### Basic Details

| Property Type:  | Apartment        |  |
|-----------------|------------------|--|
| Listing Type:   | For Rent         |  |
| Price:          | €6.000 Per Month |  |
| Rental price:   | excluding        |  |
| Available from: | Direct           |  |
| View:           | Street           |  |
| Bedrooms:       | 6                |  |

#### Features

| √ Heating System: | Central        |
|-------------------|----------------|
| √ Garden          | √ Balcony      |
| √ Kitchen         | √ High Ceiling |
| √ Condition:      | Semi Furnished |

Bathrooms: 2
Size: 225 m²
Year Built: -1906
Double glass: Yes