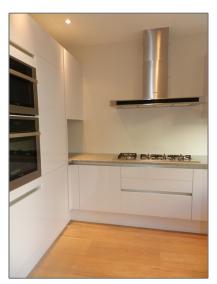

#### Features

| √ Heating System: | Central        |
|-------------------|----------------|
| √ Garden          | √ Balcony      |
| √ Kitchen         | √ High Ceiling |
| √ Condition:      | Semi Furnished |

### Appliances

| $\sqrt{}$ | Refrigerator    | $\sqrt{}$ | Microwave      |
|-----------|-----------------|-----------|----------------|
| $\sqrt{}$ | Washing Machine | $\sqrt{}$ | Oven           |
| $\sqrt{}$ | Dishwasher      | $\sqrt{}$ | Dryer          |
| $\sqrt{}$ | Freezer         | $\sqrt{}$ | Extractor hood |