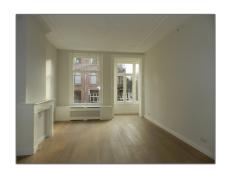

# RENTED

 $225\ m^2$  - Valeriusstraat 110 huis 1075 GC, Amsterdam, Noord-Holland Netherlands

#### Basic Details

| Property Type:  | Apartment        |  |
|-----------------|------------------|--|
| Listing Type:   | For Rent         |  |
| Price:          | €6.000 Per Month |  |
| Rental price:   | excluding        |  |
| Available from: | Direct           |  |
| View:           | Street           |  |
| Bedrooms:       | 6                |  |

Bathrooms: 2
Size: 225 m²
Year Built: -1906
Double glass: Yes