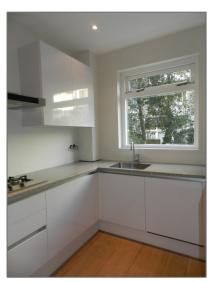

#### Features

| √ Heating System: | Central        |
|-------------------|----------------|
| √ Garden          | √ Balcony      |
| √ Kitchen         | √ High Ceiling |
| √ Condition:      | Semi Furnished |

### Appliances

| $\sqrt{}$ | Refrigerator    | $\sqrt{}$ | Microwave      |
|-----------|-----------------|-----------|----------------|
| $\sqrt{}$ | Washing Machine | $\sqrt{}$ | Oven           |
| $\sqrt{}$ | Dishwasher      | $\sqrt{}$ | Dryer          |
| $\sqrt{}$ | Freezer         | $\sqrt{}$ | Extractor hood |