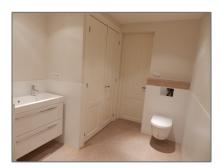

# RENTED

 $225\ m^2$  - Valeriusstraat 110 huis 1075 GC, Amsterdam, Noord-Holland Netherlands



























































#### Basic Details

| Property Type:  | Apartment        |  |
|-----------------|------------------|--|
| Listing Type:   | For Rent         |  |
| Price:          | €6.000 Per Month |  |
| Rental price:   | excluding        |  |
| Available from: | Direct           |  |
| View:           | Street           |  |
| Bedrooms:       | 6                |  |

#### Features

| √ Heating System: | Central        |
|-------------------|----------------|
| √ Garden          | √ Balcony      |
| √ Kitchen         | √ High Ceiling |
| √ Condition:      | Semi Furnished |

Bathrooms: 2
Size: 225 m²
Year Built: -1906
Double glass: Yes

### Appliances

| $\sqrt{}$ | Refrigerator    | $\sqrt{}$ | Microwave      |
|-----------|-----------------|-----------|----------------|
| $\sqrt{}$ | Washi