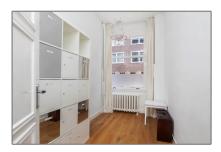

# RENTED

 $230\ m^2$  - Banstraat 58 huis 1071 KB, Amsterdam, Noord-Holland Netherlands

#### Features

 $\checkmark$  Heating System:

Central

| Price:          | €5.800 Per Month   |  |
|-----------------|--------------------|--|
| Rental price:   | excluding          |  |
| Available from: | 1st of August 2018 |  |
| View:           | Street             |  |
| Bedrooms:       | 6                  |  |
| Bathrooms:      | 2                  |  |
| Size:           | 230 m <sup>2</sup> |  |
| Year Built:     | 1906-1930          |  |
| Double glass:   | No                 |  |