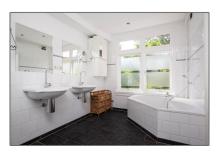

#### Features

 $\checkmark$  Heating System:

Central

| Price:          | €5.800 Per Month   |  |
|-----------------|--------------------|--|
| Rental price:   | excluding          |  |
| Available from: | 1st of August 2018 |  |
| View:           | Street             |  |
| Bedrooms:       | 6                  |  |
| Bathrooms:      | 2                  |  |
| Size:           | 230 m <sup>2</sup> |  |
| Year Built:     | 1906-1930          |  |
| Double glass:   | No                 |  |