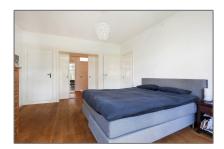

#### Features

 $\checkmark$  Heating System:

Central

| Price:          | €5.800 Per Month   |  |
|-----------------|--------------------|--|
| Rental price:   | excluding          |  |
| Available from: | 1st of August 2018 |  |
| View:           | Street             |  |
| Bedrooms:       | 6                  |  |
| Bathrooms:      | 2                  |  |
| Size:           | 230 m <sup>2</sup> |  |
| Year Built:     | 1906-1930          |  |
| Double glass:   | No                 |  |

| Garden     | <br>Basement  |
|------------|---------------|
| Kitchen    |               |
| Condition: | Not Furnished |