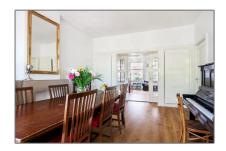

# RENTED

 $230\ m^2$  - Banstraat 58 huis 1071 KB, Amsterdam, Noord-Holland Netherlands

#### Features

 $\checkmark$  Heating System:

Central

| Price:          | €5.800 Per Month   |  |
|-----------------|--------------------|--|
| Rental price:   | excluding          |  |
| Available from: | 1st of August 2018 |  |
| View:           | Street             |  |
| Bedrooms:       | 6                  |  |
| Bathrooms:      | 2                  |  |
| Size:           | 230 m <sup>2</sup> |  |
| Year Built:     | 1906-1930          |  |
| Double glass:   | No                 |  |