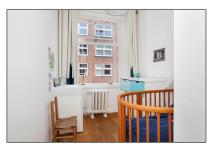

#### Features

 $\checkmark$  Heating System:

Central

| Price:          | €5.800 Per Month   |  |
|-----------------|--------------------|--|
| Rental price:   | excluding          |  |
| Available from: | 1st of August 2018 |  |
| View:           | Street             |  |
| Bedrooms:       | 6                  |  |
| Bathrooms:      | 2                  |  |
| Size:           | 230 m <sup>2</sup> |  |
| Year Built:     | 1906-1930          |  |
| Double glass:   | No                 |  |