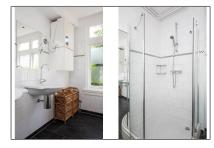

#### Features

 $\checkmark$  Heating System:

Central

| Price:          | €5.800 Per Month   |  |
|-----------------|--------------------|--|
| Rental price:   | excluding          |  |
| Available from: | 1st of August 2018 |  |
| View:           | Street             |  |
| Bedrooms:       | 6                  |  |
| Bathrooms:      | 2                  |  |
| Size:           | 230 m <sup>2</sup> |  |
| Year Built:     | 1906-1930          |  |
| Double glass:   | No                 |  |

| Garden     | <br>Basement  |
|------------|---------------|
| Kitchen    |               |
| Condition: | Not Furnished |