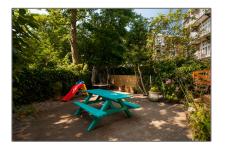

| Garden     | <br>Basement  |
|------------|---------------|
| Kitchen    |               |
| Condition: | Not Furnished |