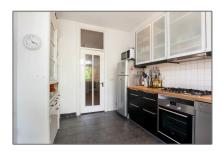

# Appliances

| <br>Refrigerator | <br>Microwave      |
|------------------|--------------------|
| <br>Oven         | <br>Dishwasher     |
| <br>Freezer      | <br>Extractor hood |