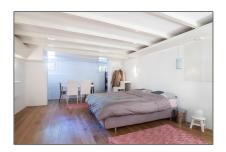

#### Features

 $\checkmark$  Heating System:

Central

| Price:          | €5.800 Per Month   |  |
|-----------------|--------------------|--|
| Rental price:   | excluding          |  |
| Available from: | 1st of August 2018 |  |
| View:           | Street             |  |
| Bedrooms:       | 6                  |  |
| Bathrooms:      | 2                  |  |
| Size:           | 230 m <sup>2</sup> |  |
| Year Built:     | 1906-1930          |  |
| Double glass:   | No                 |  |

| Garden     | <br>Basement  |
|------------|---------------|
| Kitchen    |               |
| Condition: | Not Furnished |