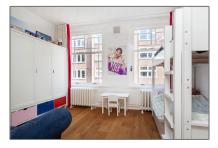

#### Features

 $\checkmark$  Heating System:

Central

| Price:          | €5.800 Per Month   |  |
|-----------------|--------------------|--|
| Rental price:   | excluding          |  |
| Available from: | 1st of August 2018 |  |
| View:           | Street             |  |
| Bedrooms:       | 6                  |  |
| Bathrooms:      | 2                  |  |
| Size:           | 230 m <sup>2</sup> |  |
| Year Built:     | 1906-1930          |  |
| Double glass:   | No                 |  |