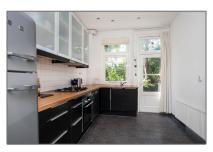

| Garden     | <br>Basement  |
|------------|---------------|
| Kitchen    |               |
| Condition: | Not Furnished |

# Appliances

| <br>Refrigerator | <br>Microwave      |
|------------------|--------------------|
| <br>Oven         | <br>Dishwasher     |
| <br>Freezer      | <br>Extractor hood |