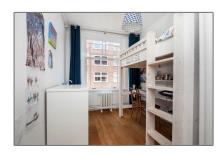

#### Features

 $\checkmark$  Heating System:

Central

| Price:          | €5.800 Per Month   |  |
|-----------------|--------------------|--|
| Rental price:   | excluding          |  |
| Available from: | 1st of August 2018 |  |
| View:           | Street             |  |
| Bedrooms:       | 6                  |  |
| Bathrooms:      | 2                  |  |
| Size:           | 230 m <sup>2</sup> |  |
| Year Built:     | 1906-1930          |  |
| Double glass:   | No                 |  |

| Garden     | <br>Basement  |
|------------|---------------|
| Kitchen    |               |
| Condition: | Not Furnished |