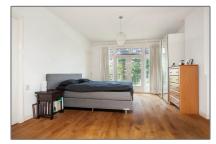

#### Features

 $\checkmark$  Heating System:

Central

| Price:          | €5.800 Per Month   |  |
|-----------------|--------------------|--|
| Rental price:   | excluding          |  |
| Available from: | 1st of August 2018 |  |
| View:           | Street             |  |
| Bedrooms:       | 6                  |  |
| Bathrooms:      | 2                  |  |
| Size:           | 230 m <sup>2</sup> |  |
| Year Built:     | 1906-1930          |  |
| Double glass:   | No                 |  |

| Garden     | <br>Basement  |
|------------|---------------|
| Kitchen    |               |
| Condition: | Not Furnished |