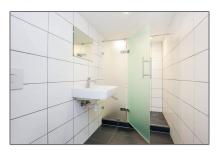

#### Features

 $\checkmark$  Heating System:

Central

| Price:          | €5.800 Per Month   |  |
|-----------------|--------------------|--|
| Rental price:   | excluding          |  |
| Available from: | 1st of August 2018 |  |
| View:           | Street             |  |
| Bedrooms:       | 6                  |  |
| Bathrooms:      | 2                  |  |
| Size:           | 230 m <sup>2</sup> |  |
| Year Built:     | 1906-1930          |  |
| Double glass:   | No                 |  |

| Garden     | <br>Basement  |
|------------|---------------|
| Kitchen    |               |
| Condition: | Not Furnished |