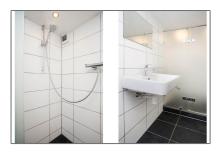

#### Features

 $\checkmark$  Heating System:

Central

| Price:          | €5.800 Per Month   |  |
|-----------------|--------------------|--|
| Rental price:   | excluding          |  |
| Available from: | 1st of August 2018 |  |
| View:           | Street             |  |
| Bedrooms:       | 6                  |  |
| Bathrooms:      | 2                  |  |
| Size:           | 230 m <sup>2</sup> |  |
| Year Built:     | 1906-1930          |  |
| Double glass:   | No                 |  |

| Garden     | <br>Basement  |
|------------|---------------|
| Kitchen    |               |
| Condition: | Not Furnished |