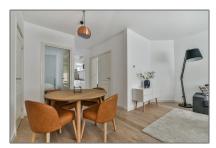

#### Features

✓ Heating System: Central
 ✓ Garden
 ✓ Storage
 ✓ Condition: Fully Furnished

Size: **64 m²**Year Built: **-1906** 