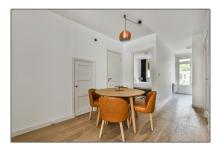

#### Features

✓ Heating System: Central
 ✓ Garden
 ✓ Storage
 ✓ Condition: Fully Furnished

Size: **64 m²**Year Built: **-1906** 