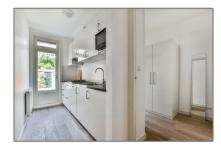

#### Features

✓ Heating System: Central
 ✓ Garden
 ✓ Storage
 ✓ Condition: Fully Furnished

Size: **64 m²**Year Built: **-1906** 