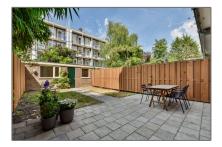

#### Features

✓ Heating System: Central
 ✓ Garden
 ✓ Storage
 ✓ Condition: Fully Furnished

Size: **64 m²**Year Built: **-1906** 