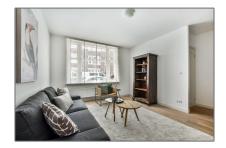

#### Features

✓ Heating System: Central
 ✓ Garden
 ✓ Storage
 ✓ Condition: Fully Furnished

Size: **64 m²**Year Built: **-1906** 