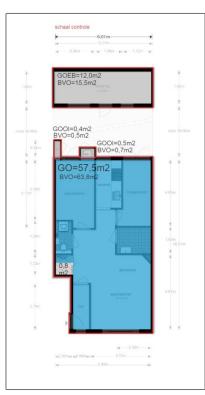

#### Features

✓ Heating System: Central
 ✓ Garden
 ✓ Storage
 ✓ Condition: Fully Furnished

Size: **64 m²**Year Built: **-1906** 