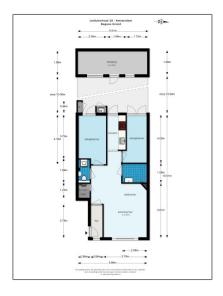

# RENTED

 $64\ m^2$  - Leiduinstraat 28 huis, Amsterdam, Noord-Holland Netherlands

#### **Basic Details**

Property Type: **Apartment** Listing Type: **For Rent** €1.800 Per Month Price: Rental price: excluding Available from: Direct View: Street 2 Bedrooms: 1 Bathrooms:

#### Features

✓ Heating System: Central
 ✓ Garden
 ✓ Storage
 ✓ Condition: Fully Furnished

Size: **64 m²**Year Built: **-1906** 