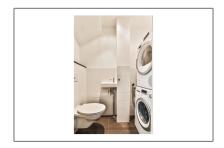

## Appliances

✓ Refrigerator
 ✓ Washing Machine
 ✓ Oven
 ✓ Dishwasher
 ✓ Extractor hood