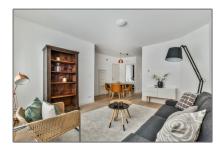

#### Features

✓ Heating System: Central
 ✓ Garden
 ✓ Storage
 ✓ Condition: Fully Furnished

Size: **64 m²**Year Built: **-1906** 