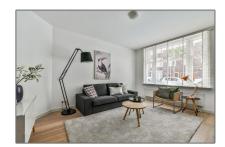

#### Features

✓ Heating System: Central
 ✓ Garden
 ✓ Storage
 ✓ Condition: Fully Furnished

Size: **64 m²**Year Built: **-1906** 