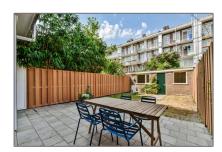

#### Features

✓ Heating System: Central
 ✓ Garden
 ✓ Storage
 ✓ Condition: Fully Furnished

Size: **64 m²**Year Built: **-1906** 