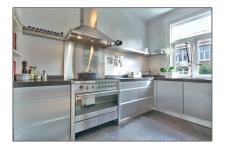

## Appliances

| $\sqrt{}$ | Refrigerator    | $\sqrt{}$ | Microwave      |
|-----------|-----------------|-----------|----------------|
| $\sqrt{}$ | Washing Machine | $\sqrt{}$ | Oven           |
| $\sqrt{}$ | Dishwasher      | $\sqrt{}$ | Dryer          |
|           | Freezer         | √         | Extractor hood |