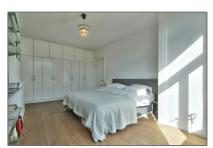

#### Basic Details

| Property Type:        | Apartment               |  |
|-----------------------|-------------------------|--|
| Listing Type:         | For Rent                |  |
| Price:                | <b>€3.250 Per Month</b> |  |
| Rental price:         | excluding               |  |
| Available from:       | Direct                  |  |
| View:                 | Street                  |  |
| Bedrooms:             | 4                       |  |
| Bathrooms:            | 1                       |  |
| Size:                 | 152 m <sup>2</sup>      |  |
| Year Built:           | 1906-1930               |  |
| Double glass:         | Yes                     |  |
| Energielabel / index: | D                       |  |

#### Features

| $\sqrt{}$ | Heating System: | Central        |
|-----------|-----------------|----------------|
| $\sqrt{}$ | View            | √ Kitchen      |
| $\sqrt{}$ | Roof Deck       | √ High Ceiling |
| $\sqrt{}$ | Condition:      | Not Furnished  |