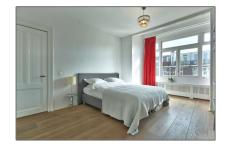

#### Basic Details

| Property Type:        | Apartment               |  |
|-----------------------|-------------------------|--|
| Listing Type:         | For Rent                |  |
| Price:                | <b>€3.250 Per Month</b> |  |
| Rental price:         | excluding               |  |
| Available from:       | Direct                  |  |
| View:                 | Street                  |  |
| Bedrooms:             | 4                       |  |
| Bathrooms:            | 1                       |  |
| Size:                 | 152 m <sup>2</sup>      |  |
| Year Built:           | 1906-1930               |  |
| Double glass:         | Yes                     |  |
| Energielabel / index: | D                       |  |

#### Features

| $\sqrt{}$ | Heating System: | Central        |
|-----------|-----------------|----------------|
| $\sqrt{}$ | View            | √ Kitchen      |
| $\sqrt{}$ | Roof Deck       | √ High Ceiling |
| $\sqrt{}$ | Condition:      | Not Furnished  |