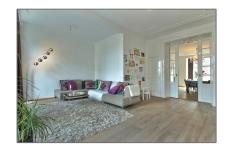

#### Basic Details

| Property Type:        | Apartment               |  |
|-----------------------|-------------------------|--|
| Listing Type:         | For Rent                |  |
| Price:                | <b>€3.250 Per Month</b> |  |
| Rental price:         | excluding               |  |
| Available from:       | Direct                  |  |
| View:                 | Street                  |  |
| Bedrooms:             | 4                       |  |
| Bathrooms:            | 1                       |  |
| Size:                 | 152 m <sup>2</sup>      |  |
| Year Built:           | 1906-1930               |  |
| Double glass:         | Yes                     |  |
| Energielabel / index: | D                       |  |

#### Features

| $\sqrt{}$ | Heating System: | Central        |
|-----------|-----------------|----------------|
| $\sqrt{}$ | View            | √ Kitchen      |
| $\sqrt{}$ | Roof Deck       | √ High Ceiling |
| $\sqrt{}$ | Condition:      | Not Furnished  |