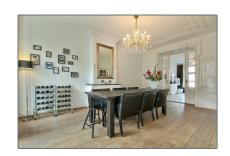

#### Features

| $\sqrt{}$ | Heating System: | Central        |
|-----------|-----------------|----------------|
| $\sqrt{}$ | View            | √ Kitchen      |
| $\sqrt{}$ | Roof Deck       | √ High Ceiling |
| $\sqrt{}$ | Condition:      | Not Furnished  |