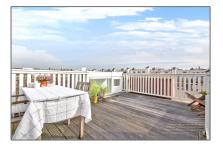

#### Features

| $\sqrt{}$ | Heating System: | Central        |
|-----------|-----------------|----------------|
| $\sqrt{}$ | View            | √ Kitchen      |
| $\sqrt{}$ | Roof Deck       | √ High Ceiling |
| $\sqrt{}$ | Condition:      | Not Furnished  |