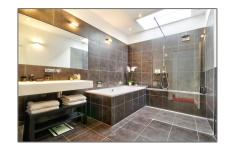

#### Basic Details

| Property Type:        | Apartment               |  |
|-----------------------|-------------------------|--|
| Listing Type:         | For Rent                |  |
| Price:                | <b>€3.250 Per Month</b> |  |
| Rental price:         | excluding               |  |
| Available from:       | Direct                  |  |
| View:                 | Street                  |  |
| Bedrooms:             | 4                       |  |
| Bathrooms:            | 1                       |  |
| Size:                 | 152 m <sup>2</sup>      |  |
| Year Built:           | 1906-1930               |  |
| Double glass:         | Yes                     |  |
| Energielabel / index: | D                       |  |

#### Features

| $\sqrt{}$ | Heating System: | Central        |
|-----------|-----------------|----------------|
| $\sqrt{}$ | View            | √ Kitchen      |
| $\sqrt{}$ | Roof Deck       | √ High Ceiling |
| $\sqrt{}$ | Condition:      | Not Furnished  |