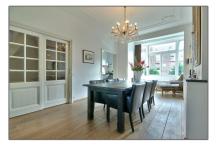

#### Features

| $\sqrt{}$ | Heating System: | Central        |
|-----------|-----------------|----------------|
| $\sqrt{}$ | View            | √ Kitchen      |
| $\sqrt{}$ | Roof Deck       | √ High Ceiling |
| $\sqrt{}$ | Condition:      | Not Furnished  |