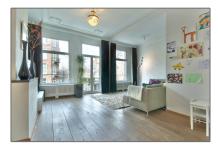

#### Basic Details

| Property Type:        | Apartment               |  |
|-----------------------|-------------------------|--|
| Listing Type:         | For Rent                |  |
| Price:                | <b>€3.250 Per Month</b> |  |
| Rental price:         | excluding               |  |
| Available from:       | Direct                  |  |
| View:                 | Street                  |  |
| Bedrooms:             | 4                       |  |
| Bathrooms:            | 1                       |  |
| Size:                 | 152 m <sup>2</sup>      |  |
| Year Built:           | 1906-1930               |  |
| Double glass:         | Yes                     |  |
| Energielabel / index: | D                       |  |

#### Features

| $\sqrt{}$ | Heating System: | Central        |
|-----------|-----------------|----------------|
| $\sqrt{}$ | View            | √ Kitchen      |
| $\sqrt{}$ | Roof Deck       | √ High Ceiling |
| $\sqrt{}$ | Condition:      | Not Furnished  |