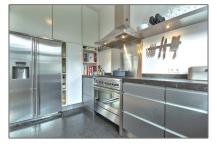

## Appliances

| $\sqrt{}$ | Refrigerator    | $\sqrt{}$ | Microwave      |
|-----------|-----------------|-----------|----------------|
| $\sqrt{}$ | Washing Machine | $\sqrt{}$ | Oven           |
| $\sqrt{}$ | Dishwasher      | $\sqrt{}$ | Dryer          |
|           | Freezer         | √         | Extractor hood |