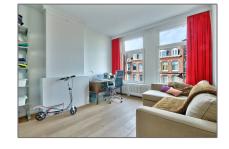

#### Basic Details

| Property Type:        | Apartment               |  |
|-----------------------|-------------------------|--|
| Listing Type:         | For Rent                |  |
| Price:                | <b>€3.250 Per Month</b> |  |
| Rental price:         | excluding               |  |
| Available from:       | Direct                  |  |
| View:                 | Street                  |  |
| Bedrooms:             | 4                       |  |
| Bathrooms:            | 1                       |  |
| Size:                 | 152 m <sup>2</sup>      |  |
| Year Built:           | 1906-1930               |  |
| Double glass:         | Yes                     |  |
| Energielabel / index: | D                       |  |

#### Features

| $\sqrt{}$ | Heating System: | Central        |
|-----------|-----------------|----------------|
| $\sqrt{}$ | View            | √ Kitchen      |
| $\sqrt{}$ | Roof Deck       | √ High Ceiling |
| $\sqrt{}$ | Condition:      | Not Furnished  |