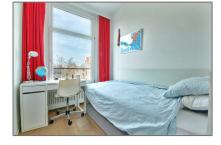

#### Basic Details

| Property Type:        | Apartment               |  |
|-----------------------|-------------------------|--|
| Listing Type:         | For Rent                |  |
| Price:                | <b>€3.250 Per Month</b> |  |
| Rental price:         | excluding               |  |
| Available from:       | Direct                  |  |
| View:                 | Street                  |  |
| Bedrooms:             | 4                       |  |
| Bathrooms:            | 1                       |  |
| Size:                 | 152 m <sup>2</sup>      |  |
| Year Built:           | 1906-1930               |  |
| Double glass:         | Yes                     |  |
| Energielabel / index: | D                       |  |

#### Features

| $\sqrt{}$ | Heating System: | Central        |
|-----------|-----------------|----------------|
| $\sqrt{}$ | View            | √ Kitchen      |
| $\sqrt{}$ | Roof Deck       | √ High Ceiling |
| $\sqrt{}$ | Condition:      | Not Furnished  |