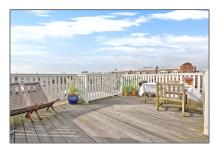

#### Features

| $\sqrt{}$ | Heating System: | Central        |
|-----------|-----------------|----------------|
| $\sqrt{}$ | View            | √ Kitchen      |
| $\sqrt{}$ | Roof Deck       | √ High Ceiling |
| $\sqrt{}$ | Condition:      | Not Furnished  |