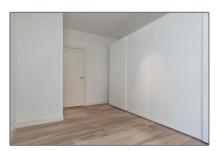

#### Features

 $\checkmark$  Heating System:

Central

| Price:          | €2.250 Per Month  |  |
|-----------------|-------------------|--|
| Rental price:   | excluding         |  |
| Available from: | direct            |  |
| View:           | Street            |  |
| Bedrooms:       | 2                 |  |
| Bathrooms:      | 1                 |  |
| Size:           | 90 m <sup>2</sup> |  |
| Year Built:     | -1906             |  |
| Double glass:   | Yes               |  |