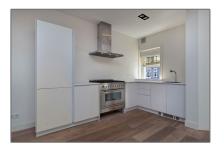

| √ Kitchen |  |
|-----------|--|
|-----------|--|

 $\sqrt{}$ 

| <br>High Ceiling |
|------------------|
|                  |

Condition:

Not Furnished

## Appliances

| <br>Refrigerator    |              | Microwave      |
|---------------------|--------------|----------------|
| <br>Washing Machine |              | Oven           |
| <br>Dishwasher      | $\checkmark$ | Dryer          |
| <br>Freezer         |              | Extractor hood |