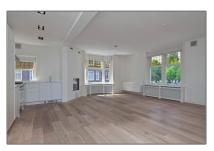

# RENTED

90 m² - Botticellistraat 37-I 1077 EZ, Amsterdam, Noord-Holland Netherlands

| √ Kitchen |  |
|-----------|--|
|-----------|--|

 $\sqrt{}$ 

| <br>High Ceiling |
|------------------|
|                  |

Condition:

Not Furnished