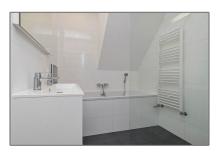

#### Features

 $\checkmark$  Heating System:

Central

| Price:          | €2.250 Per Month  |  |
|-----------------|-------------------|--|
| Rental price:   | excluding         |  |
| Available from: | direct            |  |
| View:           | Street            |  |
| Bedrooms:       | 2                 |  |
| Bathrooms:      | 1                 |  |
| Size:           | 90 m <sup>2</sup> |  |
| Year Built:     | -1906             |  |
| Double glass:   | Yes               |  |