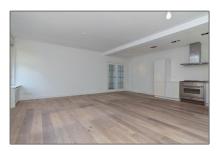

# RENTED

90 m² - Botticellistraat 37-I 1077 EZ, Amsterdam, Noord-Holland Netherlands

#### Features

 $\checkmark$  Heating System:

Central

| Price:          | €2.250 Per Month  |  |
|-----------------|-------------------|--|
| Rental price:   | excluding         |  |
| Available from: | direct            |  |
| View:           | Street            |  |
| Bedrooms:       | 2                 |  |
| Bathrooms:      | 1                 |  |
| Size:           | 90 m <sup>2</sup> |  |
| Year Built:     | -1906             |  |
| Double glass:   | Yes               |  |