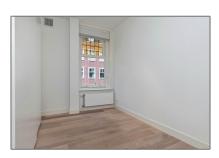

# RENTED

90 m² - Botticellistraat 37-I 1077 EZ, Amsterdam, Noord-Holland Netherlands

#### Features

 $\checkmark$  Heating System:

Central

| Price:          | €2.250 Per Month  |  |
|-----------------|-------------------|--|
| Rental price:   | excluding         |  |
| Available from: | direct            |  |
| View:           | Street            |  |
| Bedrooms:       | 2                 |  |
| Bathrooms:      | 1                 |  |
| Size:           | 90 m <sup>2</sup> |  |
| Year Built:     | -1906             |  |
| Double glass:   | Yes               |  |