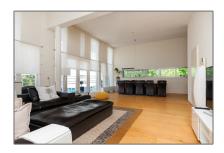

# **RENTED**

 $115\ m^2$  - Van Heenvlietlaan 309, Amsterdam, Noord-Holland Nederland

| Price:          | €2.250 Per Month   | $\sqrt{}$ | Elevator   | √ Balcony       |
|-----------------|--------------------|-----------|------------|-----------------|
| Rental price:   | exluding           | $\sqrt{}$ | Kitchen    | √ High Ceiling  |
| Available from: | Direct             | $\sqrt{}$ | Storage    |                 |
| View:           | Street             | $\sqrt{}$ | Parking:   | 1               |
| Bedrooms:       | 3                  | $\sqrt{}$ | Condition: | Fully Furnished |
| Bathrooms:      | 1                  |           |            |                 |
| Size:           | 115 m <sup>2</sup> |           |            |                 |
| Year Built:     | 1991-2000          |           |            |                 |
| Double glass:   | Yes                |           |            |                 |