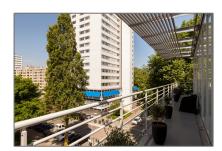

# **RENTED**

 $115\ m^2$  - Van Heenvlietlaan 309, Amsterdam, Noord-Holland Nederland

| Price:          | €2.250 Per Month   | $\sqrt{}$ | Elevator   | √ Balcony       |
|-----------------|--------------------|-----------|------------|-----------------|
| Rental price:   | exluding           | $\sqrt{}$ | Kitchen    | √ High Ceiling  |
| Available from: | Direct             | $\sqrt{}$ | Storage    |                 |
| View:           | Street             | $\sqrt{}$ | Parking:   | 1               |
| Bedrooms:       | 3                  | $\sqrt{}$ | Condition: | Fully Furnished |
| Bathrooms:      | 1                  |           |            |                 |
| Size:           | 115 m <sup>2</sup> |           |            |                 |
| Year Built:     | 1991-2000          |           |            |                 |
| Double glass:   | Yes                |           |            |                 |