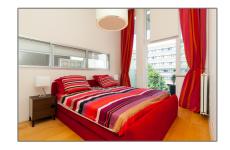

# **RENTED**

 $115\ m^2$  - Van Heenvlietlaan 309, Amsterdam, Noord-Holland Nederland

| Price:          | €2.250 Per Month   | $\sqrt{}$ | Elevator   | √ Balcony       |
|-----------------|--------------------|-----------|------------|-----------------|
| Rental price:   | exluding           | $\sqrt{}$ | Kitchen    | √ High Ceiling  |
| Available from: | Direct             | $\sqrt{}$ | Storage    |                 |
| View:           | Street             | $\sqrt{}$ | Parking:   | 1               |
| Bedrooms:       | 3                  | $\sqrt{}$ | Condition: | Fully Furnished |
| Bathrooms:      | 1                  |           |            |                 |
| Size:           | 115 m <sup>2</sup> |           |            |                 |
| Year Built:     | 1991-2000          |           |            |                 |
| Double glass:   | Yes                |           |            |                 |