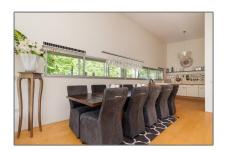

# **RENTED**

 $115\ m^2$  - Van Heenvlietlaan 309, Amsterdam, Noord-Holland Nederland

| Price:          | €2.250 Per Month   | $\sqrt{}$ | Elevator   | √ Balcony       |
|-----------------|--------------------|-----------|------------|-----------------|
| Rental price:   | exluding           | $\sqrt{}$ | Kitchen    | √ High Ceiling  |
| Available from: | Direct             | $\sqrt{}$ | Storage    |                 |
| View:           | Street             | $\sqrt{}$ | Parking:   | 1               |
| Bedrooms:       | 3                  | $\sqrt{}$ | Condition: | Fully Furnished |
| Bathrooms:      | 1                  |           |            |                 |
| Size:           | 115 m <sup>2</sup> |           |            |                 |
| Year Built:     | 1991-2000          |           |            |                 |
| Double glass:   | Yes                |           |            |                 |