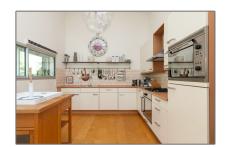

# **RENTED**

 $115\ m^2$  - Van Heenvlietlaan 309, Amsterdam, Noord-Holland Nederland

# Appliances

| $\sqrt{}$ | Refrigerator    | $\sqrt{}$ | Microwave      |
|-----------|-----------------|-----------|----------------|
| $\sqrt{}$ | Washing Machine | $\sqrt{}$ | Oven           |
| $\sqrt{}$ | Dishwasher      | $\sqrt{}$ | Dryer          |
| $\sqrt{}$ | Freezer         | $\sqrt{}$ | Extractor hood |