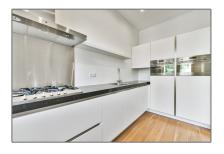

# Appliances

Address Map

| f | Refrigerator |              | Microwave      | Country:       | NL              |
|---|--------------|--------------|----------------|----------------|-----------------|
|   | Oven         | $\checkmark$ | Extractor hood | State:         | Noord-Holland   |
|   |              |              |                | City:          | Amsterdam       |
|   |              |              |                | Street:        | Van Breestraat  |
|   |              |              |                | Street Number: | 190 boven       |
|   |              |              |                | Postal Code:   | 1071 ZZ         |
|   |              |              |                | Floor Number:  | 2               |
|   |              |              |                | Longitude:     | E4° 52' 44.2''  |
|   |              |              |                | Latitude:      | N52° 21' 33.4'' |