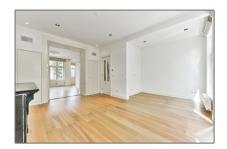

## RENTED 130 m² - Van Breestraat 190 boven, Amsterdam, Noord-Holland Netherlands

### Basic Details

| Property Type:  | Apartment        |  |
|-----------------|------------------|--|
| Listing Type:   | For Rent         |  |
| Price:          | €4.500 Per Month |  |
| Rental price:   | excluding        |  |
| Available from: | 01-03-2020       |  |
| View:           | Street           |  |
| Bedrooms:       | 4                |  |

#### Features

| Bathrooms:  | 2                  |
|-------------|--------------------|
| Size:       | 130 m <sup>2</sup> |
| Year Built: | -1906              |