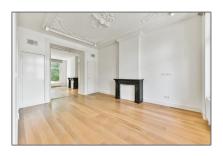

## RENTED 130 m² - Van Breestraat 190 boven, Amsterdam, Noord-Holland Netherlands

### Basic Details

| Property Type:  | Apartment        |  |
|-----------------|------------------|--|
| Listing Type:   | For Rent         |  |
| Price:          | €4.500 Per Month |  |
| Rental price:   | excluding        |  |
| Available from: | 01-03-2020       |  |
| View:           | Street           |  |
| Bedrooms:       | 4                |  |

#### Features

| Bathrooms:  | 2                  |
|-------------|--------------------|
| Size:       | 130 m <sup>2</sup> |
| Year Built: | -1906              |