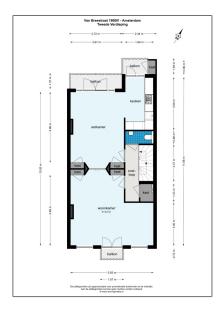

#### Features

| Bathrooms:  | 2                  |
|-------------|--------------------|
| Size:       | 130 m <sup>2</sup> |
| Year Built: | -1906              |