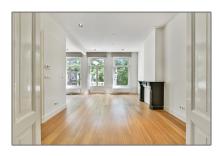

## RENTED 130 m² - Van Breestraat 190 boven, Amsterdam, Noord-Holland Netherlands

#### Features

| Bathrooms:  | 2                  |
|-------------|--------------------|
| Size:       | 130 m <sup>2</sup> |
| Year Built: | -1906              |