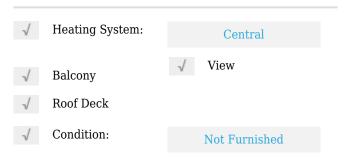

### Basic Details

| Property Type:  | Apartment        |  |
|-----------------|------------------|--|
| Listing Type:   | For Rent         |  |
| Price:          | €4.500 Per Month |  |
| Rental price:   | excluding        |  |
| Available from: | 01-03-2020       |  |
| View:           | Street           |  |
| Bedrooms:       | 4                |  |