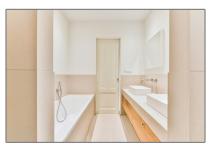

#### Features

| Bathrooms:  | 2                  |
|-------------|--------------------|
| Size:       | 130 m <sup>2</sup> |
| Year Built: | -1906              |