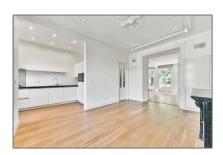

## RENTED 130 m² - Van Breestraat 190 boven, Amsterdam, Noord-Holland Netherlands

### Basic Details

| Property Type:  | Apartment        |  |
|-----------------|------------------|--|
| Listing Type:   | For Rent         |  |
| Price:          | €4.500 Per Month |  |
| Rental price:   | excluding        |  |
| Available from: | 01-03-2020       |  |
| View:           | Street           |  |
| Bedrooms:       | 4                |  |

#### Features

| Bathrooms:  | 2                  |
|-------------|--------------------|
| Size:       | 130 m <sup>2</sup> |
| Year Built: | -1906              |