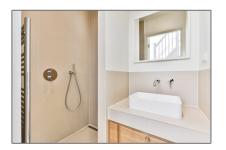

#### Features

| Bathrooms:  | 2                  |
|-------------|--------------------|
| Size:       | 130 m <sup>2</sup> |
| Year Built: | -1906              |