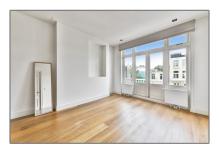

## RENTED 130 m² - Van Breestraat 190 boven, Amsterdam, Noord-Holland Netherlands

### Basic Details

| Property Type:  | Apartment        |  |
|-----------------|------------------|--|
| Listing Type:   | For Rent         |  |
| Price:          | €4.500 Per Month |  |
| Rental price:   | excluding        |  |
| Available from: | 01-03-2020       |  |
| View:           | Street           |  |
| Bedrooms:       | 4                |  |

#### Features

| Bathrooms:  | 2                  |
|-------------|--------------------|
| Size:       | 130 m <sup>2</sup> |
| Year Built: | -1906              |