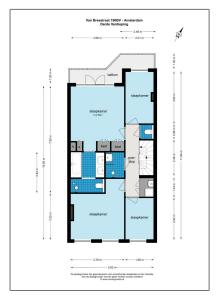

#### Features

| Bathrooms:  | 2                  |
|-------------|--------------------|
| Size:       | 130 m <sup>2</sup> |
| Year Built: | -1906              |