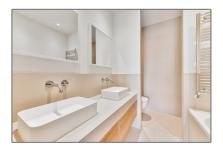

#### Features

| Bathrooms:  | 2                  |
|-------------|--------------------|
| Size:       | 130 m <sup>2</sup> |
| Year Built: | -1906              |