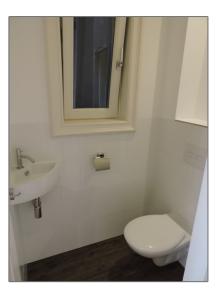

#### Features

| Available from: | 01 augustus 2018  |  |
|-----------------|-------------------|--|
| View:           | Street            |  |
| Bedrooms:       | 2                 |  |
| Bathrooms:      | 1                 |  |
| Size:           | 65 m <sup>2</sup> |  |
| Year Built:     | -1906             |  |
| Double glass:   | Yes               |  |