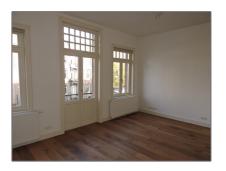

#### Features

| Available from: | 01 augustus 2018  |  |
|-----------------|-------------------|--|
| View:           | Street            |  |
| Bedrooms:       | 2                 |  |
| Bathrooms:      | 1                 |  |
| Size:           | 65 m <sup>2</sup> |  |
| Year Built:     | -1906             |  |
| Double glass:   | Yes               |  |