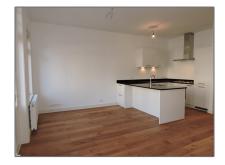

# RENTED

 $65\ m^2$  - De Clercqstraat 87-II, Amsterdam, Noord-Holland Netherlands





































### Basic **Details**

| Property Type: | Apartment        |
|----------------|------------------|
| Listing Type:  | For Rent         |
| Price:         | €1.800 Per Month |
| Rental price:  | excluding        |

#### Features



| Available from: | 01 augustus 2018  |  |
|-----------------|-------------------|--|
| View:           | Street            |  |
| Bedrooms:       | 2                 |  |
| Bathrooms:      | 1                 |  |
| Size:           | 65 m <sup>2</sup> |  |
| Year Built:     | -1906             |  |
| Double glass:   | Yes               |  |

## Appliances

√ Refrigerator√ Oven

✓ Microwave✓ Extractor hood

# Address Map

| Country:       | NL              |  |
|----------------|-----------------|--|
| State:         | Noord-Holland