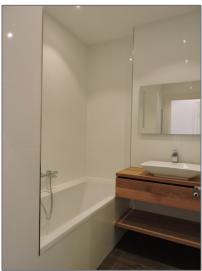

#### Features

| Available from: | 01 augustus 2018  |  |
|-----------------|-------------------|--|
| View:           | Street            |  |
| Bedrooms:       | 2                 |  |
| Bathrooms:      | 1                 |  |
| Size:           | 65 m <sup>2</sup> |  |
| Year Built:     | -1906             |  |
| Double glass:   | Yes               |  |