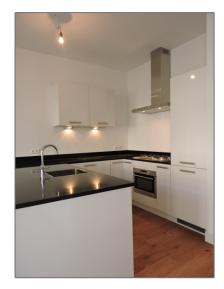

# RENTED

 $65\ m^2$  - De Clercqstraat 87-II, Amsterdam, Noord-Holland Netherlands





































### Basic **Details**

| Property Type: | Apartment        |
|----------------|------------------|
| Listing Type:  | For Rent         |
| Price:         | €1.800 Per Month |
| Rental price:  | excluding        |

#### Features



| Available from: | 01 augustus 2018  |  |
|-----------------|-------------------|--|
| View:           | Street            |  |
| Bedrooms:       | 2                 |  |
| Bathrooms:      | 1                 |  |
| Size:           | 65 m <sup>2</sup> |  |
| Year Built:     | -1906             |  |
| Double glass:   | Yes               |  |

## Appliances

√ Refrigerator√ Oven

✓ Microwave✓ Extractor hood

# Address Map

| Country:       | NL              |  |
|----------------|-----------------|--|
| State:         | Noord-Holland   |  |