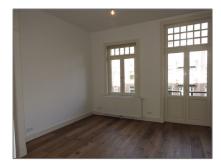

# RENTED

 $65\ m^2$  - De Clercqstraat 87-II, Amsterdam, Noord-Holland Netherlands

#### Features

| Available from: | 01 augustus 2018  |  |
|-----------------|-------------------|--|
| View:           | Street            |  |
| Bedrooms:       | 2                 |  |
| Bathrooms:      | 1                 |  |
| Size:           | 65 m <sup>2</sup> |  |
| Year Built:     | -1906             |  |
| Double glass:   | Yes               |  |