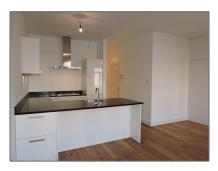

# RENTED

 $65\ m^2$  - De Clercqstraat 87-II, Amsterdam, Noord-Holland Netherlands





































### Basic **Details**

| Property Type: | Apartment        |
|----------------|------------------|
| Listing Type:  | For Rent         |
| Price:         | €1.800 Per Month |
| Rental price:  | excluding        |

#### Features



| Available from: | 01 augustus 2018  |  |
|-----------------|-------------------|--|
| View:           | Street            |  |
| Bedrooms:       | 2                 |  |
| Bathrooms:      | 1                 |  |
| Size:           | 65 m <sup>2</sup> |  |
| Year Built:     | -1906             |  |
| Double glass:   | Yes               |  |

## Appliances

√ Refrigerator√ Oven

✓ Microwave✓ Extractor hood

# Address Map

| Country:       | NL              |  |
|----------------|-----------------|--|
| State:         | Noord-Holland