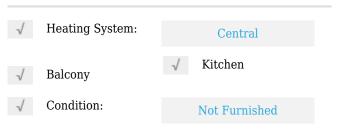

#### Features

| Available from: | 01 augustus 2018  |  |
|-----------------|-------------------|--|
| View:           | Street            |  |
| Bedrooms:       | 2                 |  |
| Bathrooms:      | 1                 |  |
| Size:           | 65 m <sup>2</sup> |  |
| Year Built:     | -1906             |  |
| Double glass:   | Yes               |  |