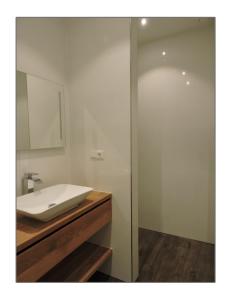

#### Features

| Available from: | 01 augustus 2018  |  |
|-----------------|-------------------|--|
| View:           | Street            |  |
| Bedrooms:       | 2                 |  |
| Bathrooms:      | 1                 |  |
| Size:           | 65 m <sup>2</sup> |  |
| Year Built:     | -1906             |  |
| Double glass:   | Yes               |  |