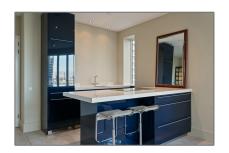

### Features

| $\sqrt{}$ | Heating System | $\sqrt{}$ | Cooling System  |
|-----------|----------------|-----------|-----------------|
| $\sqrt{}$ | Elevator       | $\sqrt{}$ | Balcony         |
| $\sqrt{}$ | View           | $\sqrt{}$ | Kitchen         |
| $\sqrt{}$ | High Ceiling   |           |                 |
| $\sqrt{}$ | Condition:     |           | Fully Furnished |
|           |                |           |                 |

# Appliances

| $\sqrt{}$ | Refrigerator    | $\sqrt{}$ | Microwave      |
|-----------|-----------------|-----------|----------------|
| $\sqrt{}$ | Washing Machine | $\sqrt{}$ | Oven           |
| $\sqrt{}$ | Dishwasher      | $\sqrt{}$ | Dryer          |
| $\sqrt{}$ | Freezer         | $\sqrt{}$ | Extractor hood |
|           |                 |           |                |