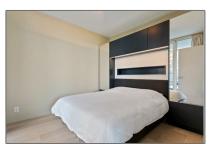

# RENTED

 $78\ m^2$  - Gustav Mahlerlaan 543-D, Amsterdam, Noord-Holland Netherlands

### Basic Details

| Property Type:  | Apartment         |  |
|-----------------|-------------------|--|
| Listing Type:   | For Rent          |  |
| Price:          | €2.600 Per Month  |  |
| Rental price:   | excluding         |  |
| Available from: | direct            |  |
| View:           | Street            |  |
| Bedrooms:       | 2                 |  |
| Bathrooms:      | 1                 |  |
| Size:           | 78 m <sup>2</sup> |  |
| Year Built:     | -2011             |  |
| Double glass:   | Yes               |  |

### Features

| $\sqrt{}$ | Heating System | $\sqrt{}$ | Cooling System  |
|-----------|----------------|-----------|-----------------|
| $\sqrt{}$ | Elevator       | $\sqrt{}$ | Balcony         |
| $\sqrt{}$ | View           | $\sqrt{}$ | Kitchen         |
| $\sqrt{}$ | High Ceiling   |           |                 |
| $\sqrt{}$ | Condition:     |           | Fully Furnished |
|           |                |           |                 |