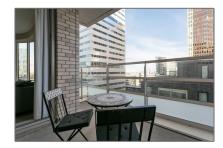

### Features

| $\sqrt{}$ | Heating System | $\sqrt{}$ | Cooling System  |
|-----------|----------------|-----------|-----------------|
| $\sqrt{}$ | Elevator       | $\sqrt{}$ | Balcony         |
| $\sqrt{}$ | View           | $\sqrt{}$ | Kitchen         |
| $\sqrt{}$ | High Ceiling   |           |                 |
| $\sqrt{}$ | Condition:     |           | Fully Furnished |
|           |                |           |                 |