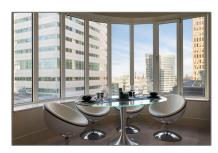

# RENTED

 $78\ m^2$  - Gustav Mahlerlaan 543-D, Amsterdam, Noord-Holland Netherlands

### Basic Details

| Property Type:  | Apartment         |  |
|-----------------|-------------------|--|
| Listing Type:   | For Rent          |  |
| Price:          | €2.600 Per Month  |  |
| Rental price:   | excluding         |  |
| Available from: | direct            |  |
| View:           | Street            |  |
| Bedrooms:       | 2                 |  |
| Bathrooms:      | 1                 |  |
| Size:           | 78 m <sup>2</sup> |  |
| Year Built:     | -2011             |  |
| Double glass:   | Yes               |  |

### Features

| $\sqrt{}$ | Heating System | $\sqrt{}$ | Cooling System  |
|-----------|----------------|-----------|-----------------|
| $\sqrt{}$ | Elevator       | $\sqrt{}$ | Balcony         |
| $\sqrt{}$ | View           | $\sqrt{}$ | Kitchen         |
| $\sqrt{}$ | High Ceiling   |           |                 |
| $\sqrt{}$ | Condition:     |           | Fully Furnished |
|           |                |           |                 |