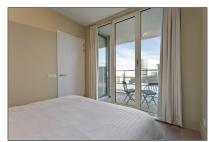

# RENTED

 $78\ m^2$  - Gustav Mahlerlaan 543-D, Amsterdam, Noord-Holland Netherlands

### Basic Details

| Property Type:  | Apartment         |  |
|-----------------|-------------------|--|
| Listing Type:   | For Rent          |  |
| Price:          | €2.600 Per Month  |  |
| Rental price:   | excluding         |  |
| Available from: | direct            |  |
| View:           | Street            |  |
| Bedrooms:       | 2                 |  |
| Bathrooms:      | 1                 |  |
| Size:           | 78 m <sup>2</sup> |  |
| Year Built:     | -2011             |  |
| Double glass:   | Yes               |  |

### Features

| $\sqrt{}$ | Heating System | $\sqrt{}$ | Cooling System  |
|-----------|----------------|-----------|-----------------|
| $\sqrt{}$ | Elevator       | $\sqrt{}$ | Balcony         |
| $\sqrt{}$ | View           | $\sqrt{}$ | Kitchen         |
| $\sqrt{}$ | High Ceiling   |           |                 |
| $\sqrt{}$ | Condition:     |           | Fully Furnished |
|           |                |           |                 |