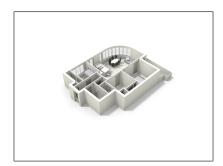

# RENTED

 $78\ m^2$  - Gustav Mahlerlaan 543-D, Amsterdam, Noord-Holland Netherlands

### Basic Details

| Property Type:  | Apartment         |  |
|-----------------|-------------------|--|
| Listing Type:   | For Rent          |  |
| Price:          | €2.600 Per Month  |  |
| Rental price:   | excluding         |  |
| Available from: | direct            |  |
| View:           | Street            |  |
| Bedrooms:       | 2                 |  |
| Bathrooms:      | 1                 |  |
| Size:           | 78 m <sup>2</sup> |  |
| Year Built:     | -2011             |  |
| Double glass:   | Yes               |  |