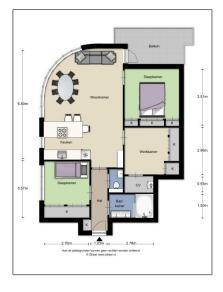

### Basic Details

| Property Type:  | Apartment         |  |
|-----------------|-------------------|--|
| Listing Type:   | For Rent          |  |
| Price:          | €2.600 Per Month  |  |
| Rental price:   | excluding         |  |
| Available from: | direct            |  |
| View:           | Street            |  |
| Bedrooms:       | 2                 |  |
| Bathrooms:      | 1                 |  |
| Size:           | 78 m <sup>2</sup> |  |
| Year Built:     | -2011             |  |
| Double glass:   | Yes               |  |