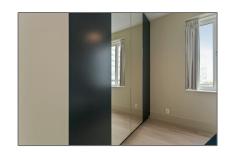

### Basic Details

| Property Type:  | Apartment         |  |
|-----------------|-------------------|--|
| Listing Type:   | For Rent          |  |
| Price:          | €2.600 Per Month  |  |
| Rental price:   | excluding         |  |
| Available from: | direct            |  |
| View:           | Street            |  |
| Bedrooms:       | 2                 |  |
| Bathrooms:      | 1                 |  |
| Size:           | 78 m <sup>2</sup> |  |
| Year Built:     | -2011             |  |
| Double glass:   | Yes               |  |

### Features

| $\sqrt{}$ | Heating System | $\sqrt{}$ | Cooling System  |
|-----------|----------------|-----------|-----------------|
| $\sqrt{}$ | Elevator       | $\sqrt{}$ | Balcony         |
| $\sqrt{}$ | View           | $\sqrt{}$ | Kitchen         |
| $\sqrt{}$ | High Ceiling   |           |                 |
| $\sqrt{}$ | Condition:     |           | Fully Furnished |
|           |                |           |                 |