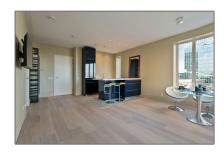

# RENTED

 $78\ m^2$  - Gustav Mahlerlaan 543-D, Amsterdam, Noord-Holland Netherlands

### Basic Details

| Property Type:  | Apartment         |  |
|-----------------|-------------------|--|
| Listing Type:   | For Rent          |  |
| Price:          | €2.600 Per Month  |  |
| Rental price:   | excluding         |  |
| Available from: | direct            |  |
| View:           | Street            |  |
| Bedrooms:       | 2                 |  |
| Bathrooms:      | 1                 |  |
| Size:           | 78 m <sup>2</sup> |  |
| Year Built:     | -2011             |  |
| Double glass:   | Yes               |  |

### Features

| $\sqrt{}$ | Heating System | $\sqrt{}$ | Cooling System  |
|-----------|----------------|-----------|-----------------|
| $\sqrt{}$ | Elevator       | $\sqrt{}$ | Balcony         |
| $\sqrt{}$ | View           | $\sqrt{}$ | Kitchen         |
| $\sqrt{}$ | High Ceiling   |           |                 |
| $\sqrt{}$ | Condition:     |           | Fully Furnished |
|           |                |           |                 |

# Appliances

| $\sqrt{}$ | Refrigerator    | $\sqrt{}$ | Microwave      |
|-----------|-----------------|-----------|----------------|
| $\sqrt{}$ | Washing Machine | $\sqrt{}$ | Oven           |
| $\sqrt{}$ | Dishwasher      | $\sqrt{}$ | Dryer          |
| $\sqrt{}$ | Freezer         | $\sqrt{}$ | Extractor hood |
|           |                 |           |                |