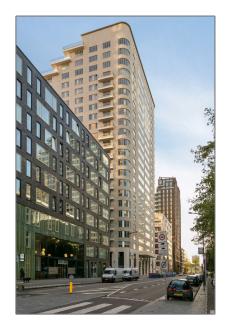

# RENTED

 $78\ m^2$  - Gustav Mahlerlaan 543-D, Amsterdam, Noord-Holland Netherlands

### Basic Details

| Property Type:  | Apartment         |  |
|-----------------|-------------------|--|
| Listing Type:   | For Rent          |  |
| Price:          | €2.600 Per Month  |  |
| Rental price:   | excluding         |  |
| Available from: | direct            |  |
| View:           | Street            |  |
| Bedrooms:       | 2                 |  |
| Bathrooms:      | 1                 |  |
| Size:           | 78 m <sup>2</sup> |  |
| Year Built:     | -2011             |  |
| Double glass:   | Yes               |  |