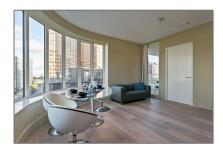

# RENTED

 $78\ m^2$  - Gustav Mahlerlaan 543-D, Amsterdam, Noord-Holland Netherlands

### Basic Details

| Property Type:  | Apartment         |  |
|-----------------|-------------------|--|
| Listing Type:   | For Rent          |  |
| Price:          | €2.600 Per Month  |  |
| Rental price:   | excluding         |  |
| Available from: | direct            |  |
| View:           | Street            |  |
| Bedrooms:       | 2                 |  |
| Bathrooms:      | 1                 |  |
| Size:           | 78 m <sup>2</sup> |  |
| Year Built:     | -2011             |  |
| Double glass:   | Yes               |  |

### Features

| $\sqrt{}$ | Heating System | $\sqrt{}$ | Cooling System  |
|-----------|----------------|-----------|-----------------|
| $\sqrt{}$ | Elevator       | $\sqrt{}$ | Balcony         |
| $\sqrt{}$ | View           | $\sqrt{}$ | Kitchen         |
| $\sqrt{}$ | High Ceiling   |           |                 |
| $\sqrt{}$ | Condition:     |           | Fully Furnished |
|           |                |           |                 |