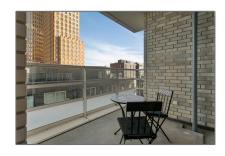

### Features

| $\sqrt{}$ | Heating System | $\sqrt{}$ | Cooling System  |
|-----------|----------------|-----------|-----------------|
| $\sqrt{}$ | Elevator       | $\sqrt{}$ | Balcony         |
| $\sqrt{}$ | View           | $\sqrt{}$ | Kitchen         |
| $\sqrt{}$ | High Ceiling   |           |                 |
| $\sqrt{}$ | Condition:     |           | Fully Furnished |
|           |                |           |                 |