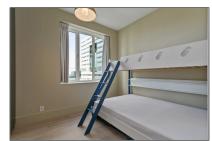

### Basic Details

| Property Type:  | Apartment         |  |
|-----------------|-------------------|--|
| Listing Type:   | For Rent          |  |
| Price:          | €2.600 Per Month  |  |
| Rental price:   | excluding         |  |
| Available from: | direct            |  |
| View:           | Street            |  |
| Bedrooms:       | 2                 |  |
| Bathrooms:      | 1                 |  |
| Size:           | 78 m <sup>2</sup> |  |
| Year Built:     | -2011             |  |
| Double glass:   | Yes               |  |

### Features

| $\sqrt{}$ | Heating System | $\sqrt{}$ | Cooling System  |
|-----------|----------------|-----------|-----------------|
| $\sqrt{}$ | Elevator       | $\sqrt{}$ | Balcony         |
| $\sqrt{}$ | View           | $\sqrt{}$ | Kitchen         |
| $\sqrt{}$ | High Ceiling   |           |                 |
| $\sqrt{}$ | Condition:     |           | Fully Furnished |
|           |                |           |                 |