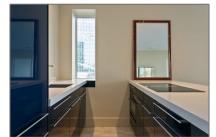

### Features

| $\sqrt{}$ | Heating System | $\sqrt{}$ | Cooling System  |
|-----------|----------------|-----------|-----------------|
| $\sqrt{}$ | Elevator       | $\sqrt{}$ | Balcony         |
| $\sqrt{}$ | View           | $\sqrt{}$ | Kitchen         |
| $\sqrt{}$ | High Ceiling   |           |                 |
| $\sqrt{}$ | Condition:     |           | Fully Furnished |
|           |                |           |                 |

# Appliances

| $\sqrt{}$ | Refrigerator    | $\sqrt{}$ | Microwave      |
|-----------|-----------------|-----------|----------------|
| $\sqrt{}$ | Washing Machine | $\sqrt{}$ | Oven           |
| $\sqrt{}$ | Dishwasher      | $\sqrt{}$ | Dryer          |
| $\sqrt{}$ | Freezer         | $\sqrt{}$ | Extractor hood |
|           |                 |           |                |