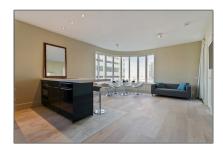

# RENTED

 $78\ m^2$  - Gustav Mahlerlaan 543-D, Amsterdam, Noord-Holland Netherlands

### Basic Details

| Property Type:  | Apartment         |  |
|-----------------|-------------------|--|
| Listing Type:   | For Rent          |  |
| Price:          | €2.600 Per Month  |  |
| Rental price:   | excluding         |  |
| Available from: | direct            |  |
| View:           | Street            |  |
| Bedrooms:       | 2                 |  |
| Bathrooms:      | 1                 |  |
| Size:           | 78 m <sup>2</sup> |  |
| Year Built:     | -2011             |  |
| Double glass:   | Yes               |  |

### Features

| $\sqrt{}$ | Heating System | $\sqrt{}$ | Cooling System  |
|-----------|----------------|-----------|-----------------|
| $\sqrt{}$ | Elevator       | $\sqrt{}$ | Balcony         |
| $\sqrt{}$ | View           | $\sqrt{}$ | Kitchen         |
| $\sqrt{}$ | High Ceiling   |           |                 |
| $\sqrt{}$ | Condition:     |           | Fully Furnished |
|           |                |           |                 |