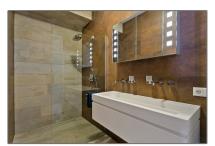

### Basic Details

| Property Type:  | Apartment         |  |
|-----------------|-------------------|--|
| Listing Type:   | For Rent          |  |
| Price:          | €2.600 Per Month  |  |
| Rental price:   | excluding         |  |
| Available from: | direct            |  |
| View:           | Street            |  |
| Bedrooms:       | 2                 |  |
| Bathrooms:      | 1                 |  |
| Size:           | 78 m <sup>2</sup> |  |
| Year Built:     | -2011             |  |
| Double glass:   | Yes               |  |