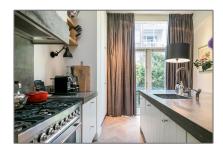

#### Features

| $\sqrt{}$ | Heating System | $\sqrt{}$ | Garden       |
|-----------|----------------|-----------|--------------|
| $\sqrt{}$ | Balcony        | $\sqrt{}$ | Kitchen      |
| $\sqrt{}$ | Fireplace      | $\sqrt{}$ | High Ceiling |
| $\sqrt{}$ | Storage        |           |              |
| $\sqrt{}$ | Condition:     |           | Any/Both     |
|           |                |           |              |

### Appliances

| $\sqrt{}$ | Refrigerator    | $\sqrt{}$ | Microwave      |
|-----------|-----------------|-----------|----------------|
| $\sqrt{}$ | Washing Machine | $\sqrt{}$ | Oven           |
| $\sqrt{}$ | Dishwasher      | $\sqrt{}$ | Dryer          |
| √         | Freezer         | √         | Extractor hood |