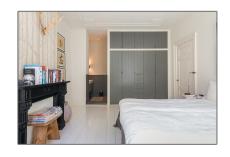

#### Basic Details

| Property Type:  | Apartment          |  |
|-----------------|--------------------|--|
| Listing Type:   | For Rent           |  |
| Price:          | €7.000 Per Month   |  |
| Available from: | 15 August 2018     |  |
| View:           | Street             |  |
| Bedrooms:       | 6                  |  |
| Bathrooms:      | 3                  |  |
| Size:           | 230 m <sup>2</sup> |  |
| Year Built:     | -1906              |  |
| Double glass:   | Yes                |  |