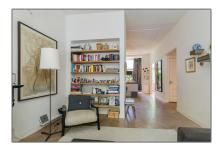

#### Basic Details

| Property Type:  | Apartment          |  |
|-----------------|--------------------|--|
| Listing Type:   | For Rent           |  |
| Price:          | €7.000 Per Month   |  |
| Available from: | 15 August 2018     |  |
| View:           | Street             |  |
| Bedrooms:       | 6                  |  |
| Bathrooms:      | 3                  |  |
| Size:           | 230 m <sup>2</sup> |  |
| Year Built:     | -1906              |  |
| Double glass:   | Yes                |  |

#### Features

| $\sqrt{}$ | Heating System | $\sqrt{}$ | Garden       |
|-----------|----------------|-----------|--------------|
| $\sqrt{}$ | Balcony        | $\sqrt{}$ | Kitchen      |
| $\sqrt{}$ | Fireplace      | $\sqrt{}$ | High Ceiling |
| $\sqrt{}$ | Storage        |           |              |
| $\sqrt{}$ | Condition:     |           | Any/Both     |
|           |                |           |              |