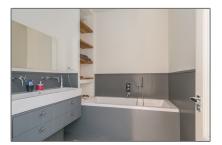

#### Basic Details

| Property Type:  | Apartment          |  |
|-----------------|--------------------|--|
| Listing Type:   | For Rent           |  |
| Price:          | €7.000 Per Month   |  |
| Available from: | 15 August 2018     |  |
| View:           | Street             |  |
| Bedrooms:       | 6                  |  |
| Bathrooms:      | 3                  |  |
| Size:           | 230 m <sup>2</sup> |  |
| Year Built:     | -1906              |  |
| Double glass:   | Yes                |  |

#### Features

| $\sqrt{}$ | Heating System | $\sqrt{}$ | Garden       |
|-----------|----------------|-----------|--------------|
| $\sqrt{}$ | Balcony        | $\sqrt{}$ | Kitchen      |
| $\sqrt{}$ | Fireplace      | $\sqrt{}$ | High Ceiling |
| $\sqrt{}$ | Storage        |           |              |
| $\sqrt{}$ | Condition:     |           | Any/Both     |
|           |                |           |              |