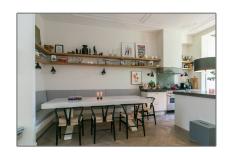

#### Basic Details

| Property Type:  | Apartment          |  |
|-----------------|--------------------|--|
| Listing Type:   | For Rent           |  |
| Price:          | €7.000 Per Month   |  |
| Available from: | 15 August 2018     |  |
| View:           | Street             |  |
| Bedrooms:       | 6                  |  |
| Bathrooms:      | 3                  |  |
| Size:           | 230 m <sup>2</sup> |  |
| Year Built:     | -1906              |  |
| Double glass:   | Yes                |  |

#### Features

| $\sqrt{}$ | Heating System | $\sqrt{}$ | Garden       |
|-----------|----------------|-----------|--------------|
| $\sqrt{}$ | Balcony        | $\sqrt{}$ | Kitchen      |
| $\sqrt{}$ | Fireplace      | $\sqrt{}$ | High Ceiling |
| $\sqrt{}$ | Storage        |           |              |
| $\sqrt{}$ | Condition:     |           | Any/Both     |
|           |                |           |              |

### Appliances

| $\sqrt{}$ | Refrigerator    | $\sqrt{}$ | Microwave      |
|-----------|-----------------|-----------|----------------|
| $\sqrt{}$ | Washing Machine | $\sqrt{}$ | Oven           |
| $\sqrt{}$ | Dishwasher      | $\sqrt{}$ | Dryer          |
| √         | Freezer         | √         | Extractor hood |