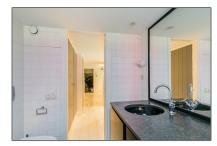

#### Basic Details

| Property Type:  | Apartment          |  |
|-----------------|--------------------|--|
| Listing Type:   | For Rent           |  |
| Price:          | €7.000 Per Month   |  |
| Available from: | 15 August 2018     |  |
| View:           | Street             |  |
| Bedrooms:       | 6                  |  |
| Bathrooms:      | 3                  |  |
| Size:           | 230 m <sup>2</sup> |  |
| Year Built:     | -1906              |  |
| Double glass:   | Yes                |  |

#### Features

| $\sqrt{}$ | Heating System | $\sqrt{}$ | Garden       |
|-----------|----------------|-----------|--------------|
| $\sqrt{}$ | Balcony        | $\sqrt{}$ | Kitchen      |
| $\sqrt{}$ | Fireplace      | $\sqrt{}$ | High Ceiling |
| $\sqrt{}$ | Storage        |           |              |
| $\sqrt{}$ | Condition:     |           | Any/Both     |
|           |                |           |              |