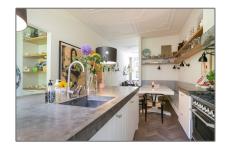

#### Features

| $\sqrt{}$ | Heating System | $\sqrt{}$ | Garden       |
|-----------|----------------|-----------|--------------|
| $\sqrt{}$ | Balcony        | $\sqrt{}$ | Kitchen      |
| $\sqrt{}$ | Fireplace      | $\sqrt{}$ | High Ceiling |
| $\sqrt{}$ | Storage        |           |              |
| $\sqrt{}$ | Condition:     |           | Any/Both     |
|           |                |           |              |

### Appliances

| $\sqrt{}$ | Refrigerator    | $\sqrt{}$ | Microwave      |
|-----------|-----------------|-----------|----------------|
| $\sqrt{}$ | Washing Machine | $\sqrt{}$ | Oven           |
| $\sqrt{}$ | Dishwasher      | $\sqrt{}$ | Dryer          |
| √         | Freezer         | √         | Extractor hood |