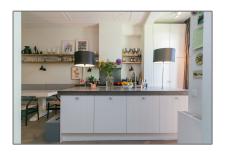

#### Features

| $\sqrt{}$ | Heating System | $\sqrt{}$ | Garden       |
|-----------|----------------|-----------|--------------|
| $\sqrt{}$ | Balcony        | $\sqrt{}$ | Kitchen      |
| $\sqrt{}$ | Fireplace      | $\sqrt{}$ | High Ceiling |
| $\sqrt{}$ | Storage        |           |              |
| $\sqrt{}$ | Condition:     |           | Any/Both     |
|           |                |           |              |

### Appliances

| $\sqrt{}$ | Refrigerator    | $\sqrt{}$ | Microwave      |
|-----------|-----------------|-----------|----------------|
| $\sqrt{}$ | Washing Machine | $\sqrt{}$ | Oven           |
| $\sqrt{}$ | Dishwasher      | $\sqrt{}$ | Dryer          |
| √         | Freezer         | √         | Extractor hood |