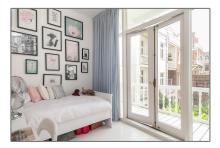

#### Basic Details

| Property Type:  | Apartment          |  |
|-----------------|--------------------|--|
| Listing Type:   | For Rent           |  |
| Price:          | €7.000 Per Month   |  |
| Available from: | 15 August 2018     |  |
| View:           | Street             |  |
| Bedrooms:       | 6                  |  |
| Bathrooms:      | 3                  |  |
| Size:           | 230 m <sup>2</sup> |  |
| Year Built:     | -1906              |  |
| Double glass:   | Yes                |  |