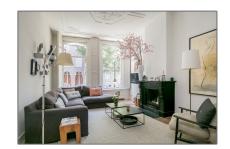

#### Basic Details

| Property Type:  | Apartment          |  |
|-----------------|--------------------|--|
| Listing Type:   | For Rent           |  |
| Price:          | €7.000 Per Month   |  |
| Available from: | 15 August 2018     |  |
| View:           | Street             |  |
| Bedrooms:       | 6                  |  |
| Bathrooms:      | 3                  |  |
| Size:           | 230 m <sup>2</sup> |  |
| Year Built:     | -1906              |  |
| Double glass:   | Yes                |  |

#### Features

| $\sqrt{}$ | Heating System | $\sqrt{}$ | Garden       |
|-----------|----------------|-----------|--------------|
| $\sqrt{}$ | Balcony        | $\sqrt{}$ | Kitchen      |
| $\sqrt{}$ | Fireplace      | $\sqrt{}$ | High Ceiling |
| $\sqrt{}$ | Storage        |           |              |
| $\sqrt{}$ | Condition:     |           | Any/Both     |
|           |                |           |              |