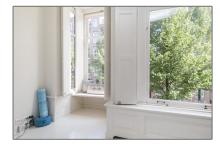

#### Basic Details

| Property Type:  | Apartment          |  |
|-----------------|--------------------|--|
| Listing Type:   | For Rent           |  |
| Price:          | €7.000 Per Month   |  |
| Available from: | 15 August 2018     |  |
| View:           | Street             |  |
| Bedrooms:       | 6                  |  |
| Bathrooms:      | 3                  |  |
| Size:           | 230 m <sup>2</sup> |  |
| Year Built:     | -1906              |  |
| Double glass:   | Yes                |  |