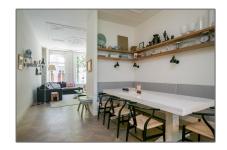

#### Basic Details

| Property Type:  | Apartment          |  |
|-----------------|--------------------|--|
| Listing Type:   | For Rent           |  |
| Price:          | €7.000 Per Month   |  |
| Available from: | 15 August 2018     |  |
| View:           | Street             |  |
| Bedrooms:       | 6                  |  |
| Bathrooms:      | 3                  |  |
| Size:           | 230 m <sup>2</sup> |  |
| Year Built:     | -1906              |  |
| Double glass:   | Yes                |  |

#### Features

| $\sqrt{}$ | Heating System | $\sqrt{}$ | Garden       |
|-----------|----------------|-----------|--------------|
| $\sqrt{}$ | Balcony        | $\sqrt{}$ | Kitchen      |
| $\sqrt{}$ | Fireplace      | $\sqrt{}$ | High Ceiling |
| $\sqrt{}$ | Storage        |           |              |
| $\sqrt{}$ | Condition:     |           | Any/Both     |
|           |                |           |              |