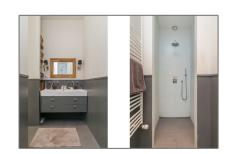

#### Basic Details

| Property Type:  | Apartment          |  |
|-----------------|--------------------|--|
| Listing Type:   | For Rent           |  |
| Price:          | €7.000 Per Month   |  |
| Available from: | 15 August 2018     |  |
| View:           | Street             |  |
| Bedrooms:       | 6                  |  |
| Bathrooms:      | 3                  |  |
| Size:           | 230 m <sup>2</sup> |  |
| Year Built:     | -1906              |  |
| Double glass:   | Yes                |  |

#### Features

| $\sqrt{}$ | Heating System | $\sqrt{}$ | Garden       |
|-----------|----------------|-----------|--------------|
| $\sqrt{}$ | Balcony        | $\sqrt{}$ | Kitchen      |
| $\sqrt{}$ | Fireplace      | $\sqrt{}$ | High Ceiling |
| $\sqrt{}$ | Storage        |           |              |
| $\sqrt{}$ | Condition:     |           | Any/Both     |
|           |                |           |              |