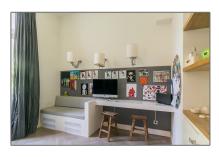

#### Basic Details

| Property Type:  | Apartment          |  |
|-----------------|--------------------|--|
| Listing Type:   | For Rent           |  |
| Price:          | €7.000 Per Month   |  |
| Available from: | 15 August 2018     |  |
| View:           | Street             |  |
| Bedrooms:       | 6                  |  |
| Bathrooms:      | 3                  |  |
| Size:           | 230 m <sup>2</sup> |  |
| Year Built:     | -1906              |  |
| Double glass:   | Yes                |  |

#### Features

| $\sqrt{}$ | Heating System | $\sqrt{}$ | Garden       |
|-----------|----------------|-----------|--------------|
| $\sqrt{}$ | Balcony        | $\sqrt{}$ | Kitchen      |
| $\sqrt{}$ | Fireplace      | $\sqrt{}$ | High Ceiling |
| $\sqrt{}$ | Storage        |           |              |
| $\sqrt{}$ | Condition:     |           | Any/Both     |
|           |                |           |              |