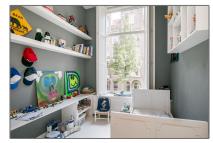

#### Basic Details

| Property Type:  | Apartment          |  |
|-----------------|--------------------|--|
| Listing Type:   | For Rent           |  |
| Price:          | €7.000 Per Month   |  |
| Available from: | 15 August 2018     |  |
| View:           | Street             |  |
| Bedrooms:       | 6                  |  |
| Bathrooms:      | 3                  |  |
| Size:           | 230 m <sup>2</sup> |  |
| Year Built:     | -1906              |  |
| Double glass:   | Yes                |  |