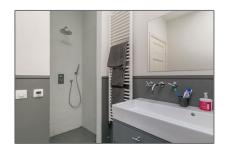

#### Basic Details

| Property Type:  | Apartment          |  |
|-----------------|--------------------|--|
| Listing Type:   | For Rent           |  |
| Price:          | €7.000 Per Month   |  |
| Available from: | 15 August 2018     |  |
| View:           | Street             |  |
| Bedrooms:       | 6                  |  |
| Bathrooms:      | 3                  |  |
| Size:           | 230 m <sup>2</sup> |  |
| Year Built:     | -1906              |  |
| Double glass:   | Yes                |  |

#### Features

| $\sqrt{}$ | Heating System | $\sqrt{}$ | Garden       |
|-----------|----------------|-----------|--------------|
| $\sqrt{}$ | Balcony        | $\sqrt{}$ | Kitchen      |
| $\sqrt{}$ | Fireplace      | $\sqrt{}$ | High Ceiling |
| $\sqrt{}$ | Storage        |           |              |
| $\sqrt{}$ | Condition:     |           | Any/Both     |
|           |                |           |              |