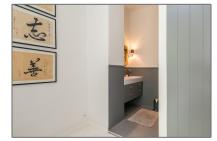

#### Basic Details

| Property Type:  | Apartment          |  |
|-----------------|--------------------|--|
| Listing Type:   | For Rent           |  |
| Price:          | €7.000 Per Month   |  |
| Available from: | 15 August 2018     |  |
| View:           | Street             |  |
| Bedrooms:       | 6                  |  |
| Bathrooms:      | 3                  |  |
| Size:           | 230 m <sup>2</sup> |  |
| Year Built:     | -1906              |  |
| Double glass:   | Yes                |  |