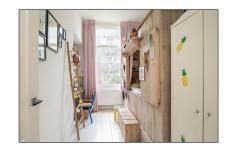

#### Basic Details

| Property Type:  | Apartment          |  |
|-----------------|--------------------|--|
| Listing Type:   | For Rent           |  |
| Price:          | €7.000 Per Month   |  |
| Available from: | 15 August 2018     |  |
| View:           | Street             |  |
| Bedrooms:       | 6                  |  |
| Bathrooms:      | 3                  |  |
| Size:           | 230 m <sup>2</sup> |  |
| Year Built:     | -1906              |  |
| Double glass:   | Yes                |  |

#### Features

| $\sqrt{}$ | Heating System | $\sqrt{}$ | Garden       |
|-----------|----------------|-----------|--------------|
| $\sqrt{}$ | Balcony        | $\sqrt{}$ | Kitchen      |
| $\sqrt{}$ | Fireplace      | $\sqrt{}$ | High Ceiling |
| $\sqrt{}$ | Storage        |           |              |
| $\sqrt{}$ | Condition:     |           | Any/Both     |
|           |                |           |              |