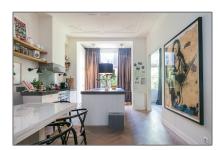

#### Basic Details

| Property Type:  | Apartment          |  |
|-----------------|--------------------|--|
| Listing Type:   | For Rent           |  |
| Price:          | €7.000 Per Month   |  |
| Available from: | 15 August 2018     |  |
| View:           | Street             |  |
| Bedrooms:       | 6                  |  |
| Bathrooms:      | 3                  |  |
| Size:           | 230 m <sup>2</sup> |  |
| Year Built:     | -1906              |  |
| Double glass:   | Yes                |  |

#### Features

| $\sqrt{}$ | Heating System | $\sqrt{}$ | Garden       |
|-----------|----------------|-----------|--------------|
| $\sqrt{}$ | Balcony        | $\sqrt{}$ | Kitchen      |
| $\sqrt{}$ | Fireplace      | $\sqrt{}$ | High Ceiling |
| $\sqrt{}$ | Storage        |           |              |
| $\sqrt{}$ | Condition:     |           | Any/Both     |
|           |                |           |              |