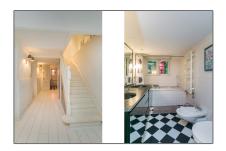

#### Basic Details

| Property Type:  | Apartment          |  |
|-----------------|--------------------|--|
| Listing Type:   | For Rent           |  |
| Price:          | €7.000 Per Month   |  |
| Available from: | 15 August 2018     |  |
| View:           | Street             |  |
| Bedrooms:       | 6                  |  |
| Bathrooms:      | 3                  |  |
| Size:           | 230 m <sup>2</sup> |  |
| Year Built:     | -1906              |  |
| Double glass:   | Yes                |  |

#### Features

| $\sqrt{}$ | Heating System | $\sqrt{}$ | Garden       |
|-----------|----------------|-----------|--------------|
| $\sqrt{}$ | Balcony        | $\sqrt{}$ | Kitchen      |
| $\sqrt{}$ | Fireplace      | $\sqrt{}$ | High Ceiling |
| $\sqrt{}$ | Storage        |           |              |
| $\sqrt{}$ | Condition:     |           | Any/Both     |
|           |                |           |              |