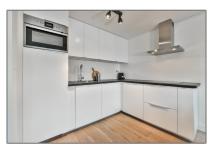

# Appliances

| <br>Refrigerator    |              | Microwave      |
|---------------------|--------------|----------------|
| <br>Washing Machine |              | Oven           |
| <br>Dishwasher      | $\checkmark$ | Dryer          |
| <br>Freezer         |              | Extractor hood |