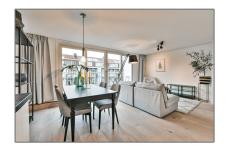

### Basic **Details**

| Property Type:  | Apartment        |
|-----------------|------------------|
| Listing Type:   | For Rent         |
| Price:          | €1.850 Per Month |
| Rental price:   | excluding        |
| Available from: | direct           |
| View:           | Street           |

#### Features

| Bedrooms:     | 2                 |
|---------------|-------------------|
| Bathrooms:    | 1                 |
| Size:         | 57 m <sup>2</sup> |
| Year Built:   | -1906             |
| Double glass: | Yes               |