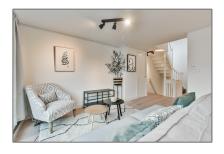

#### Features

| Bedrooms:     | 2                 |
|---------------|-------------------|
| Bathrooms:    | 1                 |
| Size:         | 57 m <sup>2</sup> |
| Year Built:   | -1906             |
| Double glass: | Yes               |