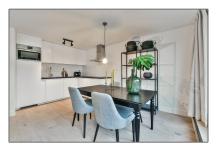

# RENTED

 $57\ m^2$  - Leiduinstraat 26-III, Amsterdam, Noord-Holland Netherlands

#### Features

| Bedrooms:     | 2                 |
|---------------|-------------------|
| Bathrooms:    | 1                 |
| Size:         | 57 m <sup>2</sup> |
| Year Built:   | -1906             |
| Double glass: | Yes               |