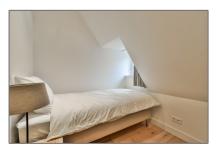

#### Features

| Bedrooms:     | 2                 |
|---------------|-------------------|
| Bathrooms:    | 1                 |
| Size:         | 57 m <sup>2</sup> |
| Year Built:   | -1906             |
| Double glass: | Yes               |