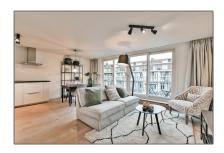

#### Features

| Bedrooms:     | 2                 |
|---------------|-------------------|
| Bathrooms:    | 1                 |
| Size:         | 57 m <sup>2</sup> |
| Year Built:   | -1906             |
| Double glass: | Yes               |