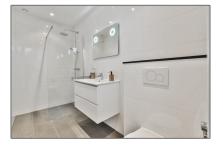

#### Features

| Bedrooms:     | 2                 |
|---------------|-------------------|
| Bathrooms:    | 1                 |
| Size:         | 57 m <sup>2</sup> |
| Year Built:   | -1906             |
| Double glass: | Yes               |