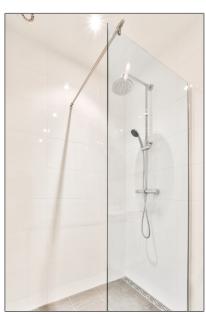

#### Features

| Bedrooms:     | 2                 |
|---------------|-------------------|
| Bathrooms:    | 1                 |
| Size:         | 57 m <sup>2</sup> |
| Year Built:   | -1906             |
| Double glass: | Yes               |