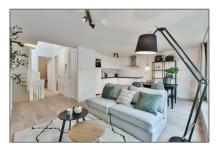

# RENTED

 $57\ m^2$  - Leiduinstraat 26-III, Amsterdam, Noord-Holland Netherlands

### Basic **Details**

| Property Type:  | Apartment        |
|-----------------|------------------|
| Listing Type:   | For Rent         |
| Price:          | €1.850 Per Month |
| Rental price:   | excluding        |
| Available from: | direct           |
| View:           | Street           |

#### Features

| Bedrooms:     | 2                 |
|---------------|-------------------|
| Bathrooms:    | 1                 |
| Size:         | 57 m <sup>2</sup> |
| Year Built:   | -1906             |
| Double glass: | Yes               |