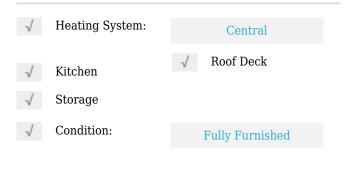

#### Features

| Bedrooms:     | 2                 |
|---------------|-------------------|
| Bathrooms:    | 1                 |
| Size:         | 57 m <sup>2</sup> |
| Year Built:   | -1906             |
| Double glass: | Yes               |

# Appliances

| <br>Refrigerator    |              | Microwave      |
|---------------------|--------------|----------------|
| <br>Washing Machine |              | Oven           |
| <br>Dishwasher      | $\checkmark$ | Dryer          |
| <br>Freezer         |              | Extractor hood |