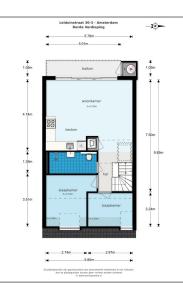

#### Features

| Bedrooms:     | 2                 |
|---------------|-------------------|
| Bathrooms:    | 1                 |
| Size:         | 57 m <sup>2</sup> |
| Year Built:   | -1906             |
| Double glass: | Yes               |