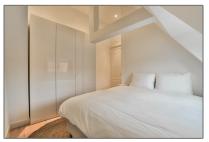

#### Features

| Bedrooms:     | 2                 |
|---------------|-------------------|
| Bathrooms:    | 1                 |
| Size:         | 57 m <sup>2</sup> |
| Year Built:   | -1906             |
| Double glass: | Yes               |