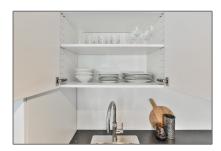

# Appliances

| <br>Refrigerator    |              | Microwave      |
|---------------------|--------------|----------------|
| <br>Washing Machine |              | Oven           |
| <br>Dishwasher      | $\checkmark$ | Dryer          |
| <br>Freezer         |              | Extractor hood |