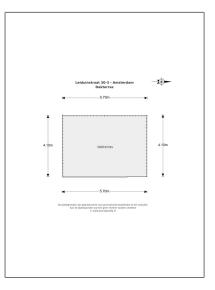

## Address Map

-

| Country:       | NL              |  |
|----------------|-----------------|--|
| State:         | Noord-Holland   |  |
| City:          | Amsterdam       |  |
| Street:        | Leiduinstraat   |  |
| Street Number: | 26-III          |  |
| Postal Code:   | 1058 SK         |  |
| Floor Number:  | 3               |  |
| Longitude:     | E4° 50' 48.6''  |  |
| Latitude:      | N52° 21' 12.8'' |  |