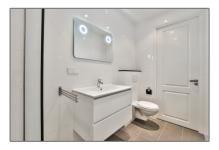

#### Features

| Bedrooms:     | 2                 |
|---------------|-------------------|
| Bathrooms:    | 1                 |
| Size:         | 57 m <sup>2</sup> |
| Year Built:   | -1906             |
| Double glass: | Yes               |