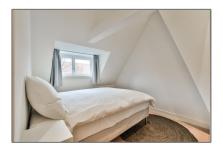

# RENTED

 $57\ m^2$  - Leiduinstraat 26-III, Amsterdam, Noord-Holland Netherlands

#### Features

| Bedrooms:     | 2                 |
|---------------|-------------------|
| Bathrooms:    | 1                 |
| Size:         | 57 m <sup>2</sup> |
| Year Built:   | -1906             |
| Double glass: | Yes               |