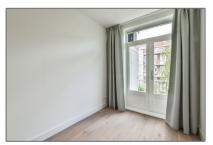

#### Basic Details

Property Type: **Apartment** Listing Type: **For Rent** Price: €2.150 Per Month Rental price: excluding Direct Available from: View: Street 2 Bedrooms: Bathrooms: 1  $53 m^2$ Size: -1906 Year Built: Double glass: Yes

#### Features

| Energy Tag<br>Value: |            | A         |               |
|----------------------|------------|-----------|---------------|
| √ Heati              | ng System: |           | Central       |
| √ Balco              | ny         | $\sqrt{}$ | Kitchen       |
| √ Stora              | ge         |           |               |
| √ Cond               | ition:     |           | Not Furnished |
|                      |            |           |               |