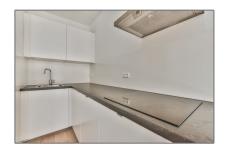

# RENTED

 $53\ m^2$  - Leiduinstraat 26-II, Amsterdam, Noord-Holland Netherlands

































#### Basic Details

Property Type: **Apartment** Listing Type: **For Rent** Price: €2.150 Per Month Rental price: excluding Direct Available from: View: Street 2 Bedrooms: Bathrooms: 1  $53 m^2$ Size: -1906 Year Built: Double glass: Yes

#### Features

| Energy Tag<br>Value: |            | A         |               |
|----------------------|------------|-----------|---------------|
| √ Heati              | ng System: |           | Central       |
| √ Balco              | ny         | $\sqrt{}$ | Kitchen       |
| √ Stora              | ge         |           |               |
| √ Cond               | ition:     |           | Not Furnished |
|                      |            |           |               |

## Appliances



## Address Map

| Country:       | NL