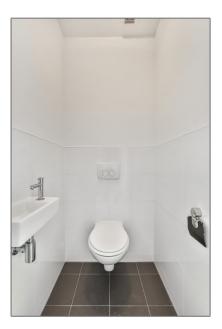

#### Basic Details

Property Type: **Apartment** Listing Type: **For Rent** Price: €2.150 Per Month Rental price: excluding Direct Available from: View: Street 2 Bedrooms: Bathrooms: 1  $53 m^2$ Size: -1906 Year Built: Double glass: Yes

#### Features

| Energy Tag<br>Value: |            | A         |               |
|----------------------|------------|-----------|---------------|
| √ Heati              | ng System: |           | Central       |
| √ Balco              | ny         | $\sqrt{}$ | Kitchen       |
| √ Stora              | ge         |           |               |
| √ Cond               | ition:     |           | Not Furnished |
|                      |            |           |               |