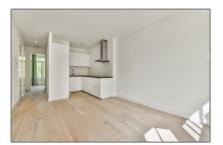

# RENTED

 $53\ m^2$  - Leiduinstraat 26-II, Amsterdam, Noord-Holland Netherlands

#### Basic Details

Property Type: **Apartment** Listing Type: **For Rent** Price: €2.150 Per Month Rental price: excluding Direct Available from: View: Street 2 Bedrooms: Bathrooms: 1  $53 m^2$ Size: -1906 Year Built: Double glass: Yes