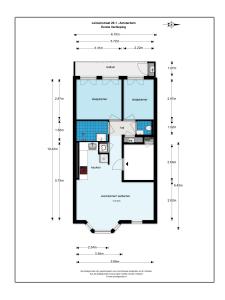

#### Basic Details

Property Type: **Apartment** Listing Type: **For Rent** Price: €2.150 Per Month Rental price: excluding Direct Available from: View: Street 2 Bedrooms: Bathrooms: 1  $53 m^2$ Size: -1906 Year Built: Double glass: Yes

## Address Map

| Country:       | NL            |  |
|----------------|---------------|--|
| State:         | Noord-Holland |  |
| City:          | Amsterdam     |  |
| Street:        | Leiduinstraat |  |
| Street Number: | <b>26-II</b>  |  |
| Postal Code:   | 1058 SK       |  |
| Floor Number:  | 2             |  |
| Longitude:     | E4° 50' 48.6" |  |