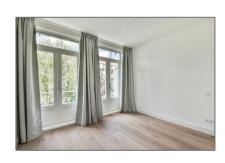

#### Basic Details

Property Type: **Apartment** Listing Type: **For Rent** Price: €2.150 Per Month Rental price: excluding Direct Available from: View: Street 2 Bedrooms: Bathrooms: 1  $53 m^2$ Size: -1906 Year Built: Double glass: Yes

#### Features

| Energy Tag<br>Value: |            | A         |               |
|----------------------|------------|-----------|---------------|
| √ Heati              | ng System: |           | Central       |
| √ Balco              | ny         | $\sqrt{}$ | Kitchen       |
| √ Stora              | ge         |           |               |
| √ Cond               | ition:     |           | Not Furnished |
|                      |            |           |               |