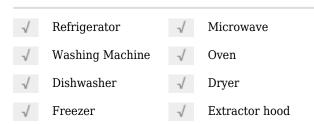

msterdam, Noord-Holland Netherlands

































#### Basic Details

Property Type: **Apartment** Listing Type: **For Rent** Price: €2.150 Per Month Rental price: excluding Direct Available from: View: Street 2 Bedrooms: Bathrooms: 1  $53 m^2$ Size: -1906 Year Built: Double glass: Yes

#### Features

| Energy Tag<br>Value: |            | A         |               |
|----------------------|------------|-----------|---------------|
| √ Heati              | ng System: |           | Central       |
| √ Balco              | ny         | $\sqrt{}$ | Kitchen       |
| √ Stora              | ge         |           |               |
| √ Cond               | ition:     |           | Not Furnished |
|                      |            |           |               |

## Appliances



## Address Map

| Country:       | NL            |  |
|----------------|---------------|--|
| State:         | Noord-Holland |  |
| City:          | Amsterdam     |  |
| Street:        | Leiduinstraat |  |
| Street Number: | <b>26-II</b>  |  |
| Postal Code:   | 1058 SK       |  |
| Floor Number:  | 2             |  |
| Longitude:     | E4° 50' 48.6" |  |

Latitude: **N52° 21' 12.8"** 

## Neighborhood

Shopping
Center:

Town Center:

20 Minutes

Train Station:

Airport:

15 Minutes

Park:

3 Minutes