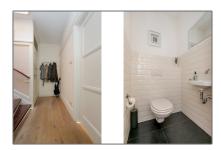

## Basic Details

| Property Type:  | Apartment          |  |
|-----------------|--------------------|--|
| Listing Type:   | For Rent           |  |
| Monument:       | Yes                |  |
| Price:          | €3.900 Per Month   |  |
| Rental price:   | excluding          |  |
| Available from: | 01-11-2018         |  |
| View:           | Street             |  |
| Bedrooms:       | 4                  |  |
| Bathrooms:      | 2                  |  |
| Size:           | 187 m <sup>2</sup> |  |
| Year Built:     | 1906-1930          |  |

## Features

| √ Heating System:    | Central        |
|----------------------|----------------|
| √ Balcony            | √ View         |
| √ Kitchen            | √ Fireplace    |
| √ Roof Deck          |                |
| $\sqrt{}$ Condition: | Semi Furnished |