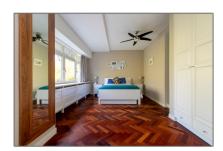

## Basic Details

| Property Type:  | Apartment          |  |
|-----------------|--------------------|--|
| Listing Type:   | For Rent           |  |
| Monument:       | Yes                |  |
| Price:          | €3.900 Per Month   |  |
| Rental price:   | excluding          |  |
| Available from: | 01-11-2018         |  |
| View:           | Street             |  |
| Bedrooms:       | 4                  |  |
| Bathrooms:      | 2                  |  |
| Size:           | 187 m <sup>2</sup> |  |
| Year Built:     | 1906-1930          |  |