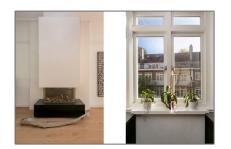

## Features

| √ Heating System:    | Central        |
|----------------------|----------------|
| √ Balcony            | √ View         |
| √ Kitchen            | √ Fireplace    |
| √ Roof Deck          |                |
| $\sqrt{}$ Condition: | Semi Furnished |