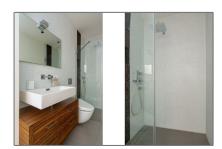

## Basic Details

| Property Type:  | Apartment          |  |
|-----------------|--------------------|--|
| Listing Type:   | For Rent           |  |
| Monument:       | Yes                |  |
| Price:          | €3.900 Per Month   |  |
| Rental price:   | excluding          |  |
| Available from: | 01-11-2018         |  |
| View:           | Street             |  |
| Bedrooms:       | 4                  |  |
| Bathrooms:      | 2                  |  |
| Size:           | 187 m <sup>2</sup> |  |
| Year Built:     | 1906-1930          |  |

## Features

| √ Heating System:    | Central        |
|----------------------|----------------|
| √ Balcony            | √ View         |
| √ Kitchen            | √ Fireplace    |
| √ Roof Deck          |                |
| $\sqrt{}$ Condition: | Semi Furnished |

| ouble glass:        | Yes         |                |                |
|---------------------|-------------|----------------|----------------|
| Appliances          |             | Address Map    |                |
| √ Refrigerator      | √ Microwave | Country:       | NL             |
|                     | √ Oven      | State:         | Noord-Holland  |
|                     | √ Freezer   | City:          | Amsterdam      |
|                     |             | Street:        | Olympiaplein   |
|                     |             | Street Number: | 23-II          |
|                     |             | Postal Code:   | 1077CK         |
|                     |             | Floor Number:  | 2              |
|                     |             | Longitude:     | E4° 52' 2.3"   |
|                     |             | Latitude:      | N52° 20' 55.9" |
| Neighborhood        |             | -              |                |
| Shopping<br>Center: | 4 Minutes   |                |                |
| Town Center:        | 15 Minutes  |                |                |
| Train Station:      | 5 Minutes   |                |                |