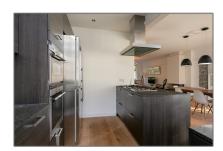

## Features

| √ Heating System:    | Central        |
|----------------------|----------------|
| √ Balcony            | √ View         |
| √ Kitchen            | √ Fireplace    |
| √ Roof Deck          |                |
| $\sqrt{}$ Condition: | Semi Furnished |

| ouble glass:        | Yes         |                |                |
|---------------------|-------------|----------------|----------------|
| Appliances          |             | Address Map    |                |
| √ Refrigerator      | √ Microwave | Country:       | NL             |
|                     | √ Oven      | State:         | Noord-Holland  |
|                     | √ Freezer   | City:          | Amsterdam      |
|                     |             | Street:        | Olympiaplein   |
|                     |             | Street Number: | 23-II          |
|                     |             | Postal Code:   | 1077CK         |
|                     |             | Floor Number:  | 2              |
|                     |             | Longitude:     | E4° 52' 2.3"   |
|                     |             | Latitude:      | N52° 20' 55.9" |
| Neighborhood        |             | -              |                |
| Shopping<br>Center: | 4 Minutes   |                |                |
| Town Center:        | 15 Minutes  |                |                |
| Train Station:      | 5 Minutes   |                |                |