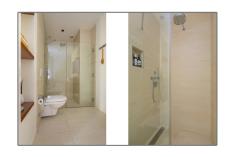

## Basic Details

| Property Type:  | Apartment          |  |
|-----------------|--------------------|--|
| Listing Type:   | For Rent           |  |
| Monument:       | Yes                |  |
| Price:          | €3.900 Per Month   |  |
| Rental price:   | excluding          |  |
| Available from: | 01-11-2018         |  |
| View:           | Street             |  |
| Bedrooms:       | 4                  |  |
| Bathrooms:      | 2                  |  |
| Size:           | 187 m <sup>2</sup> |  |
| Year Built:     | 1906-1930          |  |