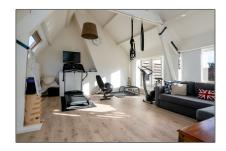

## Basic Details

| Property Type:  | Apartment          |  |
|-----------------|--------------------|--|
| Listing Type:   | For Rent           |  |
| Monument:       | Yes                |  |
| Price:          | €3.900 Per Month   |  |
| Rental price:   | excluding          |  |
| Available from: | 01-11-2018         |  |
| View:           | Street             |  |
| Bedrooms:       | 4                  |  |
| Bathrooms:      | 2                  |  |
| Size:           | 187 m <sup>2</sup> |  |
| Year Built:     | 1906-1930          |  |

## Features

| √ Heating System:    | Central        |
|----------------------|----------------|
| √ Balcony            | √ View         |
| √ Kitchen            | √ Fireplace    |
| √ Roof Deck          |                |
| $\sqrt{}$ Condition: | Semi Furnished |