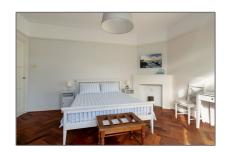

## Basic Details

| Property Type:  | Apartment          |  |
|-----------------|--------------------|--|
| Listing Type:   | For Rent           |  |
| Monument:       | Yes                |  |
| Price:          | €3.900 Per Month   |  |
| Rental price:   | excluding          |  |
| Available from: | 01-11-2018         |  |
| View:           | Street             |  |
| Bedrooms:       | 4                  |  |
| Bathrooms:      | 2                  |  |
| Size:           | 187 m <sup>2</sup> |  |
| Year Built:     | 1906-1930          |  |

## Features

| √ Heating System:    | Central        |
|----------------------|----------------|
| √ Balcony            | √ View         |
| √ Kitchen            | √ Fireplace    |
| √ Roof Deck          |                |
| $\sqrt{}$ Condition: | Semi Furnished |