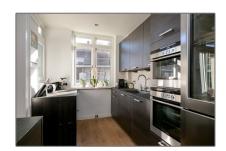

## Features

| √ Heating System:    | Central        |
|----------------------|----------------|
| √ Balcony            | √ View         |
| √ Kitchen            | √ Fireplace    |
| √ Roof Deck          |                |
| $\sqrt{}$ Condition: | Semi Furnished |

| ouble glass:        | Yes         |                |                |
|---------------------|-------------|----------------|----------------|
| Appliances          |             | Address Map    |                |
| √ Refrigerator      | √ Microwave | Country:       | NL             |
|                     | √ Oven      | State:         | Noord-Holland  |
|                     | √ Freezer   | City:          | Amsterdam      |
|                     |             | Street:        | Olympiaplein   |
|                     |             | Street Number: | 23-II          |
|                     |             | Postal Code:   | 1077CK         |
|                     |             | Floor Number:  | 2              |
|                     |             | Longitude:     | E4° 52' 2.3"   |
|                     |             | Latitude:      | N52° 20' 55.9" |
| Neighborhood        |             | -              |                |
| Shopping<br>Center: | 4 Minutes   |                |                |
| Town Center:        | 15 Minutes  |                |                |
| Train Station:      | 5 Minutes   |                |                |