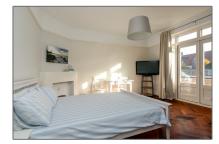

## Basic Details

| Property Type:  | Apartment          |  |
|-----------------|--------------------|--|
| Listing Type:   | For Rent           |  |
| Monument:       | Yes                |  |
| Price:          | €3.900 Per Month   |  |
| Rental price:   | excluding          |  |
| Available from: | 01-11-2018         |  |
| View:           | Street             |  |
| Bedrooms:       | 4                  |  |
| Bathrooms:      | 2                  |  |
| Size:           | 187 m <sup>2</sup> |  |
| Year Built:     | 1906-1930          |  |

## Features

| √ Heating System:    | Central        |
|----------------------|----------------|
| √ Balcony            | √ View         |
| √ Kitchen            | √ Fireplace    |
| √ Roof Deck          |                |
| $\sqrt{}$ Condition: | Semi Furnished |