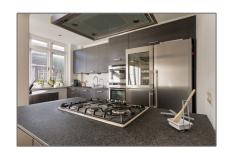

## Features

| √ Heating System:    | Central        |
|----------------------|----------------|
| √ Balcony            | √ View         |
| √ Kitchen            | √ Fireplace    |
| √ Roof Deck          |                |
| $\sqrt{}$ Condition: | Semi Furnished |

| ouble glass:        | Yes         |                |                |
|---------------------|-------------|----------------|----------------|
| Appliances          |             | Address Map    |                |
| √ Refrigerator      | √ Microwave | Country:       | NL             |
|                     | √ Oven      | State:         | Noord-Holland  |
|                     | √ Freezer   | City:          | Amsterdam      |
|                     |             | Street:        | Olympiaplein   |
|                     |             | Street Number: | 23-II          |
|                     |             | Postal Code:   | 1077CK         |
|                     |             | Floor Number:  | 2              |
|                     |             | Longitude:     | E4° 52' 2.3"   |
|                     |             | Latitude:      | N52° 20' 55.9" |
| Neighborhood        |             | -              |                |
| Shopping<br>Center: | 4 Minutes   |                |                |
| Town Center:        | 15 Minutes  |                |                |
| Train Station:      | 5 Minutes   |                |                |