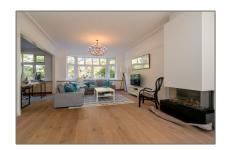

## Basic Details

| Property Type:  | Apartment          |  |
|-----------------|--------------------|--|
| Listing Type:   | For Rent           |  |
| Monument:       | Yes                |  |
| Price:          | €3.900 Per Month   |  |
| Rental price:   | excluding          |  |
| Available from: | 01-11-2018         |  |
| View:           | Street             |  |
| Bedrooms:       | 4                  |  |
| Bathrooms:      | 2                  |  |
| Size:           | 187 m <sup>2</sup> |  |
| Year Built:     | 1906-1930          |  |

## Features

| √ Heating System:    | Central        |
|----------------------|----------------|
| √ Balcony            | √ View         |
| √ Kitchen            | √ Fireplace    |
| √ Roof Deck          |                |
| $\sqrt{}$ Condition: | Semi Furnished |