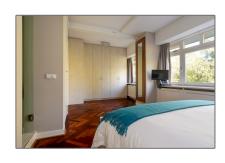

## Basic Details

| Property Type:  | Apartment          |  |
|-----------------|--------------------|--|
| Listing Type:   | For Rent           |  |
| Monument:       | Yes                |  |
| Price:          | €3.900 Per Month   |  |
| Rental price:   | excluding          |  |
| Available from: | 01-11-2018         |  |
| View:           | Street             |  |
| Bedrooms:       | 4                  |  |
| Bathrooms:      | 2                  |  |
| Size:           | 187 m <sup>2</sup> |  |
| Year Built:     | 1906-1930          |  |

## Features

| √ Heating System:    | Central        |
|----------------------|----------------|
| √ Balcony            | √ View         |
| √ Kitchen            | √ Fireplace    |
| √ Roof Deck          |                |
| $\sqrt{}$ Condition: | Semi Furnished |