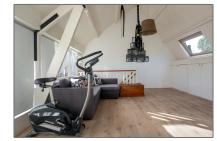

## Basic Details

| Property Type:  | Apartment          |  |
|-----------------|--------------------|--|
| Listing Type:   | For Rent           |  |
| Monument:       | Yes                |  |
| Price:          | €3.900 Per Month   |  |
| Rental price:   | excluding          |  |
| Available from: | 01-11-2018         |  |
| View:           | Street             |  |
| Bedrooms:       | 4                  |  |
| Bathrooms:      | 2                  |  |
| Size:           | 187 m <sup>2</sup> |  |
| Year Built:     | 1906-1930          |  |

## Features

| √ Heating System:    | Central        |
|----------------------|----------------|
| √ Balcony            | √ View         |
| √ Kitchen            | √ Fireplace    |
| √ Roof Deck          |                |
| $\sqrt{}$ Condition: | Semi Furnished |