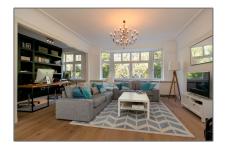

## Basic Details

| Property Type:  | Apartment          |  |
|-----------------|--------------------|--|
| Listing Type:   | For Rent           |  |
| Monument:       | Yes                |  |
| Price:          | €3.900 Per Month   |  |
| Rental price:   | excluding          |  |
| Available from: | 01-11-2018         |  |
| View:           | Street             |  |
| Bedrooms:       | 4                  |  |
| Bathrooms:      | 2                  |  |
| Size:           | 187 m <sup>2</sup> |  |
| Year Built:     | 1906-1930          |  |

## Features

| √ Heating System:    | Central        |
|----------------------|----------------|
| √ Balcony            | √ View         |
| √ Kitchen            | √ Fireplace    |
| √ Roof Deck          |                |
| $\sqrt{}$ Condition: | Semi Furnished |