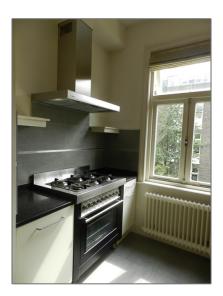

## **Appliances**

| $\sqrt{}$ | Refrigerator | $\sqrt{}$ | Microwave      |
|-----------|--------------|-----------|----------------|
| $\sqrt{}$ | Oven         | $\sqrt{}$ | Dishwasher     |
| $\sqrt{}$ | Freezer      | $\sqrt{}$ | Extractor hood |