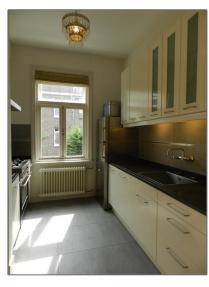

## **Appliances**

| $\sqrt{}$ | Refrigerator | $\sqrt{}$ | Microwave      |
|-----------|--------------|-----------|----------------|
| $\sqrt{}$ | Oven         | $\sqrt{}$ | Dishwasher     |
| $\sqrt{}$ | Freezer      | $\sqrt{}$ | Extractor hood |