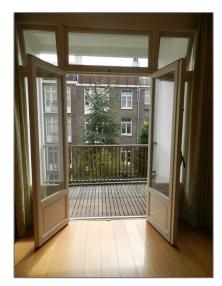

# RENTED

 $150\ m^2$  - Koninginneweg 257, Amsterdam, Noord-Holland Netherlands









































## Basic Details

Property Type: Apartment

Listing Type: For Rent

#### Features

√

Heating System



Balcony

Kitchen

√

View







## **Appliances**

| $\sqrt{}$ | Refrigerator | $\sqrt{}$ | Microwave      |
|-----------|--------------|-----------|----------------|
| $\sqrt{}$ | Oven         | $\sqrt{}$ | Dishwasher     |
| $\sqrt{}$ | Freezer      | $\sqrt{}$ | Extractor hood |

## Address Map

Country:

| 3              |               |  |
|----------------|---------------|--|
| State:         | Noord-Holland |  |
| City:          | Amsterdam     |  |
| Street:        | Koninginneweg |  |
| Street Number: | 257           |  |
| Street Suffix: | bv            |  |
| Postal Code:   | 1075 CV       |  |
| Floor Number:  | 2             |  |
| Longitude: