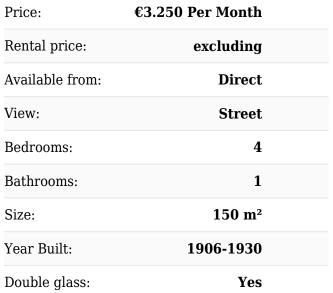

# RENTED

 $150\ m^2$  - Koninginneweg 257, Amsterdam, Noord-Holland Netherlands

## Basic Details

Property Type: Apartment

Listing Type: For Rent