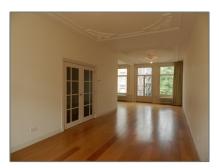

# RENTED

 $150\ m^2$  - Koninginneweg 257, Amsterdam, Noord-Holland Netherlands









































## Basic Details

Property Type: Apartment

Listing Type: For Rent

#### Features

√

Heating System



Balcony

Kitchen

√

View







## **Appliances**

| $\sqrt{}$ | Refrigerator | $\sqrt{}$ | Microwave      |
|-----------|--------------|-----------|----------------|
| $\sqrt{}$ | Oven         | $\sqrt{}$ | Dishwasher     |
| $\sqrt{}$ | Freezer      | $\sqrt{}$ | Extractor hood |

## Address Map

Country:

| 3              |               |  |
|----------------|---------------|--|
| State:         | Noord-Holland |  |
| City:          | Amsterdam     |  |
| Street:        | Koninginneweg |  |
| Street Number: | 257           |  |
| Street Suffix: | bv            |  |
| Postal Code:   | 1075 CV       |  |
| Floor Number:  | 2             |  |
| Longi