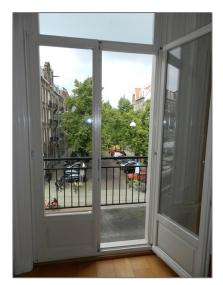

# RENTED

 $150\ m^2$  - Koninginneweg 257, Amsterdam, Noord-Holland Netherlands









































## Basic Details

Property Type: Apartment

Listing Type: For Rent

#### Features

√

Heating System



Balcony

Kitchen

√

View







## **Appliances**

| $\sqrt{}$ | Refrigerator | $\sqrt{}$ | Microwave      |
|-----------|--------------|-----------|----------------|
| $\sqrt{}$ | Oven         | $\sqrt{}$ | Dishwasher     |
| $\sqrt{}$ | Freezer      | $\sqrt{}$ | Extractor hood |

## Address Map

Country:

| 3              |               |  |
|----------------|---------------|--|
| State:         | Noord-Holland |  |
| City:          | Amsterdam     |  |
| Street:        | Koninginneweg |  |
| Street Number: | 257           |  |
| Street Suffix: | bv            |  |
| Postal Code:   | 1075 CV       |  |
| Floor Number:  | 2             |  |
| Longitude