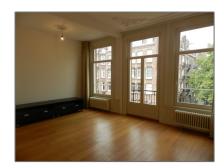

# RENTED

 $150\ m^2$  - Koninginneweg 257, Amsterdam, Noord-Holland Netherlands









































## Basic Details

Property Type: Apartment

Listing Type: For Rent

#### Features

√

Heating System



Balcony

Kitchen

√

View







## **Appliances**

| $\sqrt{}$ | Refrigerator | $\sqrt{}$ | Microwave      |
|-----------|--------------|-----------|----------------|
| $\sqrt{}$ | Oven         | $\sqrt{}$ | Dishwasher     |
| $\sqrt{}$ | Freezer      | $\sqrt{}$ | Extractor hood |

## Address Map

Country:

| 3              |               |  |
|----------------|---------------|--|
| State:         | Noord-Holland |  |
| City:          | Amsterdam     |  |
| Street:        | Koninginneweg |  |
| Street Number: | 257           |  |
| Street Suffix: | bv            |  |
| Postal Code:   | 1075 CV       |  |
| Floor Number:  | 2             |  |
| Longitu