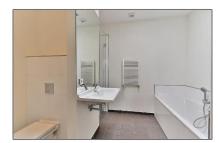

## **Features**

| $\sqrt{}$ | Heating System: |           | Central   |
|-----------|-----------------|-----------|-----------|
| $\sqrt{}$ | Elevator        | $\sqrt{}$ | View      |
| $\sqrt{}$ | Kitchen         | $\sqrt{}$ | Roof Deck |
| $\sqrt{}$ | High Ceiling    | $\sqrt{}$ | Storage   |

| Available from: | 01-11-2022         |  |
|-----------------|--------------------|--|
| View:           | Street             |  |
| Bedrooms:       | 2                  |  |
| Bathrooms:      | 2                  |  |
| Size:           | 120 m <sup>2</sup> |  |
| Year Built:     | 1906-1930          |  |
| Double glass:   | Yes                |  |