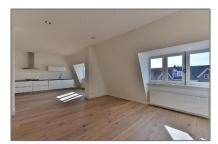

| Available from: | 01-11-2022         |  |
|-----------------|--------------------|--|
| View:           | Street             |  |
| Bedrooms:       | 2                  |  |
| Bathrooms:      | 2                  |  |
| Size:           | 120 m <sup>2</sup> |  |
| Year Built:     | 1906-1930          |  |
| Double glass:   | Yes                |  |

Semi Furnished