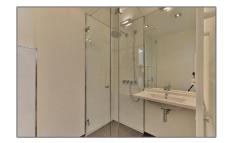

## **Features**

| $\sqrt{}$ | Heating System: |           | Central   |
|-----------|-----------------|-----------|-----------|
| $\sqrt{}$ | Elevator        | $\sqrt{}$ | View      |
| $\sqrt{}$ | Kitchen         | $\sqrt{}$ | Roof Deck |
| $\sqrt{}$ | High Ceiling    | $\sqrt{}$ | Storage   |

| Available from: | 01-11-2022         |  |
|-----------------|--------------------|--|
| View:           | Street             |  |
| Bedrooms:       | 2                  |  |
| Bathrooms:      | 2                  |  |
| Size:           | 120 m <sup>2</sup> |  |
| Year Built:     | 1906-1930          |  |
| Double glass:   | Yes                |  |