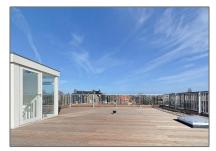

## **Features**

| $\sqrt{}$ | Heating System: |           | Central   |
|-----------|-----------------|-----------|-----------|
| $\sqrt{}$ | Elevator        | $\sqrt{}$ | View      |
| $\sqrt{}$ | Kitchen         | $\sqrt{}$ | Roof Deck |
| $\sqrt{}$ | High Ceiling    | $\sqrt{}$ | Storage   |