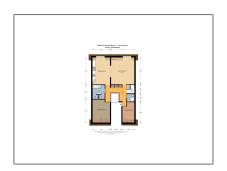

| Available from: | 01-11-2022         |  |
|-----------------|--------------------|--|
| View:           | Street             |  |
| Bedrooms:       | 2                  |  |
| Bathrooms:      | 2                  |  |
| Size:           | 120 m <sup>2</sup> |  |
| Year Built:     | 1906-1930          |  |
| Double glass:   | Yes                |  |