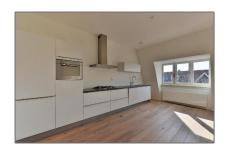

# Appliances

| $\sqrt{}$ | Refrigerator    | $\sqrt{}$ | Microwave |
|-----------|-----------------|-----------|-----------|
| $\sqrt{}$ | Washing Machine | $\sqrt{}$ | Oven      |
| $\sqrt{}$ | Dishwasher      | $\sqrt{}$ | Freezer   |
|           | Extractor hood  |           |           |