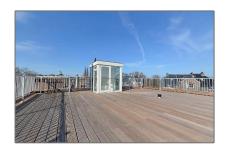

## **Features**

| $\sqrt{}$ | Heating System: |           | Central   |
|-----------|-----------------|-----------|-----------|
| $\sqrt{}$ | Elevator        | $\sqrt{}$ | View      |
| $\sqrt{}$ | Kitchen         | $\sqrt{}$ | Roof Deck |
| $\sqrt{}$ | High Ceiling    | $\sqrt{}$ | Storage   |