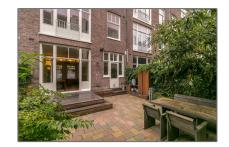

#### Features

| √ Heating System:    | Central        |
|----------------------|----------------|
| √ Garden             | √ Basement     |
| √ Kitchen            | √ Fireplace    |
| √ High Ceiling       | √ Storage      |
| $\sqrt{}$ Condition: | Semi Furnished |