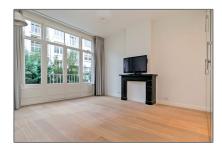

# RENTED

 $130\ m^2$  - Valeriusstraat 272, Amsterdam, Noord-Holland Netherlands

#### Basic Details

Property Type: Apartment

Listing Type: For Rent

Price: €4.250 Per Month

Rental price: excluding

Available from: direct

View: Street

#### Features

| √ Heating System:    | Central        |
|----------------------|----------------|
| √ Garden             | √ Basement     |
| √ Kitchen            | √ Fireplace    |
| √ High Ceiling       | √ Storage      |
| $\sqrt{}$ Condition: | Semi Furnished |