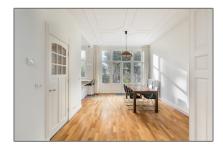

# RENTED

 $130\ m^2$  - Valeriusstraat 272, Amsterdam, Noord-Holland Netherlands

#### Basic Details

Property Type: Apartment

Listing Type: For Rent

Price: €4.250 Per Month

Rental price: excluding

Available from: direct

View: Street

| Bedrooms:     | 4                  |  |
|---------------|--------------------|--|
| Bathrooms:    | 1                  |  |
| Size:         | 130 m <sup>2</sup> |  |
| Year Built:   | 1906-1930          |  |
| Double glass: | Yes                |  |