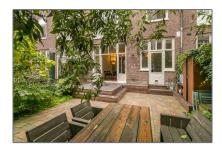

#### Features

| √ Heating System:    | Central        |
|----------------------|----------------|
| √ Garden             | √ Basement     |
| √ Kitchen            | √ Fireplace    |
| √ High Ceiling       | √ Storage      |
| $\sqrt{}$ Condition: | Semi Furnished |