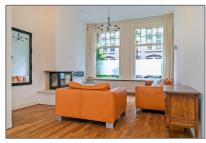

# RENTED

 $130\ m^2$  - Valeriusstraat 272, Amsterdam, Noord-Holland Netherlands

#### Basic Details

Property Type: Apartment

Listing Type: For Rent

Price: €4.250 Per Month

Rental price: excluding

Available from: direct

View: Street

| Bedrooms:     | 4                  |  |
|---------------|--------------------|--|
| Bathrooms:    | 1                  |  |
| Size:         | 130 m <sup>2</sup> |  |
| Year Built:   | 1906-1930          |  |
| Double glass: | Yes                |  |