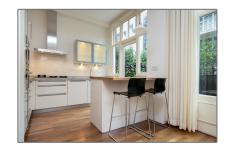

#### Features

| √ Heating System:    | Central        |
|----------------------|----------------|
| √ Garden             | √ Basement     |
| √ Kitchen            | √ Fireplace    |
| √ High Ceiling       | √ Storage      |
| $\sqrt{}$ Condition: | Semi Furnished |

## Appliances

| $\sqrt{}$ | Refrigerator    | $\sqrt{}$ | Microwave      |
|-----------|-----------------|-----------|----------------|
| $\sqrt{}$ | Washing Machine | $\sqrt{}$ | Oven           |
| $\sqrt{}$ | Dishwasher      | $\sqrt{}$ | Dryer          |
| $\sqrt{}$ | Freezer         | $\sqrt{}$ | Extractor hood |