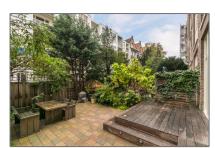

#### Features

| √ Heating System:    | Central        |
|----------------------|----------------|
| √ Garden             | √ Basement     |
| √ Kitchen            | √ Fireplace    |
| √ High Ceiling       | √ Storage      |
| $\sqrt{}$ Condition: | Semi Furnished |