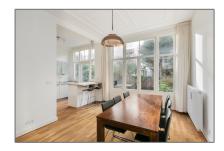

# RENTED

 $130\ m^2$  - Valeriusstraat 272, Amsterdam, Noord-Holland Netherlands

#### Basic Details

Property Type: Apartment

Listing Type: For Rent

Price: €4.250 Per Month

Rental price: excluding

Available from: direct

View: Street

#### Features

| √ Heating System:    | Central        |
|----------------------|----------------|
| √ Garden             | √ Basement     |
| √ Kitchen            | √ Fireplace    |
| √ High Ceiling       | √ Storage      |
| $\sqrt{}$ Condition: | Semi Furnished |

| Bedrooms:     | 4                  |  |
|---------------|--------------------|--|
| Bathrooms:    | 1                  |  |
| Size:         | 130 m <sup>2</sup> |  |
| Year Built:   | 1906-1930          |  |
| Double glass: | Yes                |  |