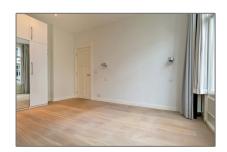

#### Features

| √ Heating System:    | Central        |
|----------------------|----------------|
| √ Garden             | √ Basement     |
| √ Kitchen            | √ Fireplace    |
| √ High Ceiling       | √ Storage      |
| $\sqrt{}$ Condition: | Semi Furnished |

| Bedrooms:     | 4                  |  |
|---------------|--------------------|--|
| Bathrooms:    | 1                  |  |
| Size:         | 130 m <sup>2</sup> |  |
| Year Built:   | 1906-1930          |  |
| Double glass: | Yes                |  |