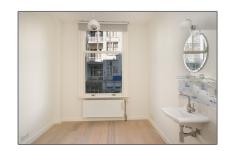

# RENTED

 $130\ m^2$  - Valeriusstraat 272, Amsterdam, Noord-Holland Netherlands

| Bedrooms:     | 4                  |  |
|---------------|--------------------|--|
| Bathrooms:    | 1                  |  |
| Size:         | 130 m <sup>2</sup> |  |
| Year Built:   | 1906-1930          |  |
| Double glass: | Yes                |  |