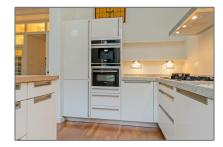

#### Features

| √ Heating System:    | Central        |
|----------------------|----------------|
| √ Garden             | √ Basement     |
| √ Kitchen            | √ Fireplace    |
| √ High Ceiling       | √ Storage      |
| $\sqrt{}$ Condition: | Semi Furnished |

## Appliances

| $\sqrt{}$ | Refrigerator    | $\sqrt{}$ | Microwave      |
|-----------|-----------------|-----------|----------------|
| $\sqrt{}$ | Washing Machine | $\sqrt{}$ | Oven           |
| $\sqrt{}$ | Dishwasher      | $\sqrt{}$ | Dryer          |
| $\sqrt{}$ | Freezer         | $\sqrt{}$ | Extractor hood |