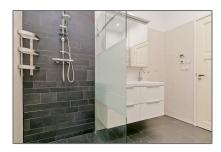

# RENTED

 $130\ m^2$  - Valeriusstraat 272, Amsterdam, Noord-Holland Netherlands

| Bedrooms:     | 4                  |  |
|---------------|--------------------|--|
| Bathrooms:    | 1                  |  |
| Size:         | 130 m <sup>2</sup> |  |
| Year Built:   | 1906-1930          |  |
| Double glass: | Yes                |  |