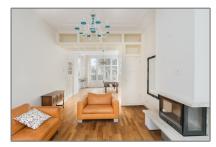

# RENTED

 $130\ m^2$  - Valeriusstraat 272, Amsterdam, Noord-Holland Netherlands

#### Basic Details

Property Type: Apartment

Listing Type: For Rent

Price: €4.250 Per Month

Rental price: excluding

Available from: direct

View: Street

| Bedrooms:     | 4                  |  |
|---------------|--------------------|--|
| Bathrooms:    | 1                  |  |
| Size:         | 130 m <sup>2</sup> |  |
| Year Built:   | 1906-1930          |  |
| Double glass: | Yes                |  |