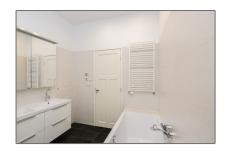

#### Features

| √ Heating System:    | Central        |
|----------------------|----------------|
| √ Garden             | √ Basement     |
| √ Kitchen            | √ Fireplace    |
| √ High Ceiling       | √ Storage      |
| $\sqrt{}$ Condition: | Semi Furnished |

| Bedrooms:     | 4                  |  |
|---------------|--------------------|--|
| Bathrooms:    | 1                  |  |
| Size:         | 130 m <sup>2</sup> |  |
| Year Built:   | 1906-1930          |  |
| Double glass: | Yes                |  |