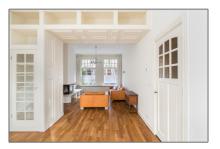

# RENTED

 $130\ m^2$  - Valeriusstraat 272, Amsterdam, Noord-Holland Netherlands

#### Basic Details

Property Type: Apartment

Listing Type: For Rent

Price: €4.250 Per Month

Rental price: excluding

Available from: direct

View: Street

| Bedrooms:     | 4                  |  |
|---------------|--------------------|--|
| Bathrooms:    | 1                  |  |
| Size:         | 130 m <sup>2</sup> |  |
| Year Built:   | 1906-1930          |  |
| Double glass: | Yes                |  |