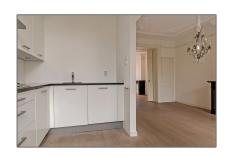

#### Features

√ Heating System:

Central

√

Kitchen

√

Roof Deck

√

High Ceiling

√

Condition:

Semi Furnished

Bedrooms: 2

Bathrooms: 1

Size: 120 m²

Year Built: -1906

## Appliances

 ✓
 Refrigerator
 ✓
 Microwave

 ✓
 Oven
 ✓
 Dishwasher

 ✓
 Freezer
 ✓
 Extractor hood