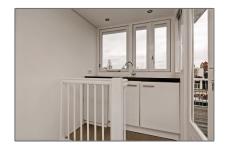

#### Features

√ Heating System:

Central

√

Kitchen

√

Roof Deck

√

## Appliances

 ✓
 Refrigerator
 ✓
 Microwave

 ✓
 Oven
 ✓
 Dishwasher

 ✓
 Freezer
 ✓
 Extractor hood