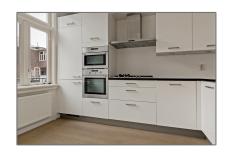

#### Features

√ Heating System:

Central

√

Kitchen

√

Roof Deck

√

High Ceiling

√

Condition:

Semi Furnished

Bedrooms: 2

Bathrooms: 1

Size: 120 m²

Year Built: -1906

## Appliances

 ✓
 Refrigerator
 ✓
 Microwave

 ✓
 Oven
 ✓
 Dishwasher

 ✓
 Freezer
 ✓
 Extractor hood