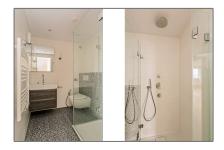

#### Basic **Details**

| Property Type:  | Apartment          |  |
|-----------------|--------------------|--|
| Listing Type:   | For Rent           |  |
| Price:          | €2.995 Per Month   |  |
| Rental price:   | excluding          |  |
| Available from: | Direct             |  |
| View:           | Street             |  |
| Bedrooms:       | 4                  |  |
| Bathrooms:      | 2                  |  |
| Size:           | 164 m <sup>2</sup> |  |
| Year Built:     | 1968               |  |
| Double glass:   | Yes                |  |

#### Features

|              | Heating System | <br>Elevator   |
|--------------|----------------|----------------|
| $\checkmark$ | Balcony        | <br>View       |
| $\checkmark$ | Kitchen:       | Fully Equipped |
|              | Storage        |                |
|              | Condition:     | Semi Furnished |