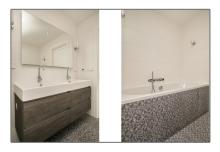

#### Basic **Details**

| Property Type:  | Apartment          |  |
|-----------------|--------------------|--|
| Listing Type:   | For Rent           |  |
| Price:          | €2.995 Per Month   |  |
| Rental price:   | excluding          |  |
| Available from: | Direct             |  |
| View:           | Street             |  |
| Bedrooms:       | 4                  |  |
| Bathrooms:      | 2                  |  |
| Size:           | 164 m <sup>2</sup> |  |
| Year Built:     | 1968               |  |
| Double glass:   | Yes                |  |

#### Features

|              | Heating System | <br>Elevator   |
|--------------|----------------|----------------|
| $\checkmark$ | Balcony        | <br>View       |
| $\checkmark$ | Kitchen:       | Fully Equipped |
|              | Storage        |                |
|              | Condition:     | Semi Furnished |