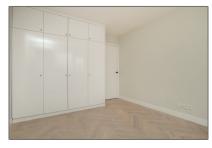

#### Basic **Details**

| Property Type:  | Apartment          |  |
|-----------------|--------------------|--|
| Listing Type:   | For Rent           |  |
| Price:          | €2.995 Per Month   |  |
| Rental price:   | excluding          |  |
| Available from: | Direct             |  |
| View:           | Street             |  |
| Bedrooms:       | 4                  |  |
| Bathrooms:      | 2                  |  |
| Size:           | 164 m <sup>2</sup> |  |
| Year Built:     | 1968               |  |
| Double glass:   | Yes                |  |

#### Features

|              | Heating System | <br>Elevator   |
|--------------|----------------|----------------|
| $\checkmark$ | Balcony        | <br>View       |
| $\checkmark$ | Kitchen:       | Fully Equipped |
|              | Storage        |                |
|              | Condition:     | Semi Furnished |