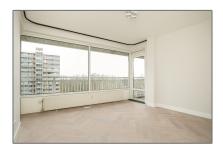

#### Basic **Details**

| Property Type:  | Apartment          |  |
|-----------------|--------------------|--|
| Listing Type:   | For Rent           |  |
| Price:          | €2.995 Per Month   |  |
| Rental price:   | excluding          |  |
| Available from: | Direct             |  |
| View:           | Street             |  |
| Bedrooms:       | 4                  |  |
| Bathrooms:      | 2                  |  |
| Size:           | 164 m <sup>2</sup> |  |
| Year Built:     | 1968               |  |
| Double glass:   | Yes                |  |