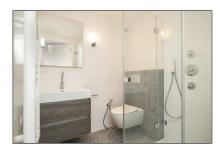

#### Basic **Details**

| Property Type:  | Apartment          |  |
|-----------------|--------------------|--|
| Listing Type:   | For Rent           |  |
| Price:          | €2.995 Per Month   |  |
| Rental price:   | excluding          |  |
| Available from: | Direct             |  |
| View:           | Street             |  |
| Bedrooms:       | 4                  |  |
| Bathrooms:      | 2                  |  |
| Size:           | 164 m <sup>2</sup> |  |
| Year Built:     | 1968               |  |
| Double glass:   | Yes                |  |

#### Features

|              | Heating System | <br>Elevator   |
|--------------|----------------|----------------|
| $\checkmark$ | Balcony        | <br>View       |
| $\checkmark$ | Kitchen:       | Fully Equipped |
|              | Storage        |                |
|              | Condition:     | Semi Furnished |