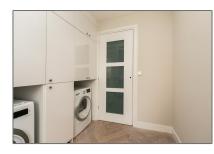

### Appliances

|              | Refrigerator | <br>Microwave       |
|--------------|--------------|---------------------|
|              | Stove        | <br>Washing Machine |
| $\checkmark$ | Oven:        | 1                   |
|              | Dishwasher   | <br>Dryer           |
|              | Freezer      | <br>Extractor hood  |