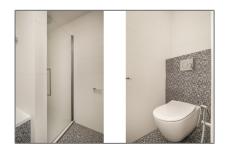

#### Basic **Details**

| Property Type:  | Apartment          |  |
|-----------------|--------------------|--|
| Listing Type:   | For Rent           |  |
| Price:          | €2.995 Per Month   |  |
| Rental price:   | excluding          |  |
| Available from: | Direct             |  |
| View:           | Street             |  |
| Bedrooms:       | 4                  |  |
| Bathrooms:      | 2                  |  |
| Size:           | 164 m <sup>2</sup> |  |
| Year Built:     | 1968               |  |
| Double glass:   | Yes                |  |

#### Features

|              | Heating System | <br>Elevator   |
|--------------|----------------|----------------|
| $\checkmark$ | Balcony        | <br>View       |
| $\checkmark$ | Kitchen:       | Fully Equipped |
|              | Storage        |                |
|              | Condition:     | Semi Furnished |