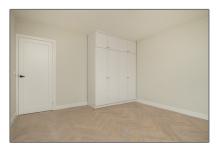

#### Basic **Details**

| Property Type:  | Apartment          |  |
|-----------------|--------------------|--|
| Listing Type:   | For Rent           |  |
| Price:          | €2.995 Per Month   |  |
| Rental price:   | excluding          |  |
| Available from: | Direct             |  |
| View:           | Street             |  |
| Bedrooms:       | 4                  |  |
| Bathrooms:      | 2                  |  |
| Size:           | 164 m <sup>2</sup> |  |
| Year Built:     | 1968               |  |
| Double glass:   | Yes                |  |