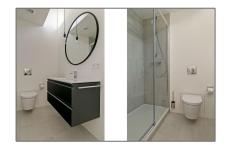

#### **Basic Details**

Property Type: **Apartment** Listing Type: For Rent €1.750 Per Month Price: excluding Rental price: Available from: direct View: **Street** Bedrooms: 1 Bathrooms: 1 Size:  $50 m^2$ Year Built: 1906-1930 Double glass: Yes

#### **Features**

✓ Heating System: Central
 ✓ Kitchen
 ✓ High Ceiling
 ✓ Condition: Fully Furnished