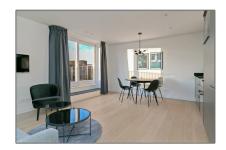

#### **Basic Details**

Property Type: **Apartment** Listing Type: For Rent €1.750 Per Month Price: excluding Rental price: Available from: direct View: **Street** Bedrooms: 1 Bathrooms: 1 Size:  $50 m^2$ Year Built: 1906-1930 Double glass: Yes

#### **Features**

✓ Heating System: Central
 ✓ Kitchen
 ✓ High Ceiling
 ✓ Condition: Fully Furnished

### Appliances

✓ Refrigerator
 ✓ Washing Machine
 ✓ Oven
 ✓ Dishwasher
 ✓ Extractor hood