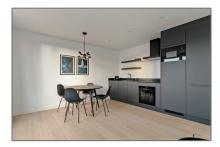

#### **Basic Details**

Property Type: **Apartment** Listing Type: For Rent €1.750 Per Month Price: excluding Rental price: Available from: direct View: **Street** Bedrooms: 1 Bathrooms: 1 Size:  $50 m^2$ Year Built: 1906-1930 Double glass: Yes

#### **Features**

✓ Heating System: Central
 ✓ Kitchen
 ✓ High Ceiling
 ✓ Condition: Fully Furnished

### Appliances

✓ Refrigerator
 ✓ Washing Machine
 ✓ Oven
 ✓ Dishwasher
 ✓ Extractor hood