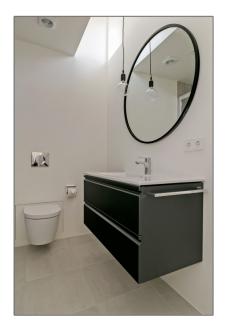

#### **Basic Details**

Property Type: **Apartment** Listing Type: For Rent €1.750 Per Month Price: excluding Rental price: Available from: direct View: **Street** Bedrooms: 1 Bathrooms: 1 Size:  $50 m^2$ Year Built: 1906-1930 Double glass: Yes

#### **Features**

✓ Heating System: Central
 ✓ Kitchen
 ✓ High Ceiling
 ✓ Condition: Fully Furnished