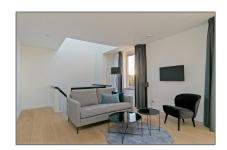

#### **Basic Details**

Property Type: **Apartment** Listing Type: For Rent €1.750 Per Month Price: excluding Rental price: Available from: direct View: **Street** Bedrooms: 1 Bathrooms: 1 Size:  $50 m^2$ Year Built: 1906-1930 Double glass: Yes

#### **Features**

✓ Heating System: Central
 ✓ Kitchen
 ✓ High Ceiling
 ✓ Condition: Fully Furnished