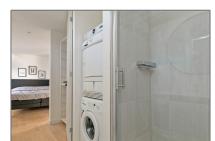

#### **Basic Details**

Property Type: **Apartment** Listing Type: For Rent €1.750 Per Month Price: excluding Rental price: Available from: direct View: **Street** Bedrooms: 1 Bathrooms: 1 Size:  $50 m^2$ Year Built: 1906-1930 Double glass: Yes

### Appliances

✓ Refrigerator
 ✓ Washing Machine
 ✓ Oven
 ✓ Dishwasher
 ✓ Extractor hood