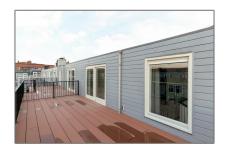

#### **Basic Details**

Property Type: **Apartment** Listing Type: For Rent €1.750 Per Month Price: excluding Rental price: Available from: direct View: **Street** Bedrooms: 1 Bathrooms: 1 Size:  $50 m^2$ Year Built: 1906-1930 Double glass: Yes