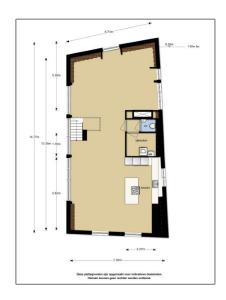

#### Basic Details

| Property Type:  | Apartment          |  |
|-----------------|--------------------|--|
| Listing Type:   | For Rent           |  |
| Price:          | €5.000 Per Month   |  |
| Rental price:   | excluding          |  |
| Available from: | Direct             |  |
| View:           | Street             |  |
| Bedrooms:       | 4                  |  |
| Bathrooms:      | 2                  |  |
| Size:           | 145 m <sup>2</sup> |  |
| Year Built:     | -1906              |  |
| Double glass:   | Yes                |  |