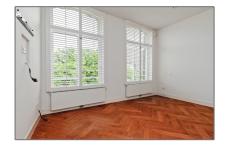

# RENTED

 $145\ m^2$  - Tesselschadestraat 13-C 1054 ET, Amsterdam, Noord-Holland Nederland

#### Basic Details

| Property Type:  | Apartment          |  |
|-----------------|--------------------|--|
| Listing Type:   | For Rent           |  |
| Price:          | €5.000 Per Month   |  |
| Rental price:   | excluding          |  |
| Available from: | Direct             |  |
| View:           | Street             |  |
| Bedrooms:       | 4                  |  |
| Bathrooms:      | 2                  |  |
| Size:           | 145 m <sup>2</sup> |  |
| Year Built:     | -1906              |  |
| Double glass:   | Yes                |  |