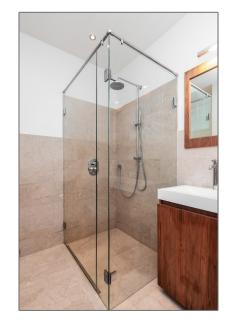

#### Basic Details

| Property Type:  | Apartment          |  |
|-----------------|--------------------|--|
| Listing Type:   | For Rent           |  |
| Price:          | €5.000 Per Month   |  |
| Rental price:   | excluding          |  |
| Available from: | Direct             |  |
| View:           | Street             |  |
| Bedrooms:       | 4                  |  |
| Bathrooms:      | 2                  |  |
| Size:           | 145 m <sup>2</sup> |  |
| Year Built:     | -1906              |  |
| Double glass:   | Yes                |  |

### Features

| $\sqrt{}$ | Heating System | $\sqrt{}$ | Elevator       |
|-----------|----------------|-----------|----------------|
| $\sqrt{}$ | Balcony        | $\sqrt{}$ | View           |
| $\sqrt{}$ | Kitchen        | $\sqrt{}$ | Fireplace      |
| $\sqrt{}$ | Condition:     |           | Semi Furnished |