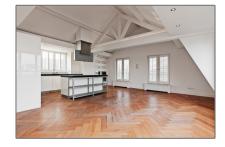

# RENTED

 $145\ m^2$  - Tesselschadestraat 13-C 1054 ET, Amsterdam, Noord-Holland Nederland

#### Basic Details

| Property Type:  | Apartment          |  |
|-----------------|--------------------|--|
| Listing Type:   | For Rent           |  |
| Price:          | €5.000 Per Month   |  |
| Rental price:   | excluding          |  |
| Available from: | Direct             |  |
| View:           | Street             |  |
| Bedrooms:       | 4                  |  |
| Bathrooms:      | 2                  |  |
| Size:           | 145 m <sup>2</sup> |  |
| Year Built:     | -1906              |  |
| Double glass:   | Yes                |  |

### Features

| $\sqrt{}$ | Heating System | $\sqrt{}$ | Elevator       |
|-----------|----------------|-----------|----------------|
| $\sqrt{}$ | Balcony        | $\sqrt{}$ | View           |
| $\sqrt{}$ | Kitchen        | $\sqrt{}$ | Fireplace      |
| $\sqrt{}$ | Condition:     |           | Semi Furnished |

# Appliances

| $\sqrt{}$ | Refrigerator | $\sqrt{}$ | Microwave       |
|-----------|--------------|-----------|-----------------|
| $\sqrt{}$ | Stove        | $\sqrt{}$ | Washing Machine |
| $\sqrt{}$ | Oven         | $\sqrt{}$ | Dishwasher      |