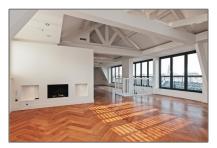

# RENTED

 $145\ m^2$  - Tesselschadestraat 13-C 1054 ET, Amsterdam, Noord-Holland Nederland

#### Basic Details

| Property Type:  | Apartment          |  |
|-----------------|--------------------|--|
| Listing Type:   | For Rent           |  |
| Price:          | €5.000 Per Month   |  |
| Rental price:   | excluding          |  |
| Available from: | Direct             |  |
| View:           | Street             |  |
| Bedrooms:       | 4                  |  |
| Bathrooms:      | 2                  |  |
| Size:           | 145 m <sup>2</sup> |  |
| Year Built:     | -1906              |  |
| Double glass:   | Yes                |  |

### Features

| $\sqrt{}$ | Heating System | $\sqrt{}$ | Elevator       |
|-----------|----------------|-----------|----------------|
| $\sqrt{}$ | Balcony        | $\sqrt{}$ | View           |
| $\sqrt{}$ | Kitchen        | $\sqrt{}$ | Fireplace      |
| $\sqrt{}$ | Condition:     |           | Semi Furnished |