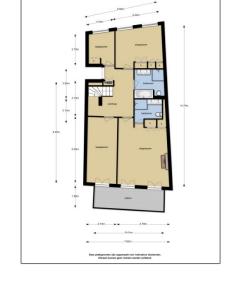

#### Basic Details

| Property Type:  | Apartment          |  |
|-----------------|--------------------|--|
| Listing Type:   | For Rent           |  |
| Price:          | €5.000 Per Month   |  |
| Rental price:   | excluding          |  |
| Available from: | Direct             |  |
| View:           | Street             |  |
| Bedrooms:       | 4                  |  |
| Bathrooms:      | 2                  |  |
| Size:           | 145 m <sup>2</sup> |  |
| Year Built:     | -1906              |  |
| Double glass:   | Yes                |  |