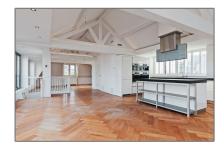

# RENTED

 $145\ m^2$  - Tesselschadestraat 13-C 1054 ET, Amsterdam, Noord-Holland Nederland

#### Basic Details

| Property Type:  | Apartment          |  |
|-----------------|--------------------|--|
| Listing Type:   | For Rent           |  |
| Price:          | €5.000 Per Month   |  |
| Rental price:   | excluding          |  |
| Available from: | Direct             |  |
| View:           | Street             |  |
| Bedrooms:       | 4                  |  |
| Bathrooms:      | 2                  |  |
| Size:           | 145 m <sup>2</sup> |  |
| Year Built:     | -1906              |  |
| Double glass:   | Yes                |  |

### Features

| $\sqrt{}$ | Heating System | $\sqrt{}$ | Elevator       |
|-----------|----------------|-----------|----------------|
| $\sqrt{}$ | Balcony        | $\sqrt{}$ | View           |
| $\sqrt{}$ | Kitchen        | $\sqrt{}$ | Fireplace      |
| $\sqrt{}$ | Condition:     |           | Semi Furnished |