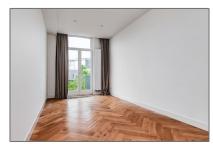

#### Basic Details

| Property Type:  | Apartment          |  |
|-----------------|--------------------|--|
| Listing Type:   | For Rent           |  |
| Price:          | €5.000 Per Month   |  |
| Rental price:   | excluding          |  |
| Available from: | Direct             |  |
| View:           | Street             |  |
| Bedrooms:       | 4                  |  |
| Bathrooms:      | 2                  |  |
| Size:           | 145 m <sup>2</sup> |  |
| Year Built:     | -1906              |  |
| Double glass:   | Yes                |  |