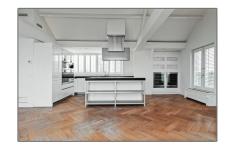

### Features

| $\sqrt{}$ | Heating System | $\sqrt{}$ | Elevator       |
|-----------|----------------|-----------|----------------|
| $\sqrt{}$ | Balcony        | $\sqrt{}$ | View           |
| $\sqrt{}$ | Kitchen        | $\sqrt{}$ | Fireplace      |
| $\sqrt{}$ | Condition:     |           | Semi Furnished |

# Appliances

| $\sqrt{}$ | Refrigerator | $\sqrt{}$ | Microwave       |
|-----------|--------------|-----------|-----------------|
| $\sqrt{}$ | Stove        | $\sqrt{}$ | Washing Machine |
| $\sqrt{}$ | Oven         | $\sqrt{}$ | Dishwasher      |