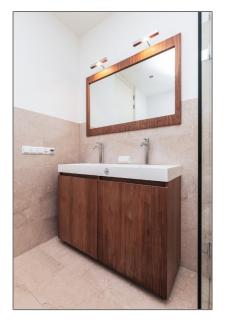

#### Basic Details

| Property Type:  | Apartment          |  |
|-----------------|--------------------|--|
| Listing Type:   | For Rent           |  |
| Price:          | €5.000 Per Month   |  |
| Rental price:   | excluding          |  |
| Available from: | Direct             |  |
| View:           | Street             |  |
| Bedrooms:       | 4                  |  |
| Bathrooms:      | 2                  |  |
| Size:           | 145 m <sup>2</sup> |  |
| Year Built:     | -1906              |  |
| Double glass:   | Yes                |  |