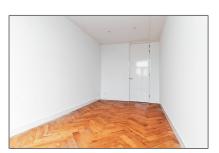

#### Basic Details

| Property Type:  | Apartment          |  |
|-----------------|--------------------|--|
| Listing Type:   | For Rent           |  |
| Price:          | €5.000 Per Month   |  |
| Rental price:   | excluding          |  |
| Available from: | Direct             |  |
| View:           | Street             |  |
| Bedrooms:       | 4                  |  |
| Bathrooms:      | 2                  |  |
| Size:           | 145 m <sup>2</sup> |  |
| Year Built:     | -1906              |  |
| Double glass:   | Yes                |  |