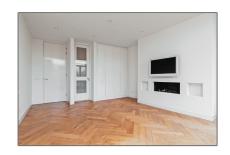

# RENTED

 $145\ m^2$  - Tesselschadestraat 13-C 1054 ET, Amsterdam, Noord-Holland Nederland

#### Basic Details

| Property Type:  | Apartment          |  |
|-----------------|--------------------|--|
| Listing Type:   | For Rent           |  |
| Price:          | €5.000 Per Month   |  |
| Rental price:   | excluding          |  |
| Available from: | Direct             |  |
| View:           | Street             |  |
| Bedrooms:       | 4                  |  |
| Bathrooms:      | 2                  |  |
| Size:           | 145 m <sup>2</sup> |  |
| Year Built:     | -1906              |  |
| Double glass:   | Yes                |  |

### Features

| $\sqrt{}$ | Heating System | $\sqrt{}$ | Elevator       |
|-----------|----------------|-----------|----------------|
| $\sqrt{}$ | Balcony        | $\sqrt{}$ | View           |
| $\sqrt{}$ | Kitchen        | $\sqrt{}$ | Fireplace      |
| $\sqrt{}$ | Condition:     |           | Semi Furnished |