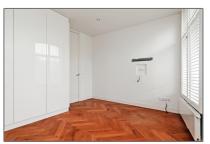

#### Basic Details

| Property Type:  | Apartment          |  |
|-----------------|--------------------|--|
| Listing Type:   | For Rent           |  |
| Price:          | €5.000 Per Month   |  |
| Rental price:   | excluding          |  |
| Available from: | Direct             |  |
| View:           | Street             |  |
| Bedrooms:       | 4                  |  |
| Bathrooms:      | 2                  |  |
| Size:           | 145 m <sup>2</sup> |  |
| Year Built:     | -1906              |  |
| Double glass:   | Yes                |  |