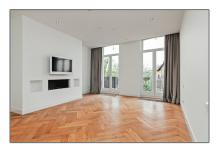

# RENTED

 $145\ m^2$  - Tesselschadestraat 13-C 1054 ET, Amsterdam, Noord-Holland Nederland

#### Basic Details

| Property Type:  | Apartment          |  |
|-----------------|--------------------|--|
| Listing Type:   | For Rent           |  |
| Price:          | €5.000 Per Month   |  |
| Rental price:   | excluding          |  |
| Available from: | Direct             |  |
| View:           | Street             |  |
| Bedrooms:       | 4                  |  |
| Bathrooms:      | 2                  |  |
| Size:           | 145 m <sup>2</sup> |  |
| Year Built:     | -1906              |  |
| Double glass:   | Yes                |  |

### Features

| $\sqrt{}$ | Heating System | $\sqrt{}$ | Elevator       |
|-----------|----------------|-----------|----------------|
| $\sqrt{}$ | Balcony        | $\sqrt{}$ | View           |
| $\sqrt{}$ | Kitchen        | $\sqrt{}$ | Fireplace      |
| $\sqrt{}$ | Condition:     |           | Semi Furnished |