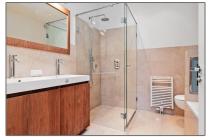

#### Basic Details

| Property Type:  | Apartment          |  |
|-----------------|--------------------|--|
| Listing Type:   | For Rent           |  |
| Price:          | €5.000 Per Month   |  |
| Rental price:   | excluding          |  |
| Available from: | Direct             |  |
| View:           | Street             |  |
| Bedrooms:       | 4                  |  |
| Bathrooms:      | 2                  |  |
| Size:           | 145 m <sup>2</sup> |  |
| Year Built:     | -1906              |  |
| Double glass:   | Yes                |  |