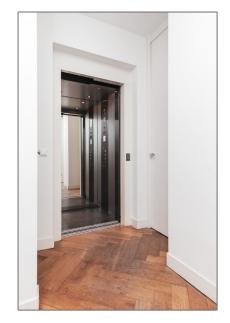

### Features

| $\sqrt{}$ | Heating System | $\sqrt{}$ | Elevator       |
|-----------|----------------|-----------|----------------|
| $\sqrt{}$ | Balcony        | $\sqrt{}$ | View           |
| $\sqrt{}$ | Kitchen        | $\sqrt{}$ | Fireplace      |
| $\sqrt{}$ | Condition:     |           | Semi Furnished |