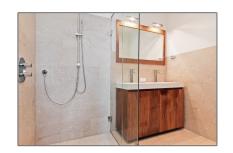

# RENTED

 $145\ m^2$  - Tesselschadestraat 13-C 1054 ET, Amsterdam, Noord-Holland Nederland

#### Basic Details

| Property Type:  | Apartment          |  |
|-----------------|--------------------|--|
| Listing Type:   | For Rent           |  |
| Price:          | €5.000 Per Month   |  |
| Rental price:   | excluding          |  |
| Available from: | Direct             |  |
| View:           | Street             |  |
| Bedrooms:       | 4                  |  |
| Bathrooms:      | 2                  |  |
| Size:           | 145 m <sup>2</sup> |  |
| Year Built:     | -1906              |  |
| Double glass:   | Yes                |  |