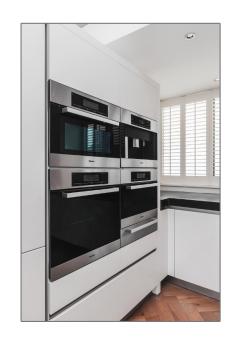

# Appliances

| $\sqrt{}$ | Refrigerator | $\sqrt{}$ | Microwave       |
|-----------|--------------|-----------|-----------------|
| $\sqrt{}$ | Stove        | $\sqrt{}$ | Washing Machine |
| $\sqrt{}$ | Oven         | $\sqrt{}$ | Dishwasher      |