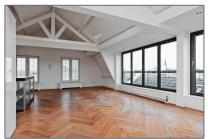

# RENTED

 $145\ m^2$  - Tesselschadestraat 13-C 1054 ET, Amsterdam, Noord-Holland Nederland

#### Basic Details

| Property Type:  | Apartment          |  |
|-----------------|--------------------|--|
| Listing Type:   | For Rent           |  |
| Price:          | €5.000 Per Month   |  |
| Rental price:   | excluding          |  |
| Available from: | Direct             |  |
| View:           | Street             |  |
| Bedrooms:       | 4                  |  |
| Bathrooms:      | 2                  |  |
| Size:           | 145 m <sup>2</sup> |  |
| Year Built:     | -1906              |  |
| Double glass:   | Yes                |  |

### Features

| $\sqrt{}$ | Heating System | $\sqrt{}$ | Elevator       |
|-----------|----------------|-----------|----------------|
| $\sqrt{}$ | Balcony        | $\sqrt{}$ | View           |
| $\sqrt{}$ | Kitchen        | $\sqrt{}$ | Fireplace      |
| $\sqrt{}$ | Condition:     |           | Semi Furnished |