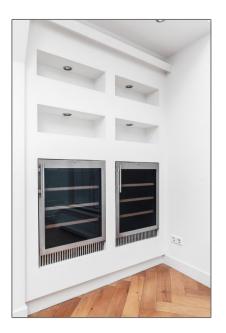

# Appliances

| $\sqrt{}$ | Refrigerator | $\sqrt{}$ | Microwave       |
|-----------|--------------|-----------|-----------------|
| $\sqrt{}$ | Stove        | $\sqrt{}$ | Washing Machine |
| $\sqrt{}$ | Oven         | $\sqrt{}$ | Dishwasher      |