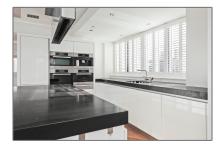

### Features

| $\sqrt{}$ | Heating System | $\sqrt{}$ | Elevator       |
|-----------|----------------|-----------|----------------|
| $\sqrt{}$ | Balcony        | $\sqrt{}$ | View           |
| $\sqrt{}$ | Kitchen        | $\sqrt{}$ | Fireplace      |
| $\sqrt{}$ | Condition:     |           | Semi Furnished |

# Appliances

| $\sqrt{}$ | Refrigerator | $\sqrt{}$ | Microwave       |
|-----------|--------------|-----------|-----------------|
| $\sqrt{}$ | Stove        | $\sqrt{}$ | Washing Machine |
| $\sqrt{}$ | Oven         | $\sqrt{}$ | Dishwasher      |