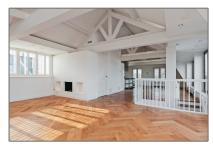

# RENTED

 $145\ m^2$  - Tesselschadestraat 13-C 1054 ET, Amsterdam, Noord-Holland Nederland

#### Basic Details

| Property Type:  | Apartment          |  |
|-----------------|--------------------|--|
| Listing Type:   | For Rent           |  |
| Price:          | €5.000 Per Month   |  |
| Rental price:   | excluding          |  |
| Available from: | Direct             |  |
| View:           | Street             |  |
| Bedrooms:       | 4                  |  |
| Bathrooms:      | 2                  |  |
| Size:           | 145 m <sup>2</sup> |  |
| Year Built:     | -1906              |  |
| Double glass:   | Yes                |  |

### Features

| $\sqrt{}$ | Heating System | $\sqrt{}$ | Elevator       |
|-----------|----------------|-----------|----------------|
| $\sqrt{}$ | Balcony        | $\sqrt{}$ | View           |
| $\sqrt{}$ | Kitchen        | $\sqrt{}$ | Fireplace      |
| $\sqrt{}$ | Condition:     |           | Semi Furnished |