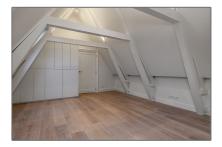

# House for rent

 $190\ m^2$  - Amsteldijk Noord 38 1184 TD, Amstelveen, Noord-Holland Netherlands

#### Basic **Details**

| Property Type:  | House                     |  |
|-----------------|---------------------------|--|
| Listing Type:   | For Rent                  |  |
| Monument:       | Yes                       |  |
| Price:          | €5.500 Per Month          |  |
| Rental price:   | excluding                 |  |
| Available from: | 01-04-2024                |  |
| View:           | Garden                    |  |
| Bedrooms:       | 2                         |  |
| Bathrooms:      | 2                         |  |
| Size:           | <b>190 m</b> <sup>2</sup> |  |
| Year Built:     | -1906                     |  |
| Double glass:   | No                        |  |
|                 |                           |  |