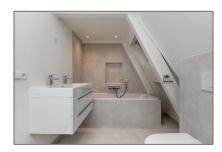

#### Basic **Details**

| Property Type:  | House                     |  |
|-----------------|---------------------------|--|
| Listing Type:   | For Rent                  |  |
| Monument:       | Yes                       |  |
| Price:          | €5.500 Per Month          |  |
| Rental price:   | excluding                 |  |
| Available from: | 01-04-2024                |  |
| View:           | Garden                    |  |
| Bedrooms:       | 2                         |  |
| Bathrooms:      | 2                         |  |
| Size:           | <b>190 m</b> <sup>2</sup> |  |
| Year Built:     | -1906                     |  |
| Double glass:   | No                        |  |
|                 |                           |  |