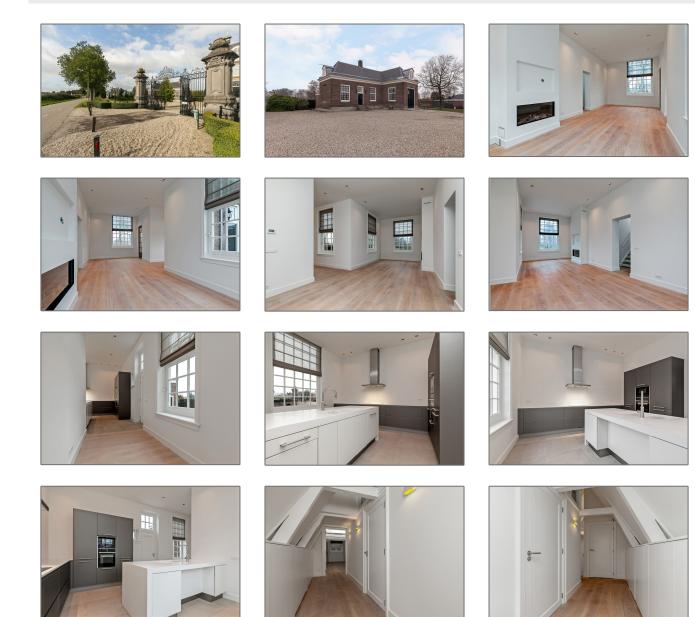

# House for rent

 $190\ m^2$  - Amsteldijk Noord 38 1184 TD, Amstelveen, Noord-Holland Netherlands