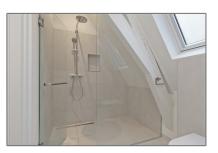

#### Basic **Details**

| Property Type:  | House                     |  |
|-----------------|---------------------------|--|
| Listing Type:   | For Rent                  |  |
| Monument:       | Yes                       |  |
| Price:          | €5.500 Per Month          |  |
| Rental price:   | excluding                 |  |
| Available from: | 01-04-2024                |  |
| View:           | Garden                    |  |
| Bedrooms:       | 2                         |  |
| Bathrooms:      | 2                         |  |
| Size:           | <b>190 m</b> <sup>2</sup> |  |
| Year Built:     | -1906                     |  |
| Double glass:   | No                        |  |
|                 |                           |  |