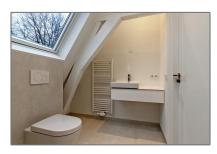

#### Basic **Details**

| Property Type:  | House                     |  |
|-----------------|---------------------------|--|
| Listing Type:   | For Rent                  |  |
| Monument:       | Yes                       |  |
| Price:          | €5.500 Per Month          |  |
| Rental price:   | excluding                 |  |
| Available from: | 01-04-2024                |  |
| View:           | Garden                    |  |
| Bedrooms:       | 2                         |  |
| Bathrooms:      | 2                         |  |
| Size:           | <b>190 m</b> <sup>2</sup> |  |
| Year Built:     | -1906                     |  |
| Double glass:   | No                        |  |
|                 |                           |  |