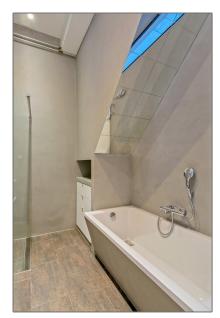

### Features

✓ Heating System
 ✓ View
 ✓ Kitchen
 ✓ High Ceiling

Condition: Semi Furnished

| Bedrooms:     | 1                  |  |
|---------------|--------------------|--|
| Bathrooms:    | 1                  |  |
| Size:         | 106 m <sup>2</sup> |  |
| Year Built:   | -1906              |  |
| Double αlass: | Yes                |  |