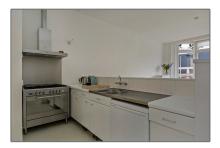

# Appliances

| $\sqrt{}$ | Refrigerator   | $\sqrt{}$ | Stove   |
|-----------|----------------|-----------|---------|
| $\sqrt{}$ | Oven           | $\sqrt{}$ | Freezer |
| $\sqrt{}$ | Extractor hood |           |         |