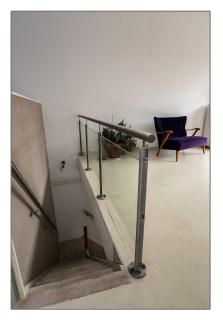

# Apartment for rent

 $106\ m^2$  - Plantage Kerklaan 27-HL, Amsterdam, Noord-Holland Netherlands

### Features

✓ Heating System
 ✓ View
 ✓ Kitchen
 ✓ High Ceiling

Condition: Semi Furnished

| Bedrooms:     | 1                  |  |
|---------------|--------------------|--|
| Bathrooms:    | 1                  |  |
| Size:         | 106 m <sup>2</sup> |  |
| Year Built:   | -1906              |  |
| Double αlass: | Yes                |  |