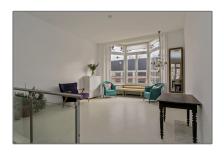

# Apartment for rent

 $106\ m^2$  - Plantage Kerklaan 27-HL, Amsterdam, Noord-Holland Netherlands

### Features

✓ Heating System
 ✓ View
 ✓ Kitchen
 ✓ High Ceiling

Condition: Semi Furnished

| Bedrooms:     | 1                  |  |
|---------------|--------------------|--|
| Bathrooms:    | 1                  |  |
| Size:         | 106 m <sup>2</sup> |  |
| Year Built:   | -1906              |  |
| Double αlass: | Yes                |  |