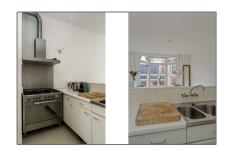

# Appliances

| $\sqrt{}$ | Refrigerator   | $\sqrt{}$ | Stove   |
|-----------|----------------|-----------|---------|
| $\sqrt{}$ | Oven           | $\sqrt{}$ | Freezer |
| $\sqrt{}$ | Extractor hood |           |         |