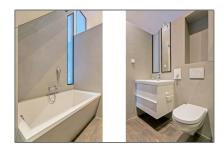

### Features

✓ Heating System
 ✓ View
 ✓ Kitchen
 ✓ High Ceiling

Condition: Semi Furnished

| Bedrooms:     | 1                  |  |
|---------------|--------------------|--|
| Bathrooms:    | 1                  |  |
| Size:         | 106 m <sup>2</sup> |  |
| Year Built:   | -1906              |  |
| Double αlass: | Yes                |  |