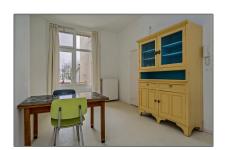

# Apartment for rent

 $106\ m^2$  - Plantage Kerklaan 27-HL, Amsterdam, Noord-Holland Netherlands

### Features

✓ Heating System
 ✓ View
 ✓ Kitchen
 ✓ High Ceiling

Condition: Semi Furnished

| Bedrooms:     | 1                  |  |
|---------------|--------------------|--|
| Bathrooms:    | 1                  |  |
| Size:         | 106 m <sup>2</sup> |  |
| Year Built:   | -1906              |  |
| Double αlass: | Yes                |  |