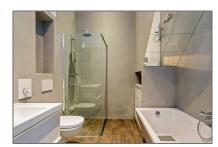

### Features

✓ Heating System
 ✓ View
 ✓ Kitchen
 ✓ High Ceiling

Condition: Semi Furnished

| Bedrooms:     | 1                  |  |
|---------------|--------------------|--|
| Bathrooms:    | 1                  |  |
| Size:         | 106 m <sup>2</sup> |  |
| Year Built:   | -1906              |  |
| Double αlass: | Yes                |  |