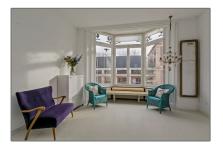

# Apartment for rent

 $106\ m^2$  - Plantage Kerklaan 27-HL, Amsterdam, Noord-Holland Netherlands

#### Basic Details

Property Type: Apartment

Listing Type: For Rent

Price: €1.750 Per Month

Rental price: excluding

Available from: Direct

View: Street

### Features

✓ Heating System
 ✓ View
 ✓ Kitchen
 ✓ High Ceiling

Condition: Semi Furnished

| Bedrooms:     | 1                  |  |
|---------------|--------------------|--|
| Bathrooms:    | 1                  |  |
| Size:         | 106 m <sup>2</sup> |  |
| Year Built:   | -1906              |  |
| Double αlass: | Yes                |  |