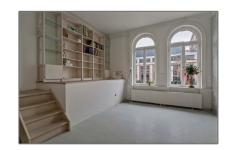

# Apartment for rent

 $106\ m^2$  - Plantage Kerklaan 27-HL, Amsterdam, Noord-Holland Netherlands

#### Basic Details

Property Type: Apartment

Listing Type: For Rent

Price: €1.750 Per Month

Rental price: excluding

Available from: Direct

View: Street

### Features

✓ Heating System
 ✓ View
 ✓ Kitchen
 ✓ High Ceiling

Condition: Semi Furnished

| Bedrooms:     | 1                  |  |
|---------------|--------------------|--|
| Bathrooms:    | 1                  |  |
| Size:         | 106 m <sup>2</sup> |  |
| Year Built:   | -1906              |  |
| Double αlass: | Yes                |  |