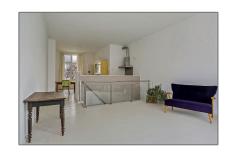

# Apartment for rent

 $106\ m^2$  - Plantage Kerklaan 27-HL, Amsterdam, Noord-Holland Netherlands

### Features

✓ Heating System
 ✓ View
 ✓ Kitchen
 ✓ High Ceiling

Condition: Semi Furnished

| Bedrooms:     | 1                  |  |
|---------------|--------------------|--|
| Bathrooms:    | 1                  |  |
| Size:         | 106 m <sup>2</sup> |  |
| Year Built:   | -1906              |  |
| Double αlass: | Yes                |  |