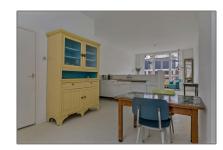

### Features

✓ Heating System
 ✓ View
 ✓ Kitchen
 ✓ High Ceiling

Condition: Semi Furnished

| Bedrooms:     | 1                  |  |
|---------------|--------------------|--|
| Bathrooms:    | 1                  |  |
| Size:         | 106 m <sup>2</sup> |  |
| Year Built:   | -1906              |  |
| Double αlass: | Yes                |  |