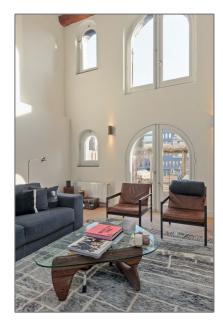

### Features

| $\sqrt{}$ | Heating System | √ Garden        |
|-----------|----------------|-----------------|
| $\sqrt{}$ | View           |                 |
| $\sqrt{}$ | Kitchen:       | Fully Equipped  |
| $\sqrt{}$ | Patio          | √ High Ceiling  |
| $\sqrt{}$ | Condition:     | Fully Furnished |