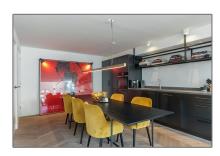

### Features

| $\sqrt{}$ | Heating System | √ Garden        |
|-----------|----------------|-----------------|
| $\sqrt{}$ | View           |                 |
| $\sqrt{}$ | Kitchen:       | Fully Equipped  |
| $\sqrt{}$ | Patio          | √ High Ceiling  |
| $\sqrt{}$ | Condition:     | Fully Furnished |

# Appliances

| $\sqrt{}$ | Refrigerator | $\sqrt{}$ | Microwave       |
|-----------|--------------|-----------|-----------------|
| $\sqrt{}$ | Stove        | $\sqrt{}$ | Washing Machine |
| $\sqrt{}$ | TV           | $\sqrt{}$ | Oven            |
| $\sqrt{}$ | Dishwasher   | $\sqrt{}$ | Dryer           |
| $\sqrt{}$ | Quooker      | √         | Extractor hood  |