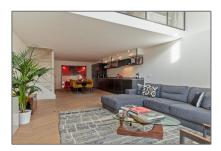

### Features

| $\sqrt{}$ | Heating System | √ Garden        |
|-----------|----------------|-----------------|
| $\sqrt{}$ | View           |                 |
| $\sqrt{}$ | Kitchen:       | Fully Equipped  |
| $\sqrt{}$ | Patio          | √ High Ceiling  |
| $\sqrt{}$ | Condition:     | Fully Furnished |