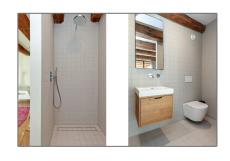

### Basic Details

| Property Type:  | Apartment               |  |
|-----------------|-------------------------|--|
| Listing Type:   | For Rent                |  |
| Monument:       | Yes                     |  |
| Price:          | €3.900 Per Month        |  |
| Rental price:   | Excluding               |  |
| Available from: | <b>01 November 2019</b> |  |
| View:           | Garden                  |  |
| Bedrooms:       | 2                       |  |
| Bathrooms:      | 2                       |  |
| Size:           | 120 m <sup>2</sup>      |  |
| Year Built:     | -1906                   |  |
| Double glass:   | Yes                     |  |

### Features

| $\sqrt{}$ | Heating System | √ Garden        |
|-----------|----------------|-----------------|
| $\sqrt{}$ | View           |                 |
| $\sqrt{}$ | Kitchen:       | Fully Equipped  |
| $\sqrt{}$ | Patio          | √ High Ceiling  |
| $\sqrt{}$ | Condition:     | Fully Furnished |