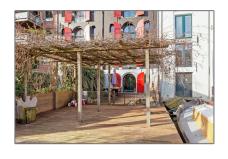

### Features

| $\sqrt{}$ | Heating System | √ Garden        |
|-----------|----------------|-----------------|
| $\sqrt{}$ | View           |                 |
| $\sqrt{}$ | Kitchen:       | Fully Equipped  |
| $\sqrt{}$ | Patio          | √ High Ceiling  |
| $\sqrt{}$ | Condition:     | Fully Furnished |