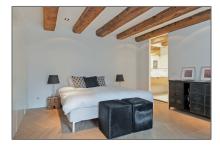

### Basic Details

| Property Type:  | Apartment               |  |
|-----------------|-------------------------|--|
| Listing Type:   | For Rent                |  |
| Monument:       | Yes                     |  |
| Price:          | €3.900 Per Month        |  |
| Rental price:   | Excluding               |  |
| Available from: | <b>01 November 2019</b> |  |
| View:           | Garden                  |  |
| Bedrooms:       | 2                       |  |
| Bathrooms:      | 2                       |  |
| Size:           | 120 m <sup>2</sup>      |  |
| Year Built:     | -1906                   |  |
| Double glass:   | Yes                     |  |

### Features

| $\sqrt{}$ | Heating System | √ Garden        |
|-----------|----------------|-----------------|
| $\sqrt{}$ | View           |                 |
| $\sqrt{}$ | Kitchen:       | Fully Equipped  |
| $\sqrt{}$ | Patio          | √ High Ceiling  |
| $\sqrt{}$ | Condition:     | Fully Furnished |