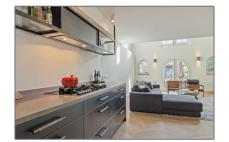

# Appliances

| $\sqrt{}$ | Refrigerator | $\sqrt{}$ | Microwave       |
|-----------|--------------|-----------|-----------------|
| $\sqrt{}$ | Stove        | $\sqrt{}$ | Washing Machine |
| $\sqrt{}$ | TV           | $\sqrt{}$ | Oven            |
| $\sqrt{}$ | Dishwasher   | $\sqrt{}$ | Dryer           |
| $\sqrt{}$ | Quooker      | √         | Extractor hood  |