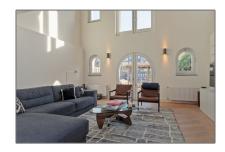

### Features

| $\sqrt{}$ | Heating System | √ Garden        |
|-----------|----------------|-----------------|
| $\sqrt{}$ | View           |                 |
| $\sqrt{}$ | Kitchen:       | Fully Equipped  |
| $\sqrt{}$ | Patio          | √ High Ceiling  |
| $\sqrt{}$ | Condition:     | Fully Furnished |