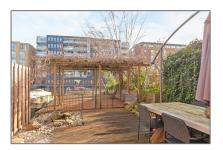

### Features

| $\sqrt{}$ | Heating System | √ Garden        |
|-----------|----------------|-----------------|
| $\sqrt{}$ | View           |                 |
| $\sqrt{}$ | Kitchen:       | Fully Equipped  |
| $\sqrt{}$ | Patio          | √ High Ceiling  |
| $\sqrt{}$ | Condition:     | Fully Furnished |