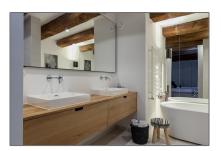

### Basic Details

| Property Type:  | Apartment               |  |
|-----------------|-------------------------|--|
| Listing Type:   | For Rent                |  |
| Monument:       | Yes                     |  |
| Price:          | €3.900 Per Month        |  |
| Rental price:   | Excluding               |  |
| Available from: | <b>01 November 2019</b> |  |
| View:           | Garden                  |  |
| Bedrooms:       | 2                       |  |
| Bathrooms:      | 2                       |  |
| Size:           | 120 m <sup>2</sup>      |  |
| Year Built:     | -1906                   |  |
| Double glass:   | Yes                     |  |