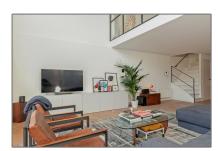

### Features

| $\sqrt{}$ | Heating System | √ Garden        |
|-----------|----------------|-----------------|
| $\sqrt{}$ | View           |                 |
| $\sqrt{}$ | Kitchen:       | Fully Equipped  |
| $\sqrt{}$ | Patio          | √ High Ceiling  |
| $\sqrt{}$ | Condition:     | Fully Furnished |