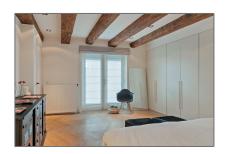

### Basic Details

| Property Type:  | Apartment               |  |
|-----------------|-------------------------|--|
| Listing Type:   | For Rent                |  |
| Monument:       | Yes                     |  |
| Price:          | €3.900 Per Month        |  |
| Rental price:   | Excluding               |  |
| Available from: | <b>01 November 2019</b> |  |
| View:           | Garden                  |  |
| Bedrooms:       | 2                       |  |
| Bathrooms:      | 2                       |  |
| Size:           | 120 m <sup>2</sup>      |  |
| Year Built:     | -1906                   |  |
| Double glass:   | Yes                     |  |

### Features

| $\sqrt{}$ | Heating System | √ Garden        |
|-----------|----------------|-----------------|
| $\sqrt{}$ | View           |                 |
| $\sqrt{}$ | Kitchen:       | Fully Equipped  |
| $\sqrt{}$ | Patio          | √ High Ceiling  |
| $\sqrt{}$ | Condition:     | Fully Furnished |