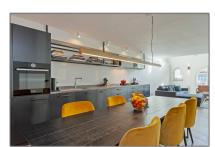

### Features

| $\sqrt{}$ | Heating System | √ Garden        |
|-----------|----------------|-----------------|
| $\sqrt{}$ | View           |                 |
| $\sqrt{}$ | Kitchen:       | Fully Equipped  |
| $\sqrt{}$ | Patio          | √ High Ceiling  |
| $\sqrt{}$ | Condition:     | Fully Furnished |

# Appliances

| $\sqrt{}$ | Refrigerator | $\sqrt{}$ | Microwave       |
|-----------|--------------|-----------|-----------------|
| $\sqrt{}$ | Stove        | $\sqrt{}$ | Washing Machine |
| $\sqrt{}$ | TV           | $\sqrt{}$ | Oven            |
| $\sqrt{}$ | Dishwasher   | $\sqrt{}$ | Dryer           |
| $\sqrt{}$ | Quooker      | √         | Extractor hood  |