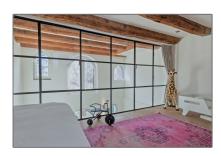

### Basic Details

| Property Type:  | Apartment               |  |
|-----------------|-------------------------|--|
| Listing Type:   | For Rent                |  |
| Monument:       | Yes                     |  |
| Price:          | €3.900 Per Month        |  |
| Rental price:   | Excluding               |  |
| Available from: | <b>01 November 2019</b> |  |
| View:           | Garden                  |  |
| Bedrooms:       | 2                       |  |
| Bathrooms:      | 2                       |  |
| Size:           | 120 m <sup>2</sup>      |  |
| Year Built:     | -1906                   |  |
| Double glass:   | Yes                     |  |

### Features

| $\sqrt{}$ | Heating System | √ Garden        |
|-----------|----------------|-----------------|
| $\sqrt{}$ | View           |                 |
| $\sqrt{}$ | Kitchen:       | Fully Equipped  |
| $\sqrt{}$ | Patio          | √ High Ceiling  |
| $\sqrt{}$ | Condition:     | Fully Furnished |