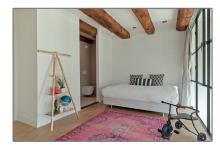

### Features

| $\sqrt{}$ | Heating System | √ Garden        |
|-----------|----------------|-----------------|
| $\sqrt{}$ | View           |                 |
| $\sqrt{}$ | Kitchen:       | Fully Equipped  |
| $\sqrt{}$ | Patio          | √ High Ceiling  |
| $\sqrt{}$ | Condition:     | Fully Furnished |