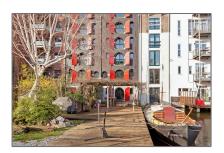

# RENTED

 $120\ m^2$  - Nieuwe Uilenburgerstraat 7 C 1011 LM, Amsterdam, Noord-Holland Netherlands

### Basic Details

| Property Type:  | Apartment               |  |
|-----------------|-------------------------|--|
| Listing Type:   | For Rent                |  |
| Monument:       | Yes                     |  |
| Price:          | €3.900 Per Month        |  |
| Rental price:   | Excluding               |  |
| Available from: | <b>01 November 2019</b> |  |
| View:           | Garden                  |  |
| Bedrooms:       | 2                       |  |
| Bathrooms:      | 2                       |  |
| Size:           | 120 m <sup>2</sup>      |  |
| Year Built:     | -1906                   |  |
| Double glass:   | Yes                     |  |