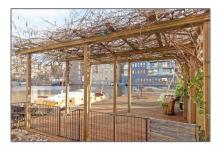

### Features

| $\sqrt{}$ | Heating System | √ Garden        |
|-----------|----------------|-----------------|
| $\sqrt{}$ | View           |                 |
| $\sqrt{}$ | Kitchen:       | Fully Equipped  |
| $\sqrt{}$ | Patio          | √ High Ceiling  |
| $\sqrt{}$ | Condition:     | Fully Furnished |