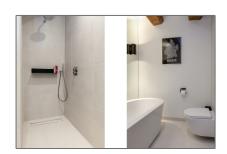

### Basic Details

| Property Type:  | Apartment               |  |
|-----------------|-------------------------|--|
| Listing Type:   | For Rent                |  |
| Monument:       | Yes                     |  |
| Price:          | €3.900 Per Month        |  |
| Rental price:   | Excluding               |  |
| Available from: | <b>01 November 2019</b> |  |
| View:           | Garden                  |  |
| Bedrooms:       | 2                       |  |
| Bathrooms:      | 2                       |  |
| Size:           | 120 m <sup>2</sup>      |  |
| Year Built:     | -1906                   |  |
| Double glass:   | Yes                     |  |