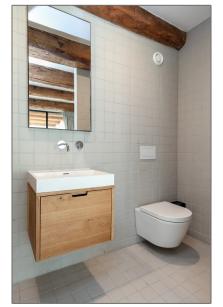

### Basic Details

| Property Type:  | Apartment               |  |
|-----------------|-------------------------|--|
| Listing Type:   | For Rent                |  |
| Monument:       | Yes                     |  |
| Price:          | €3.900 Per Month        |  |
| Rental price:   | Excluding               |  |
| Available from: | <b>01 November 2019</b> |  |
| View:           | Garden                  |  |
| Bedrooms:       | 2                       |  |
| Bathrooms:      | 2                       |  |
| Size:           | 120 m <sup>2</sup>      |  |
| Year Built:     | -1906                   |  |
| Double glass:   | Yes                     |  |

### Features

| $\sqrt{}$ | Heating System | √ Garden        |
|-----------|----------------|-----------------|
| $\sqrt{}$ | View           |                 |
| $\sqrt{}$ | Kitchen:       | Fully Equipped  |
| $\sqrt{}$ | Patio          | √ High Ceiling  |
| $\sqrt{}$ | Condition:     | Fully Furnished |