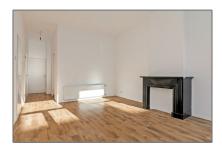

#### Basic Details

Property Type: **Apartment** Listing Type: **For Rent** €1.700 Per Month Price: Rental price: excluding Available from: direct View: **Street** 2 Bedrooms: Bathrooms: 1 Size:  $60\ m^2$ Year Built: 1906-1930

#### Features

✓ Heating System: Central
 ✓ Balcony
 ✓ High Ceiling
 ✓ Condition: Not Furnished