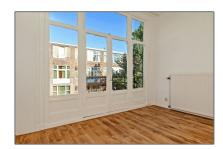

#### Basic Details

Property Type: **Apartment** Listing Type: **For Rent** €1.700 Per Month Price: Rental price: excluding Available from: direct View: **Street** 2 Bedrooms: Bathrooms: 1 Size:  $60\ m^2$ Year Built: 1906-1930

#### Features

✓ Heating System: Central
 ✓ Balcony
 ✓ High Ceiling
 ✓ Condition: Not Furnished