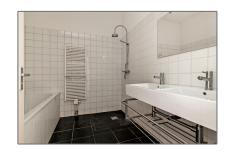

#### Basic Details

Property Type: **Apartment** Listing Type: **For Rent** €1.700 Per Month Price: Rental price: excluding Available from: direct View: **Street** 2 Bedrooms: Bathrooms: 1 Size:  $60\ m^2$ Year Built: 1906-1930

#### Features

✓ Heating System: Central
 ✓ Balcony
 ✓ High Ceiling
 ✓ Condition: Not Furnished

### **Appliances**

✓ Refrigerator
 ✓ Stove
 ✓ Oven
 ✓ Dishwasher
 ✓ Extractor hood