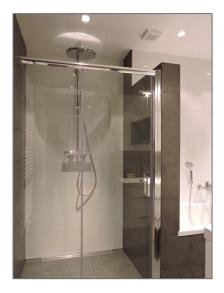

#### Basic Details

| Property Type:  | Apartment         |  |
|-----------------|-------------------|--|
| Listing Type:   | For Rent          |  |
| Price:          | €1.800 Per Month  |  |
| Rental price:   | Excluding         |  |
| Available from: | 01-04-2020        |  |
| View:           | Street            |  |
| Bedrooms:       | 2                 |  |
| Bathrooms:      | 1                 |  |
| Size:           | 70 m <sup>2</sup> |  |
| Year Built:     | 1945-1959         |  |
| Double glass:   | Yes               |  |

#### Features

| $\checkmark$ | Heating System: | Central        |
|--------------|-----------------|----------------|
|              | Kitchen         | √ Fireplace    |
| $\checkmark$ | High Ceiling    |                |
| $\checkmark$ | Condition:      | Semi Furnished |