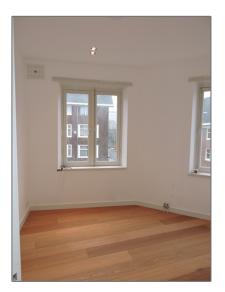

# RENTED

70  $m^2$  - Courbetstraat 48- III, Amsterdam, Noord-Holland Netherlands

#### Basic Details

| Property Type:  | Apartment         |  |
|-----------------|-------------------|--|
| Listing Type:   | For Rent          |  |
| Price:          | €1.800 Per Month  |  |
| Rental price:   | Excluding         |  |
| Available from: | 01-04-2020        |  |
| View:           | Street            |  |
| Bedrooms:       | 2                 |  |
| Bathrooms:      | 1                 |  |
| Size:           | 70 m <sup>2</sup> |  |
| Year Built:     | 1945-1959         |  |
| Double glass:   | Yes               |  |