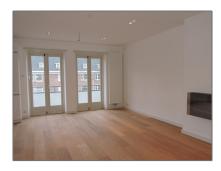

#### Basic Details

| Property Type:  | Apartment         |  |
|-----------------|-------------------|--|
| Listing Type:   | For Rent          |  |
| Price:          | €1.800 Per Month  |  |
| Rental price:   | Excluding         |  |
| Available from: | 01-04-2020        |  |
| View:           | Street            |  |
| Bedrooms:       | 2                 |  |
| Bathrooms:      | 1                 |  |
| Size:           | 70 m <sup>2</sup> |  |
| Year Built:     | 1945-1959         |  |
| Double glass:   | Yes               |  |

#### Features

| $\checkmark$ | Heating System: | Central        |
|--------------|-----------------|----------------|
|              | Kitchen         | √ Fireplace    |
| $\checkmark$ | High Ceiling    |                |
| $\checkmark$ | Condition:      | Semi Furnished |