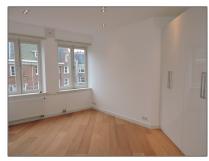

#### Basic Details

| Property Type:  | Apartment         |  |
|-----------------|-------------------|--|
| Listing Type:   | For Rent          |  |
| Price:          | €1.800 Per Month  |  |
| Rental price:   | Excluding         |  |
| Available from: | 01-04-2020        |  |
| View:           | Street            |  |
| Bedrooms:       | 2                 |  |
| Bathrooms:      | 1                 |  |
| Size:           | 70 m <sup>2</sup> |  |
| Year Built:     | 1945-1959         |  |
| Double glass:   | Yes               |  |

#### Features

| $\checkmark$ | Heating System: | Central        |
|--------------|-----------------|----------------|
|              | Kitchen         | √ Fireplace    |
| $\checkmark$ | High Ceiling    |                |
| $\checkmark$ | Condition:      | Semi Furnished |