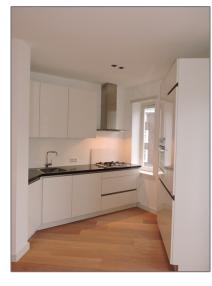

#### Features

| $\checkmark$ | Heating System: | Central        |
|--------------|-----------------|----------------|
|              | Kitchen         | √ Fireplace    |
| $\checkmark$ | High Ceiling    |                |
| $\checkmark$ | Condition:      | Semi Furnished |

## Appliances

| <br>Refrigerator |
|------------------|
| <br>Oven         |
| <br>Freezer      |

| $\checkmark$ | Microwave      |
|--------------|----------------|
|              | Dishwasher     |
| $\checkmark$ | Extractor hood |