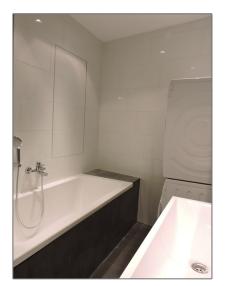

#### Basic Details

| Property Type:  | Apartment         |  |
|-----------------|-------------------|--|
| Listing Type:   | For Rent          |  |
| Price:          | €1.800 Per Month  |  |
| Rental price:   | Excluding         |  |
| Available from: | 01-04-2020        |  |
| View:           | Street            |  |
| Bedrooms:       | 2                 |  |
| Bathrooms:      | 1                 |  |
| Size:           | 70 m <sup>2</sup> |  |
| Year Built:     | 1945-1959         |  |
| Double glass:   | Yes               |  |

#### Features

| $\checkmark$ | Heating System: | Central        |
|--------------|-----------------|----------------|
|              | Kitchen         | √ Fireplace    |
| $\checkmark$ | High Ceiling    |                |
| $\checkmark$ | Condition:      | Semi Furnished |