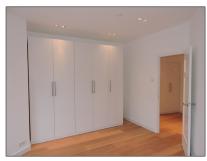

# RENTED

70  $m^2$  - Courbetstraat 48- III, Amsterdam, Noord-Holland Netherlands

#### Basic Details

| Property Type:  | Apartment         |  |
|-----------------|-------------------|--|
| Listing Type:   | For Rent          |  |
| Price:          | €1.800 Per Month  |  |
| Rental price:   | Excluding         |  |
| Available from: | 01-04-2020        |  |
| View:           | Street            |  |
| Bedrooms:       | 2                 |  |
| Bathrooms:      | 1                 |  |
| Size:           | 70 m <sup>2</sup> |  |
| Year Built:     | 1945-1959         |  |
| Double glass:   | Yes               |  |