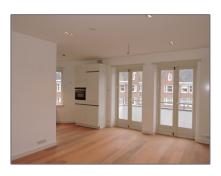

#### Basic Details

| Property Type:  | Apartment         |  |
|-----------------|-------------------|--|
| Listing Type:   | For Rent          |  |
| Price:          | €1.800 Per Month  |  |
| Rental price:   | Excluding         |  |
| Available from: | 01-04-2020        |  |
| View:           | Street            |  |
| Bedrooms:       | 2                 |  |
| Bathrooms:      | 1                 |  |
| Size:           | 70 m <sup>2</sup> |  |
| Year Built:     | 1945-1959         |  |
| Double glass:   | Yes               |  |

#### Features

| $\checkmark$ | Heating System: | Central        |
|--------------|-----------------|----------------|
|              | Kitchen         | √ Fireplace    |
| $\checkmark$ | High Ceiling    |                |
| $\checkmark$ | Condition:      | Semi Furnished |