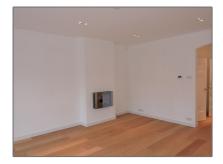

#### Basic Details

| Property Type:  | Apartment         |  |
|-----------------|-------------------|--|
| Listing Type:   | For Rent          |  |
| Price:          | €1.800 Per Month  |  |
| Rental price:   | Excluding         |  |
| Available from: | 01-04-2020        |  |
| View:           | Street            |  |
| Bedrooms:       | 2                 |  |
| Bathrooms:      | 1                 |  |
| Size:           | 70 m <sup>2</sup> |  |
| Year Built:     | 1945-1959         |  |
| Double glass:   | Yes               |  |

#### Features

| $\checkmark$ | Heating System: | Central        |
|--------------|-----------------|----------------|
|              | Kitchen         | √ Fireplace    |
| $\checkmark$ | High Ceiling    |                |
| $\checkmark$ | Condition:      | Semi Furnished |