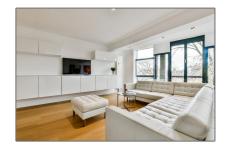

## Basic Details

Property Type: **Apartment** Listing Type: **For Rent** Monument: Yes Price: €3.650 Per Month **Excluding** Rental price: 18 juni 2019 Available from: View: **Canal** Bedrooms: 3 Bathrooms: 2 Size:  $130\ m^2$ Year Built: **1970** Double glass: Yes

## Features

| <ul><li>√ Heating System</li><li>√ Kitchen</li></ul> | <ul><li>✓ Elevator</li><li>✓ Roof Deck</li></ul> |
|------------------------------------------------------|--------------------------------------------------|
| √ Condition:                                         | Fully Furnished                                  |