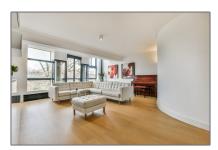

## Basic Details

Property Type: **Apartment** Listing Type: **For Rent** Monument: Yes Price: €3.650 Per Month **Excluding** Rental price: 18 juni 2019 Available from: View: **Canal** Bedrooms: 3 Bathrooms: 2 Size:  $130\ m^2$ Year Built: **1970** Double glass: Yes

## Features

| <ul><li>√ Heating System</li><li>√ Kitchen</li></ul> | <ul><li>✓ Elevator</li><li>✓ Roof Deck</li></ul> |
|------------------------------------------------------|--------------------------------------------------|
| √ Condition:                                         | Fully Furnished                                  |