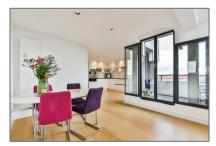

## Basic Details

Property Type: **Apartment** Listing Type: **For Rent** Monument: Yes Price: €3.650 Per Month **Excluding** Rental price: 18 juni 2019 Available from: View: **Canal** Bedrooms: 3 Bathrooms: 2 Size:  $130\ m^2$ Year Built: **1970** Double glass: Yes

## Features

| <ul><li>√ Heating System</li><li>√ Kitchen</li></ul> | <ul><li>✓ Elevator</li><li>✓ Roof Deck</li></ul> |
|------------------------------------------------------|--------------------------------------------------|
| √ Condition:                                         | Fully Furnished                                  |