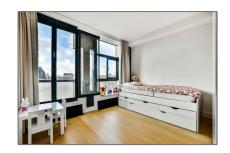

## Basic Details

Property Type: **Apartment** Listing Type: **For Rent** Monument: Yes Price: €3.650 Per Month **Excluding** Rental price: 18 juni 2019 Available from: View: **Canal** Bedrooms: 3 Bathrooms: 2 Size:  $130\ m^2$ Year Built: **1970** Double glass: Yes

## Features

| <ul><li>√ Heating System</li><li>√ Kitchen</li></ul> | <ul><li>✓ Elevator</li><li>✓ Roof Deck</li></ul> |
|------------------------------------------------------|--------------------------------------------------|
| √ Condition:                                         | Fully Furnished                                  |