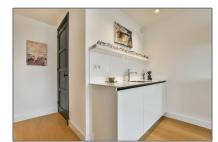

## Features

| <ul><li>√ Heating System</li><li>√ Kitchen</li></ul> | <ul><li>✓ Elevator</li><li>✓ Roof Deck</li></ul> |
|------------------------------------------------------|--------------------------------------------------|
| √ Condition:                                         | Fully Furnished                                  |

## **Appliances**

✓ Refrigerator
✓ Washing Machine
✓ Oven
✓ Dishwasher
✓ Quooker
✓ Extractor hood