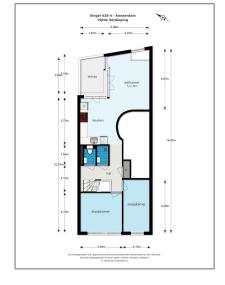

## Basic Details

Property Type: **Apartment** Listing Type: **For Rent** Monument: Yes Price: €3.650 Per Month **Excluding** Rental price: 18 juni 2019 Available from: View: **Canal** Bedrooms: 3 Bathrooms: 2 Size:  $130\ m^2$ Year Built: **1970** Double glass: Yes

## Address Map

| Country:       | NL                   |  |
|----------------|----------------------|--|
| State:         | <b>Noord-Holland</b> |  |
| City:          | Amsterdam            |  |
| Street:        | Singel               |  |
| Street Number: | 428 IV               |  |
| Postal Code:   | 1017 AV              |  |
| Floor Number:  | 4                    |  |
| Longitude:     | E4° 53' 38.2"        |  |
| Latitude:      | N52° 21' 38.4''      |  |