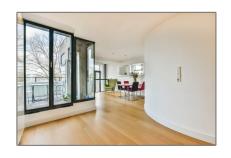

# RENTED

 $130\ m^2$  - Singel 428 IV, Amsterdam, Noord-Holland Nederland

## Basic Details

Property Type: **Apartment** Listing Type: **For Rent** Monument: Yes Price: €3.650 Per Month **Excluding** Rental price: 18 juni 2019 Available from: View: **Canal** Bedrooms: 3 Bathrooms: 2 Size:  $130\ m^2$ Year Built: **1970** Double glass: Yes