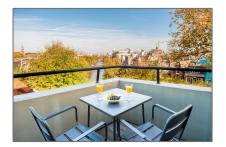

## Basic Details

Property Type: **Apartment** Listing Type: **For Rent** Monument: Yes Price: €3.650 Per Month **Excluding** Rental price: 18 juni 2019 Available from: View: **Canal** Bedrooms: 3 Bathrooms: 2 Size:  $130\ m^2$ Year Built: **1970** Double glass: Yes

## Features

| <ul><li>√ Heating System</li><li>√ Kitchen</li></ul> | <ul><li>✓ Elevator</li><li>✓ Roof Deck</li></ul> |
|------------------------------------------------------|--------------------------------------------------|
| √ Condition:                                         | Fully Furnished                                  |