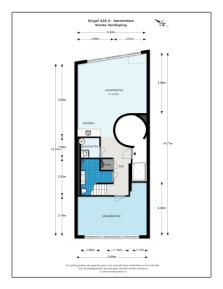

# RENTED

 $130\ m^2$  - Singel 428 IV, Amsterdam, Noord-Holland Nederland

## Basic Details

Property Type: **Apartment** Listing Type: **For Rent** Monument: Yes Price: €3.650 Per Month **Excluding** Rental price: 18 juni 2019 Available from: View: **Canal** Bedrooms: 3 Bathrooms: 2 Size:  $130\ m^2$ Year Built: **1970** Double glass: Yes

## Address Map

| Country:       | NL                   |  |
|----------------|----------------------|--|
| State:         | <b>Noord-Holland</b> |  |
| City:          | Amsterdam            |  |
| Street:        | Singel               |  |
| Street Number: | 428 IV               |  |
| Postal Code:   | 1017 AV              |  |
| Floor Number:  | 4                    |  |
| Longitude:     | E4° 53' 38.2"        |  |
| Latitude:      | N52° 21' 38.4''      |  |