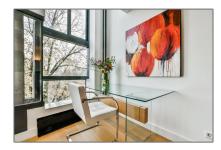

## Basic Details

Property Type: **Apartment** Listing Type: **For Rent** Monument: Yes Price: €3.650 Per Month **Excluding** Rental price: 18 juni 2019 Available from: View: **Canal** Bedrooms: 3 Bathrooms: 2 Size:  $130\ m^2$ Year Built: **1970** Double glass: Yes

## Features

| <ul><li>√ Heating System</li><li>√ Kitchen</li></ul> | <ul><li>✓ Elevator</li><li>✓ Roof Deck</li></ul> |
|------------------------------------------------------|--------------------------------------------------|
| √ Condition:                                         | Fully Furnished                                  |