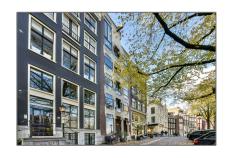

# RENTED

 $130\ m^2$  - Singel 428 IV, Amsterdam, Noord-Holland Nederland

## Basic Details

Property Type: **Apartment** Listing Type: **For Rent** Monument: Yes Price: €3.650 Per Month **Excluding** Rental price: 18 juni 2019 Available from: View: **Canal** Bedrooms: 3 Bathrooms: 2 Size:  $130\ m^2$ Year Built: **1970** Double glass: Yes

## Address Map

| Country:       | NL                   |  |
|----------------|----------------------|--|
| State:         | <b>Noord-Holland</b> |  |
| City:          | Amsterdam            |  |
| Street:        | Singel               |  |
| Street Number: | 428 IV               |  |
| Postal Code:   | 1017 AV              |  |
| Floor Number:  | 4                    |  |
| Longitude:     | E4° 53' 38.2"        |  |
| Latitude:      | N52° 21' 38.4''      |  |