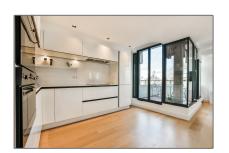

## Features

| <ul><li>√ Heating System</li><li>√ Kitchen</li></ul> | <ul><li>✓ Elevator</li><li>✓ Roof Deck</li></ul> |
|------------------------------------------------------|--------------------------------------------------|
| √ Condition:                                         | Fully Furnished                                  |

## **Appliances**

✓ Refrigerator
✓ Washing Machine
✓ Oven
✓ Dishwasher
✓ Quooker
✓ Extractor hood