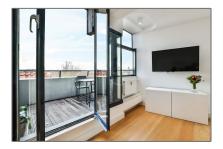

## Basic Details

Property Type: **Apartment** Listing Type: **For Rent** Monument: Yes Price: €3.650 Per Month **Excluding** Rental price: 18 juni 2019 Available from: View: **Canal** Bedrooms: 3 Bathrooms: 2 Size:  $130\ m^2$ Year Built: **1970** Double glass: Yes

## Features

| <ul><li>√ Heating System</li><li>√ Kitchen</li></ul> | <ul><li>✓ Elevator</li><li>✓ Roof Deck</li></ul> |
|------------------------------------------------------|--------------------------------------------------|
| √ Condition:                                         | Fully Furnished                                  |