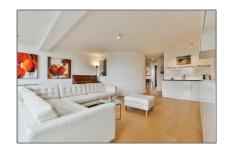

## Basic Details

Property Type: **Apartment** Listing Type: **For Rent** Monument: Yes Price: €3.650 Per Month **Excluding** Rental price: 18 juni 2019 Available from: View: **Canal** Bedrooms: 3 Bathrooms: 2 Size:  $130\ m^2$ Year Built: **1970** Double glass: Yes

## Features

| <ul><li>√ Heating System</li><li>√ Kitchen</li></ul> | <ul><li>✓ Elevator</li><li>✓ Roof Deck</li></ul> |
|------------------------------------------------------|--------------------------------------------------|
| √ Condition:                                         | Fully Furnished                                  |

## **Appliances**

✓ Refrigerator
✓ Washing Machine
✓ Oven
✓ Dishwasher
✓ Quooker
✓ Extractor hood