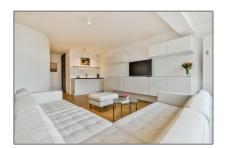

## Basic Details

Property Type: **Apartment** Listing Type: **For Rent** Monument: Yes Price: €3.650 Per Month **Excluding** Rental price: 18 juni 2019 Available from: View: **Canal** Bedrooms: 3 Bathrooms: 2 Size:  $130\ m^2$ Year Built: **1970** Double glass: Yes

## Features

| <ul><li>√ Heating System</li><li>√ Kitchen</li></ul> | <ul><li>✓ Elevator</li><li>✓ Roof Deck</li></ul> |
|------------------------------------------------------|--------------------------------------------------|
| √ Condition:                                         | Fully Furnished                                  |