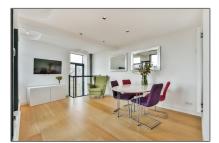

## Basic Details

Property Type: **Apartment** Listing Type: **For Rent** Monument: Yes Price: €3.650 Per Month **Excluding** Rental price: 18 juni 2019 Available from: View: **Canal** Bedrooms: 3 Bathrooms: 2 Size:  $130\ m^2$ Year Built: **1970** Double glass: Yes

## Features

| <ul><li>√ Heating System</li><li>√ Kitchen</li></ul> | <ul><li>✓ Elevator</li><li>✓ Roof Deck</li></ul> |
|------------------------------------------------------|--------------------------------------------------|
| √ Condition:                                         | Fully Furnished                                  |