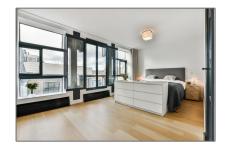

# RENTED

 $130\ m^2$  - Singel 428 IV, Amsterdam, Noord-Holland Nederland

## Basic Details

Property Type: **Apartment** Listing Type: **For Rent** Monument: Yes Price: €3.650 Per Month **Excluding** Rental price: 18 juni 2019 Available from: View: **Canal** Bedrooms: 3 Bathrooms: 2 Size:  $130\ m^2$ Year Built: **1970** Double glass: Yes