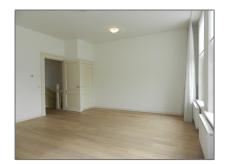

#### Basic Details

| Property Type:  | Apartment          |  |
|-----------------|--------------------|--|
| Listing Type:   | For Rent           |  |
| Price:          | €2.250 Per Month   |  |
| Available from: | 01 Feb 2017        |  |
| View:           | Street             |  |
| Bedrooms:       | 2                  |  |
| Bathrooms:      | 2                  |  |
| Size:           | 110 m <sup>2</sup> |  |
| Year Built:     | -1906              |  |
| Double glass:   | Yes                |  |

### Features

| Energy Tag<br>Value: | В              |
|----------------------|----------------|
| √ Heating System:    | Central        |
| √ View               |                |
| √ Kitchen:           | Fully Equipped |
| √ High Ceiling       |                |
| $\sqrt{}$ Condition: | Semi Furnished |
|                      |                |