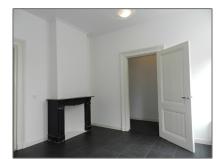

# RENTED

 $110\ m^2$  - van Baerlestraat 37-I, Amsterdam, Noord-Holland Netherlands

#### Basic Details

| Property Type:  | Apartment          |  |
|-----------------|--------------------|--|
| Listing Type:   | For Rent           |  |
| Price:          | €2.250 Per Month   |  |
| Available from: | 01 Feb 2017        |  |
| View:           | Street             |  |
| Bedrooms:       | 2                  |  |
| Bathrooms:      | 2                  |  |
| Size:           | 110 m <sup>2</sup> |  |
| Year Built:     | -1906              |  |
| Double glass:   | Yes                |  |