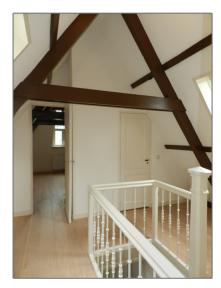

# RENTED

 $110\ m^2$  - van Baerlestraat 37-I, Amsterdam, Noord-Holland Netherlands

#### Basic Details

| Property Type:  | Apartment          |  |
|-----------------|--------------------|--|
| Listing Type:   | For Rent           |  |
| Price:          | €2.250 Per Month   |  |
| Available from: | 01 Feb 2017        |  |
| View:           | Street             |  |
| Bedrooms:       | 2                  |  |
| Bathrooms:      | 2                  |  |
| Size:           | 110 m <sup>2</sup> |  |
| Year Built:     | -1906              |  |
| Double glass:   | Yes                |  |