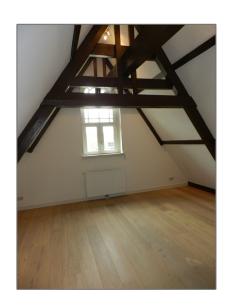

# RENTED

 $110\ m^2$  - van Baerlestraat 37-I, Amsterdam, Noord-Holland Netherlands

#### Basic Details

| Property Type:  | Apartment          |  |
|-----------------|--------------------|--|
| Listing Type:   | For Rent           |  |
| Price:          | €2.250 Per Month   |  |
| Available from: | 01 Feb 2017        |  |
| View:           | Street             |  |
| Bedrooms:       | 2                  |  |
| Bathrooms:      | 2                  |  |
| Size:           | 110 m <sup>2</sup> |  |
| Year Built:     | -1906              |  |
| Double glass:   | Yes                |  |