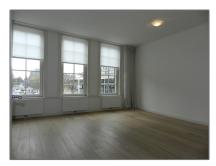

#### Basic Details

| Property Type:  | Apartment          |  |
|-----------------|--------------------|--|
| Listing Type:   | For Rent           |  |
| Price:          | €2.250 Per Month   |  |
| Available from: | 01 Feb 2017        |  |
| View:           | Street             |  |
| Bedrooms:       | 2                  |  |
| Bathrooms:      | 2                  |  |
| Size:           | 110 m <sup>2</sup> |  |
| Year Built:     | -1906              |  |
| Double glass:   | Yes                |  |

### Features

| Energy Tag<br>Value: | В              |
|----------------------|----------------|
| √ Heating System:    | Central        |
| √ View               |                |
| √ Kitchen:           | Fully Equipped |
| √ High Ceiling       |                |
| $\sqrt{}$ Condition: | Semi Furnished |
|                      |                |