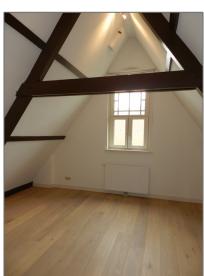

# RENTED

 $110\ m^2$  - van Baerlestraat 37-I, Amsterdam, Noord-Holland Netherlands

#### Basic Details

| Property Type:  | Apartment          |  |
|-----------------|--------------------|--|
| Listing Type:   | For Rent           |  |
| Price:          | €2.250 Per Month   |  |
| Available from: | 01 Feb 2017        |  |
| View:           | Street             |  |
| Bedrooms:       | 2                  |  |
| Bathrooms:      | 2                  |  |
| Size:           | 110 m <sup>2</sup> |  |
| Year Built:     | -1906              |  |
| Double glass:   | Yes                |  |