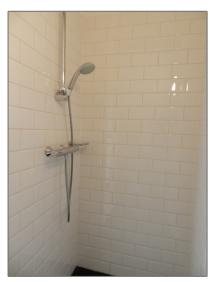

#### Basic Details

| Property Type:  | Apartment          |  |
|-----------------|--------------------|--|
| Listing Type:   | For Rent           |  |
| Price:          | €2.250 Per Month   |  |
| Available from: | 01 Feb 2017        |  |
| View:           | Street             |  |
| Bedrooms:       | 2                  |  |
| Bathrooms:      | 2                  |  |
| Size:           | 110 m <sup>2</sup> |  |
| Year Built:     | -1906              |  |
| Double glass:   | Yes                |  |