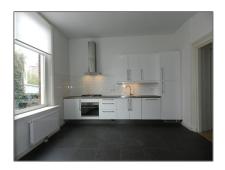

### Features

| Energy Tag<br>Value: | В              |
|----------------------|----------------|
| √ Heating System:    | Central        |
| √ View               |                |
| √ Kitchen:           | Fully Equipped |
| √ High Ceiling       |                |
| $\sqrt{}$ Condition: | Semi Furnished |
|                      |                |

# Appliances

| $\sqrt{}$ | Refrigerator    | $\sqrt{}$ | Microwave      |
|-----------|-----------------|-----------|----------------|
| $\sqrt{}$ | Washing Machine | $\sqrt{}$ | Oven           |
| $\sqrt{}$ | Dishwasher      | $\sqrt{}$ | Dryer          |
| $\sqrt{}$ | Freezer         | $\sqrt{}$ | Extractor hood |