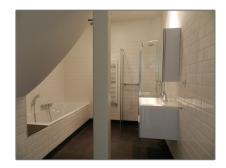

#### Basic Details

| Property Type:  | Apartment          |  |
|-----------------|--------------------|--|
| Listing Type:   | For Rent           |  |
| Price:          | €2.250 Per Month   |  |
| Available from: | 01 Feb 2017        |  |
| View:           | Street             |  |
| Bedrooms:       | 2                  |  |
| Bathrooms:      | 2                  |  |
| Size:           | 110 m <sup>2</sup> |  |
| Year Built:     | -1906              |  |
| Double glass:   | Yes                |  |