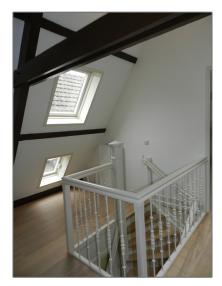

#### Basic Details

| Property Type:  | Apartment          |  |
|-----------------|--------------------|--|
| Listing Type:   | For Rent           |  |
| Price:          | €2.250 Per Month   |  |
| Available from: | 01 Feb 2017        |  |
| View:           | Street             |  |
| Bedrooms:       | 2                  |  |
| Bathrooms:      | 2                  |  |
| Size:           | 110 m <sup>2</sup> |  |
| Year Built:     | -1906              |  |
| Double glass:   | Yes                |  |