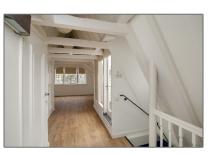

# RENTED

 $60\ m^2$  - Prinsengracht 11 C, Amsterdam, Noord-Holland Netherlands

#### Semi Furnished

| View:       | Canal             |
|-------------|-------------------|
| Bedrooms:   | 1                 |
| Bathrooms:  | 1                 |
| Size:       | 60 m <sup>2</sup> |
| Year Built: | -1906             |