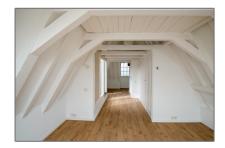

# RENTED

 $60\ m^2$  - Prinsengracht 11 C, Amsterdam, Noord-Holland Netherlands

#### Semi Furnished

| View:       | Canal             |
|-------------|-------------------|
| Bedrooms:   | 1                 |
| Bathrooms:  | 1                 |
| Size:       | 60 m <sup>2</sup> |
| Year Built: | -1906             |