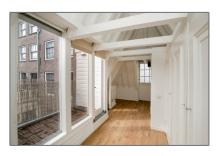

# RENTED

 $60\ m^2$  - Prinsengracht 11 C, Amsterdam, Noord-Holland Netherlands

#### Semi Furnished

| View:       | Canal             |
|-------------|-------------------|
| Bedrooms:   | 1                 |
| Bathrooms:  | 1                 |
| Size:       | 60 m <sup>2</sup> |
| Year Built: | -1906             |