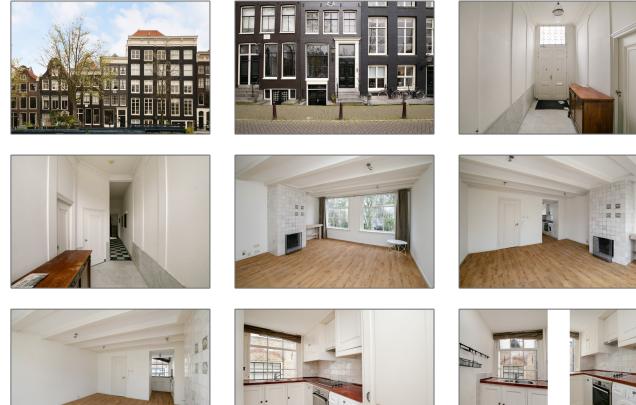

# RENTED

 $60\ m^2$  - Prinsengracht 11 C, Amsterdam, Noord-Holland Netherlands

#### Semi Furnished

| View:       | Canal             |
|-------------|-------------------|
| Bedrooms:   | 1                 |
| Bathrooms:  | 1                 |
| Size:       | 60 m <sup>2</sup> |
| Year Built: | -1906             |