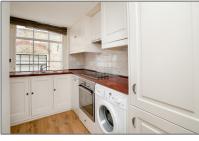

# Appliances

| $\checkmark$ | Refrigerator | <br>Microwave       |
|--------------|--------------|---------------------|
| $\checkmark$ | Stove        | <br>Washing Machine |
| $\checkmark$ | Oven         | <br>Dishwasher      |
|              | Freezer      | <br>Extractor hood  |