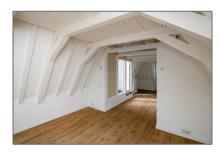

# RENTED

 $60\ m^2$  - Prinsengracht 11 C, Amsterdam, Noord-Holland Netherlands

#### Semi Furnished

| View:       | Canal             |
|-------------|-------------------|
| Bedrooms:   | 1                 |
| Bathrooms:  | 1                 |
| Size:       | 60 m <sup>2</sup> |
| Year Built: | -1906             |