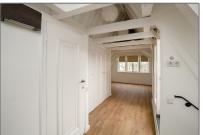

# RENTED

 $60\ m^2$  - Prinsengracht 11 C, Amsterdam, Noord-Holland Netherlands

#### Semi Furnished

| View:       | Canal             |
|-------------|-------------------|
| Bedrooms:   | 1                 |
| Bathrooms:  | 1                 |
| Size:       | 60 m <sup>2</sup> |
| Year Built: | -1906             |