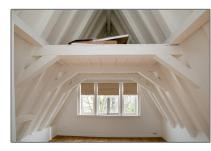

#### Semi Furnished

| View:       | Canal             |
|-------------|-------------------|
| Bedrooms:   | 1                 |
| Bathrooms:  | 1                 |
| Size:       | 60 m <sup>2</sup> |
| Year Built: | -1906             |