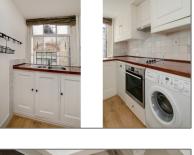

# Appliances

| $\checkmark$ | Refrigerator | <br>Microwave       |
|--------------|--------------|---------------------|
| $\checkmark$ | Stove        | <br>Washing Machine |
| $\checkmark$ | Oven         | <br>Dishwasher      |
|              | Freezer      | <br>Extractor hood  |