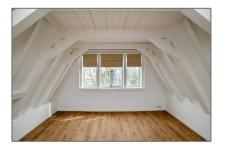

# RENTED

 $60\ m^2$  - Prinsengracht 11 C, Amsterdam, Noord-Holland Netherlands

#### Semi Furnished

| View:       | Canal             |
|-------------|-------------------|
| Bedrooms:   | 1                 |
| Bathrooms:  | 1                 |
| Size:       | 60 m <sup>2</sup> |
| Year Built: | -1906             |