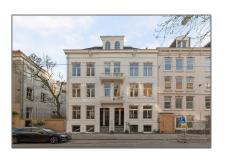

# RENTED

20 m² - Plantage Doklaan 42 C, Amsterdam, Noord-Holland Netherlands

#### Basic Details

| Property Type:  | Apartment        |
|-----------------|------------------|
| Listing Type:   | For Rent         |
| Price:          | €1.100 Per Month |
| Rental price:   | Excluding        |
| Available from: | Direct           |
| View:           | Street           |
| Bedrooms:       | 0                |

| Country:       | NL               |  |
|----------------|------------------|--|
| State:         | Noord-Holland    |  |
| City:          | Amsterdam        |  |
| Street:        | Plantage Doklaan |  |
| Street Number: | <b>42</b> C      |  |
| Floor Number:  | 0                |  |
| Longitude:     | E4° 54' 45.9''   |  |
| Latitude:      | N52° 22' 5.2''   |  |