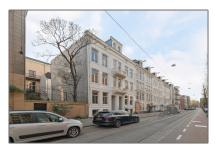

# RENTED

20 m² - Plantage Doklaan 42 C, Amsterdam, Noord-Holland Netherlands

#### Basic Details

| Property Type:  | Apartment        |
|-----------------|------------------|
| Listing Type:   | For Rent         |
| Price:          | €1.100 Per Month |
| Rental price:   | Excluding        |
| Available from: | Direct           |
| View:           | Street           |
| Bedrooms:       | 0                |

| Country:       | NL               |  |
|----------------|------------------|--|
| State:         | Noord-Holland    |  |
| City:          | Amsterdam        |  |
| Street:        | Plantage Doklaan |  |
| Street Number: | <b>42</b> C      |  |
| Floor Number:  | 0                |  |
| Longitude:     | E4° 54' 45.9''   |  |
| Latitude:      | N52° 22' 5.2''   |  |