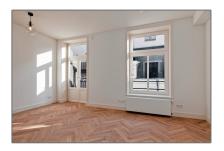

# RENTED

20 m² - Plantage Doklaan 42 C, Amsterdam, Noord-Holland Netherlands

| Bathrooms:    | 1                 |
|---------------|-------------------|
| Size:         | 20 m <sup>2</sup> |
| Year Built:   | -1906             |
| Double glass: | Yes               |