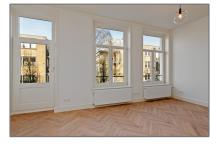

# RENTED

20 m² - Plantage Doklaan 42 C, Amsterdam, Noord-Holland Netherlands

#### Basic Details

| Property Type:  | Apartment        |
|-----------------|------------------|
| Listing Type:   | For Rent         |
| Price:          | €1.100 Per Month |
| Rental price:   | Excluding        |
| Available from: | Direct           |
| View:           | Street           |
| Bedrooms:       | 0                |

| Bathrooms:    | 1                 |
|---------------|-------------------|
| Size:         | 20 m <sup>2</sup> |
| Year Built:   | -1906             |
| Double glass: | Yes               |