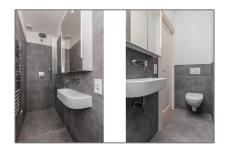

| Bathrooms:    | 1                 |
|---------------|-------------------|
| Size:         | 20 m <sup>2</sup> |
| Year Built:   | -1906             |
| Double glass: | Yes               |