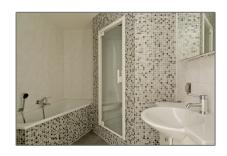

# RENTED

 $109 \ m^2$  - Veembroederhof 71 + PP, Amsterdaam, Noord-Holland Netherlands

1 Bathrooms:

Size: 109 m<sup>2</sup>

Year Built: 2006

Double glass: Yes