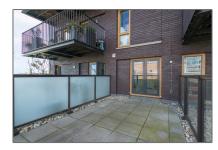

# RENTED

 $109 \ m^2$  - Veembroederhof 71 + PP, Amsterdaam, Noord-Holland Netherlands

































































#### **Basic Details**

Property Type: Apartment

Listing Type: **For Rent** 

Price: €1.950 Per Month

Rental price: excluding

Direct Available from:

View: **Street** 

3 Bedrooms:

1 Bathrooms:

Size: 109 m<sup>2</sup>

Year Built: 2006

Double glass: Yes

#### **Features**

Heating System

Balcony

Elevator

Kitchen

Parking

Condition:

Semi Furnished

NL

### **Appliances**

Microwave

Stove

Oven

Dishwasher

Quooker

Freezer

Extractor hood

## Address Map

Country:

**Noord-Holland** State:

City: Amsterdaam

Street: Veembroederhof

Street Number: 71 + PP

Postal Code: 1019HD

Floor Number: **5** 

Longitude: E4° 55' 25.5"

Latitude: N52° 22' 35.1"

## Neighborhood

Shopping 10 Minutes Center:

Town Center: 15 Minutes

Train Station: 5 Minutes

Metro station: **5 Minu