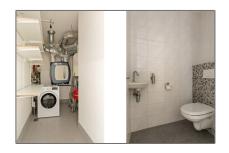

1 Bathrooms:

Size: 109 m<sup>2</sup>

Year Built: 2006

Double glass: Yes

### **Appliances**

Microwave

Stove

Oven

Dishwasher

Quooker

Freezer

Extractor hood