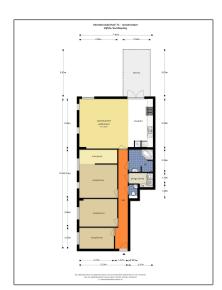

# RENTED

 $109 \ m^2$  - Veembroederhof 71 + PP, Amsterdaam, Noord-Holland Netherlands

#### **Basic Details**

Property Type: Apartment

Listing Type: **For Rent** 

Price: €1.950 Per Month

Rental price: excluding

Direct Available from:

View: **Street** 

3 Bedrooms:

1 Bathrooms:

Size: 109 m<sup>2</sup>

Year Built: 2006

Double glass: Yes