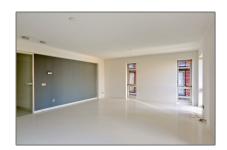

#### **Basic Details**

Property Type: Apartment

Listing Type: **For Rent** 

Price: €1.950 Per Month

Rental price: excluding

Direct Available from:

View: **Street** 

3 Bedrooms:

1 Bathrooms:

Size: 109 m<sup>2</sup>

Year Built: 2006

Double glass: Yes

#### **Features**

Heating System

Balcony

Elevator

Kitchen

Parking

Condition:

Semi Furnished