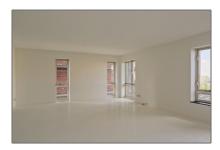

#### **Basic Details**

Property Type: Apartment

Listing Type: **For Rent** 

Price: €1.950 Per Month

Rental price: excluding

Direct Available from:

View: **Street** 

3 Bedrooms:

1 Bathrooms:

Size: 109 m<sup>2</sup>

Year Built: 2006

Double glass: Yes

#### **Features**

Heating System

Balcony

Elevator

Kitchen

Parking

Condition:

Semi Furnished