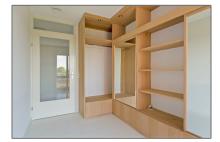

# RENTED

 $109 \ m^2$  - Veembroederhof 71 + PP, Amsterdaam, Noord-Holland Netherlands

#### **Features**

Heating System

Balcony

Elevator

Kitchen

Parking

Condition:

Semi Furnished