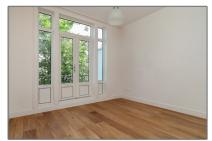

#### Basic **Details**

| Property Type:  | Apartment                |  |
|-----------------|--------------------------|--|
| Listing Type:   | For Rent                 |  |
| Price:          | €1.900 Per Month         |  |
| Rental price:   | excluding                |  |
| Available from: | Direct                   |  |
| View:           | Street                   |  |
| Bedrooms:       | 2                        |  |
| Bathrooms:      | 1                        |  |
| Size:           | <b>59</b> m <sup>2</sup> |  |
| Year Built:     | -1906                    |  |
| Double glass:   | Yes                      |  |