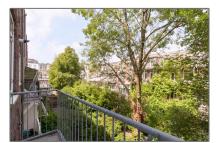

#### Basic **Details**

| Property Type:  | Apartment                |  |
|-----------------|--------------------------|--|
| Listing Type:   | For Rent                 |  |
| Price:          | €1.900 Per Month         |  |
| Rental price:   | excluding                |  |
| Available from: | Direct                   |  |
| View:           | Street                   |  |
| Bedrooms:       | 2                        |  |
| Bathrooms:      | 1                        |  |
| Size:           | <b>59</b> m <sup>2</sup> |  |
| Year Built:     | -1906                    |  |
| Double glass:   | Yes                      |  |