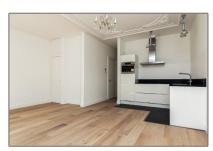

# Apartment for rent

 $59\ m^2$  - Tweede Helmersstraat 78-II, Amsterdam Noord-Holland Nederland





















































#### Basic **Details**

| Property Type:  | Apartment                |  |
|-----------------|--------------------------|--|
| Listing Type:   | For Rent                 |  |
| Price:          | €1.900 Per Month         |  |
| Rental price:   | excluding                |  |
| Available from: | Direct                   |  |
| View:           | Street                   |  |
| Bedrooms:       | 2                        |  |
| Bathrooms:      | 1                        |  |
| Size:           | <b>59</b> m <sup>2</sup> |  |
| Year Built:     | -1906                    |  |
| Double glass:   | Yes                      |  |

#### Features



## Appliances

## Address Map

| Refrigerator |                | Microwave     | Country:                      | N