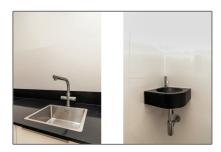

# Apartment for rent

 $59\ m^2$  - Tweede Helmersstraat 78-II, Amsterdam Noord-Holland Nederland





















































#### Basic **Details**

| Property Type:  | Apartment                |  |
|-----------------|--------------------------|--|
| Listing Type:   | For Rent                 |  |
| Price:          | €1.900 Per Month         |  |
| Rental price:   | excluding                |  |
| Available from: | Direct                   |  |
| View:           | Street                   |  |
| Bedrooms:       | 2                        |  |
| Bathrooms:      | 1                        |  |
| Size:           | <b>59</b> m <sup>2</sup> |  |
| Year Built:     | -1906                    |  |
| Double glass:   | Yes                      |  |

#### Features



## Appliances

## Address Map

| Refrigerator |                | Microwave     | Country:                      | NL