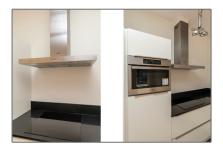

## Appliances

## Address Map

| Refrigerator |                | Microwave     | Country:                      | NL            |
|--------------|----------------|---------------|-------------------------------|---------------|
| Oven         |                | Dishwasher    | State:                        | Noord-Holland |
| √ Freezer √  | Extractor hood | County:       | AMS                           |               |
|              |                | Street:       | Tweede<br>Helmersstraat 78-II |               |
|              |                | Postal Code:  | 1054CM                        |               |
|              |                | Floor Number: | 2                             |               |
|              |                | Longitude:    | E4° 52' 31.6"                 |               |
|              |                |               |                               |               |