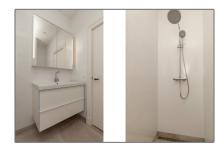

#### Basic **Details**

| Property Type:  | Apartment                |  |
|-----------------|--------------------------|--|
| Listing Type:   | For Rent                 |  |
| Price:          | €1.900 Per Month         |  |
| Rental price:   | excluding                |  |
| Available from: | Direct                   |  |
| View:           | Street                   |  |
| Bedrooms:       | 2                        |  |
| Bathrooms:      | 1                        |  |
| Size:           | <b>59</b> m <sup>2</sup> |  |
| Year Built:     | -1906                    |  |
| Double glass:   | Yes                      |  |