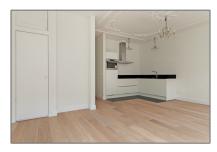

# Apartment for rent

 $59\ m^2$  - Tweede Helmersstraat 78-II, Amsterdam Noord-Holland Nederland





















































#### Basic **Details**

| Property Type:  | Apartment                |  |
|-----------------|--------------------------|--|
| Listing Type:   | For Rent                 |  |
| Price:          | €1.900 Per Month         |  |
| Rental price:   | excluding                |  |
| Available from: | Direct                   |  |
| View:           | Street                   |  |
| Bedrooms:       | 2                        |  |
| Bathrooms:      | 1                        |  |
| Size:           | <b>59</b> m <sup>2</sup> |  |
| Year Built:     | -1906                    |  |
| Double glass:   | Yes                      |  |

#### Features



## Appliances

## Address Map

| Refrigerator |                | Microwave     | Country:                      | NL