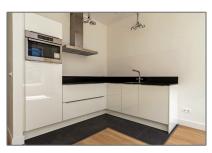

## Appliances

## Address Map

| Refrigerator |                | Microwave     | Country:                      | NL            |
|--------------|----------------|---------------|-------------------------------|---------------|
| Oven         |                | Dishwasher    | State:                        | Noord-Holland |
| √ Freezer √  | Extractor hood | County:       | AMS                           |               |
|              |                | Street:       | Tweede<br>Helmersstraat 78-II |               |
|              |                | Postal Code:  | 1054CM                        |               |
|              |                | Floor Number: | 2                             |               |
|              |                | Longitude:    | E4° 52' 31.6"                 |               |
|              |                |               |                               |               |