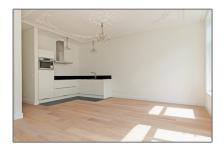

# Apartment for rent

 $59\ m^2$  - Tweede Helmersstraat 78-II, Amsterdam Noord-Holland Nederland

#### Basic **Details**

| Property Type:  | Apartment                |  |
|-----------------|--------------------------|--|
| Listing Type:   | For Rent                 |  |
| Price:          | €1.900 Per Month         |  |
| Rental price:   | excluding                |  |
| Available from: | Direct                   |  |
| View:           | Street                   |  |
| Bedrooms:       | 2                        |  |
| Bathrooms:      | 1                        |  |
| Size:           | <b>59</b> m <sup>2</sup> |  |
| Year Built:     | -1906                    |  |
| Double glass:   | Yes                      |  |