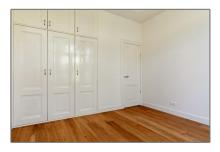

#### Basic **Details**

| Property Type:  | Apartment                |  |
|-----------------|--------------------------|--|
| Listing Type:   | For Rent                 |  |
| Price:          | €1.900 Per Month         |  |
| Rental price:   | excluding                |  |
| Available from: | Direct                   |  |
| View:           | Street                   |  |
| Bedrooms:       | 2                        |  |
| Bathrooms:      | 1                        |  |
| Size:           | <b>59</b> m <sup>2</sup> |  |
| Year Built:     | -1906                    |  |
| Double glass:   | Yes                      |  |